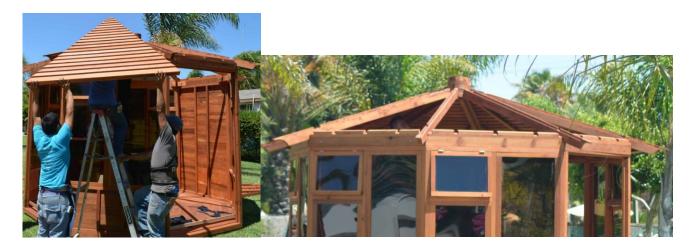

**STEP 6.** Attach the 3 Roof panels to the rafters with six decks crews (3"x #8) each.

**STEP 7:** Insert the top decoration into the small center base and then continue attaching the rest of roof panels.

**STEP 8.** Attach the roof trims between each roof panel, atop the rafters, with three deck screws (3"x #8). Fill any gap with silicone.

**STEP 9**: Attach the doors to the frame with three hinges per door (2" x 2"). The hinges are already attached to each door. Attach them to the frame with screws.