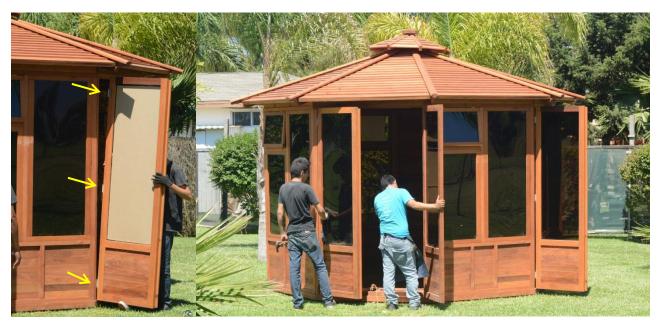

**STEP 1:** SEE FOLLOWING SECTION ONLY IF YOUR GAZEBO WAS ORDERED WITH THE INTERIOR FLOORING OPTION.

Attach the floor sections each to another with four deck screws (3"x #8). As shown:

**STEP 2:** Attach the wall panel to the other wall panel and floor with deck screws (3"x #8). (Match up the numbers to attach the two parts together).

**STEP 3:** Attach the door frame to the wall panels with deck screws 3" x #8.

**STEP 4:** Attach the timbers together to form the base of the roof with bolts, washers & nuts. (Match up the numbers to attach the two parts together). Tap the bolt all the way into the wood to set it. Then add a washer and nut and lightly tighten.