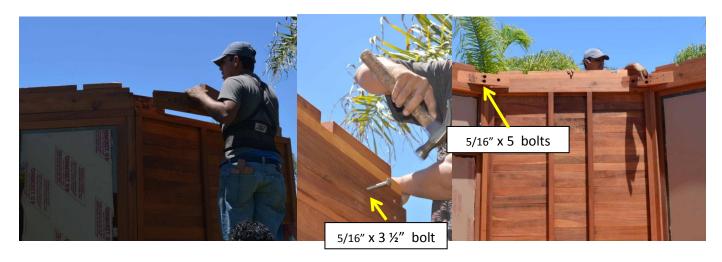

**STEP 3:** Attach the door frame to the wall panels with deck screws 3" x #8.

**STEP 4:** Attach the timbers together to form the base of the roof with bolts, washers & nuts. (Match up the numbers to attach the two parts together). Tap the bolt all the way into the wood to set it. Then add a washer and nut and lightly tighten.