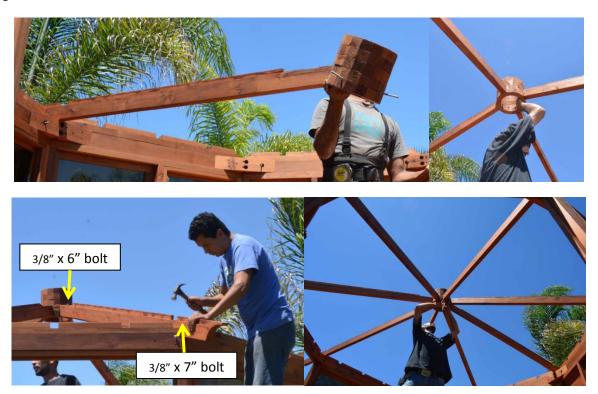

**STEP 3:** Attach the door frame to the wall panels with deck screws 3" x #8.

**STEP 4:** Attach the timbers together to form the base of the roof with bolts, washers & nuts. (Match up the numbers to attach the two parts together). Tap the bolt all the way into the wood to set it. Then add a washer and nut and lightly tighten.

**STEP 5:** Attach the rafters to the roof base and small center base with bolts washers & nuts. (Match up the numbers to attach the two parts together). Tap the bolt all the way into the wood to set it. Then add a washer and nut and lightly tighten.