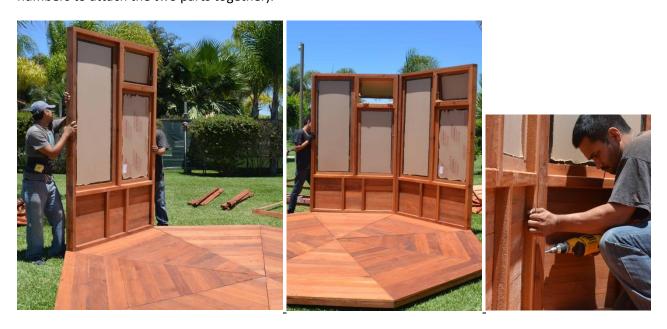

**STEP 1:** SEE FOLLOWING SECTION ONLY IF YOUR GAZEBO WAS ORDERED WITH THE INTERIOR FLOORING OPTION.

Attach the floor sections each to another with four deck screws (3"x #8). As shown:

**STEP 2:** Attach the wall panel to the other wall panel and floor with deck screws (3"x #8). (Match up the numbers to attach the two parts together).

**STEP 3:** Attach the door frame to the wall panels with deck screws 3" x #8.

**STEP 4:** Attach the timbers together to form the base of the roof with bolts, washers & nuts. (Match up the numbers to attach the two parts together). Tap the bolt all the way into the wood to set it. Then add a washer and nut and lightly tighten.