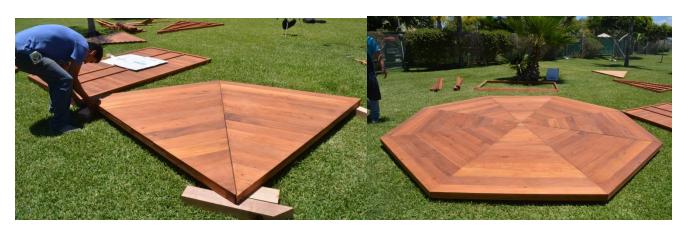

**STEP 1:** SEE FOLLOWING SECTION ONLY IF YOUR GAZEBO WAS ORDERED WITH THE INTERIOR FLOORING OPTION.

Attach the floor sections each to another with four deck screws (3"x #8). As shown:

**STEP 2:** Attach the wall panel to the other wall panel and floor with deck screws (3"x #8). (Match up the numbers to attach the two parts together).