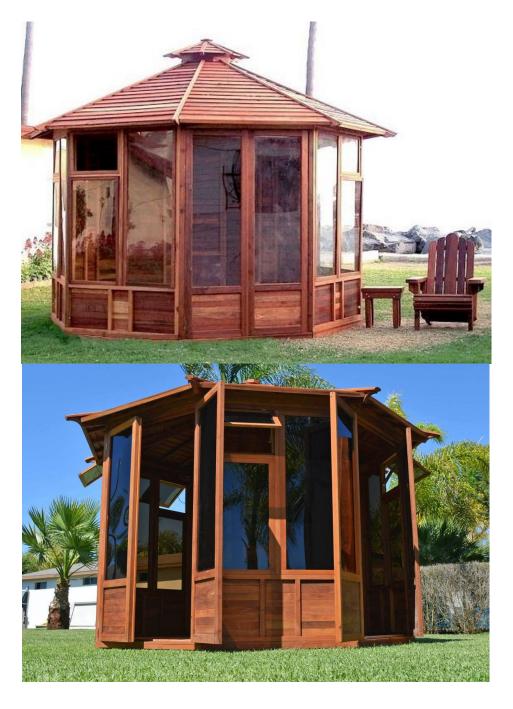

866.332.2403 (Toll Free); 7am-7pm Pacific Time, Monday-Saturday

## Assembly instructions for: **REGAL SUNROOM GAZEBOS**



## **CONTENT OF BOXES**

| QUANTITY                             | DESCRIPTION                       | DRAWING                             |
|--------------------------------------|-----------------------------------|-------------------------------------|
| Depending on size                    | Wall panels                       |                                     |
| 1                                    | Door frame                        |                                     |
| 2                                    | Half Doors                        |                                     |
| Quantity will vary depending on size | Roof panels                       |                                     |
| Quantity will vary depending on size | Rafters                           |