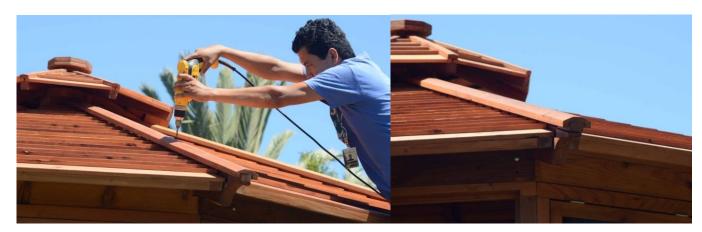

**STEP 8.** Attach the roof trims between each roof panel, atop the rafters, with three deck screws (3"x #8). Fill any gap with silicone.

**STEP 9**: Attach the doors to the frame with three hinges per door (2" x 2"). The hinges are already attached to each door. Attach them to the frame with screws.