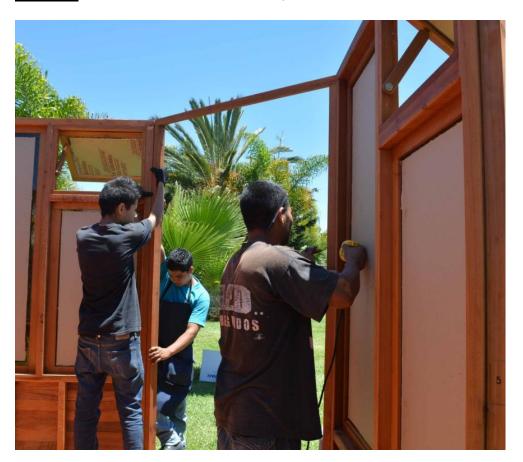

**STEP 8.** Attach the roof trims between each roof panel, atop the rafters, with three deck screws (3"x #8). Fill any gap with silicone.

**STEP 9**: Attach the doors to the frame with three hinges per door (2" x 2"). The hinges are already attached to each door. Attach them to the frame with screws.