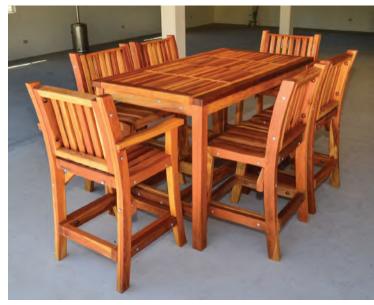

# DINING TABLES

GO WITH REDWOOD FOR DURABILITY & DISTINCTIVE STYLE. There are dozens of choices when it comes to materials for your outdoor room. Authentic California Redwood stands apart for its proud tradition, earthy tones, robust strength, and longevity. Feel free to request wood samples to see for yourself. Redwood is the most insect & moisture-resistant, naturally occurring wood species in North America. That's why we offer up to 30-year decay warranties.

By investing in a Forever Redwood set, you'll be helping to restore the REDWOOD FOREST and fostering a sustainable connection to a majestic species—one of the most powerful and beautiful trees on the planet.