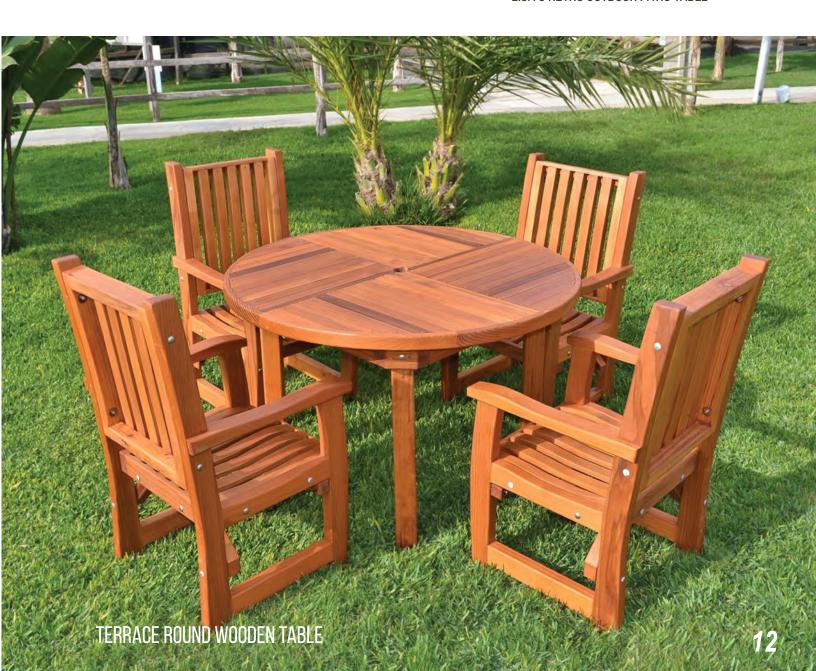

# DINING TABLES

GO WITH REDWOOD FOR DURABILITY & DISTINCTIVE STYLE. There are dozens of choices when it comes to materials for your outdoor room. Authentic California Redwood stands apart for its proud tradition, earthy tones, robust strength, and longevity. Feel free to request wood samples to see for yourself. Redwood is the most insect & moisture-resistant, naturally occurring wood species in North America. That's why we offer up to 30-year decay warranties.

By investing in a Forever Redwood set, you'll be helping to restore the REDWOOD FOREST and fostering a sustainable connection to a majestic species—one of the most powerful and beautiful trees on the planet.