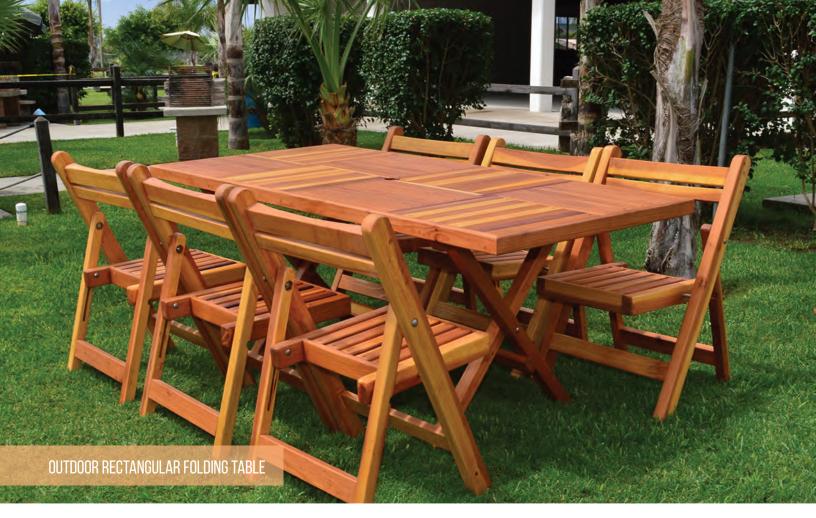

#### RECTANGULAR PICNIC TABLES

AAA

These tables can take whatever you throw at them, and are constructed with 30% more wood than the leading competitors. We use the highest quality restoration forestry timber and build each piece by hand in our woodshop. There are no cheap materials or flimsy hinges here.

These fantastic wood picnic tables can be purchased with either benches attached to the table, or with separate benches. This is the perfect table for large gatherings, campgrounds or restaurants with

- Each table is handmade per your instructions. Choose your preferred length, tabletop width, corner styles, umbrella hole and other options.
- Materials to last a lifetime extra thick Redwood outlasts cedar or teak. We use only stainless hardware and the best weather-resistant sealant.
- Fast assembly. Sets ship in less than 15 parts. Tabletop and benchtops always ship assembled. Just attach the legs and supports and enjoy your wood table.
- Ordering is easy. Simply visit <u>www.foreverredwood.com</u>, select your table, and customize as you wish. We ship anywhere in the Continental United States.

outdoor eating spaces.