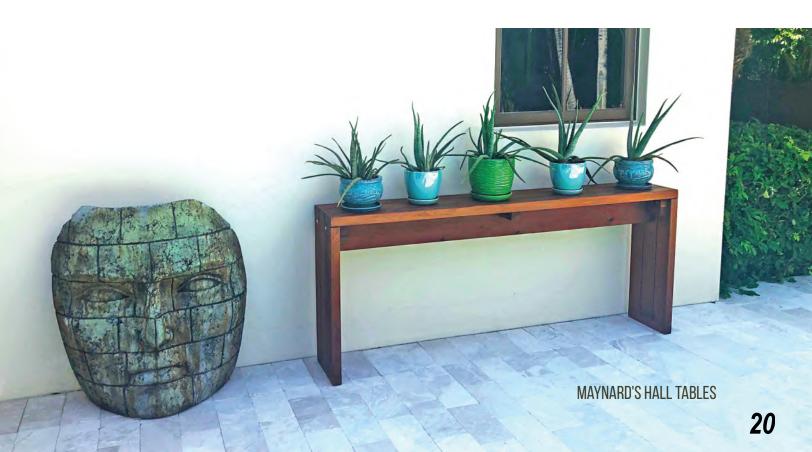

# DINING TABLES

GO WITH REDWOOD FOR DURABILITY & DISTINCTIVE STYLE. There are dozens of choices when it comes to materials for your outdoor room. Authentic California Redwood stands apart for its proud tradition, earthy tones, robust strength, and longevity. Feel free to request wood samples to see for yourself. Redwood is the most insect & moisture-resistant, naturally occurring wood species in North America. That's why we offer up to 30-year decay warranties.