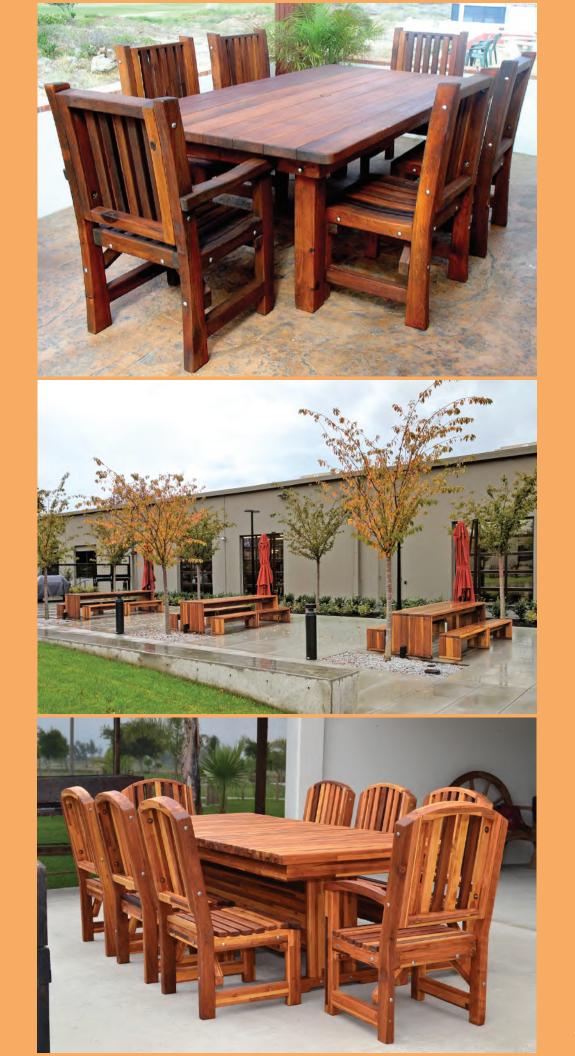

# DINING TABLES

GO WITH REDWOOD FOR DURABILITY & DISTINCTIVE STYLE. There are dozens of choices when it comes to materials for your outdoor room. Authentic California Redwood stands apart for its proud tradition, earthy tones, robust strength, and longevity. Feel free to request wood samples to see for yourself. Redwood is the most insect & moisture-resistant, naturally occurring wood species in North America. That's why we offer up to 30-year decay warranties.

By investing in a Forever Redwood set, you'll be helping to restore the REDWOOD FOREST and fostering a sustainable connection to a majestic species—one of the most powerful and beautiful trees on the planet.