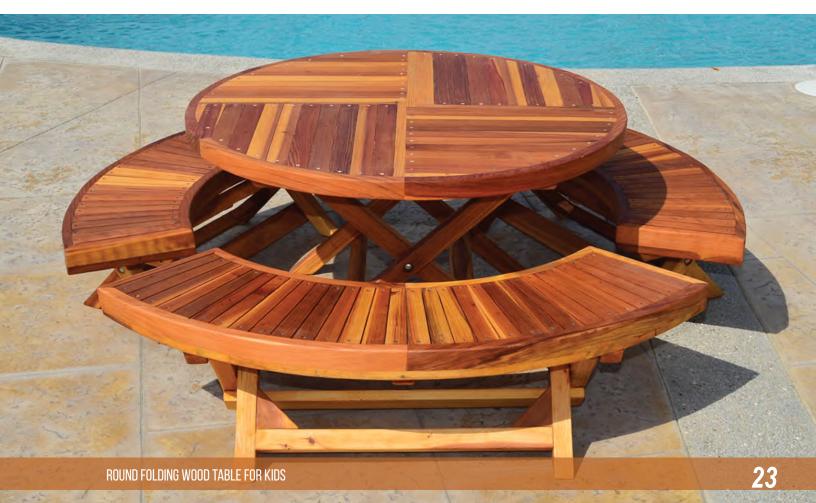

# TABLES FOR KIDS

This Kid-Size Round Wood Picnic Table is ideal for families small or large. It's also great for schools, camps and parks! It is sized to comfortably sit toddlers and small children with enough space for eight kids on the sturdy attached benches. We guarantee these heavy duty tables will last decades.