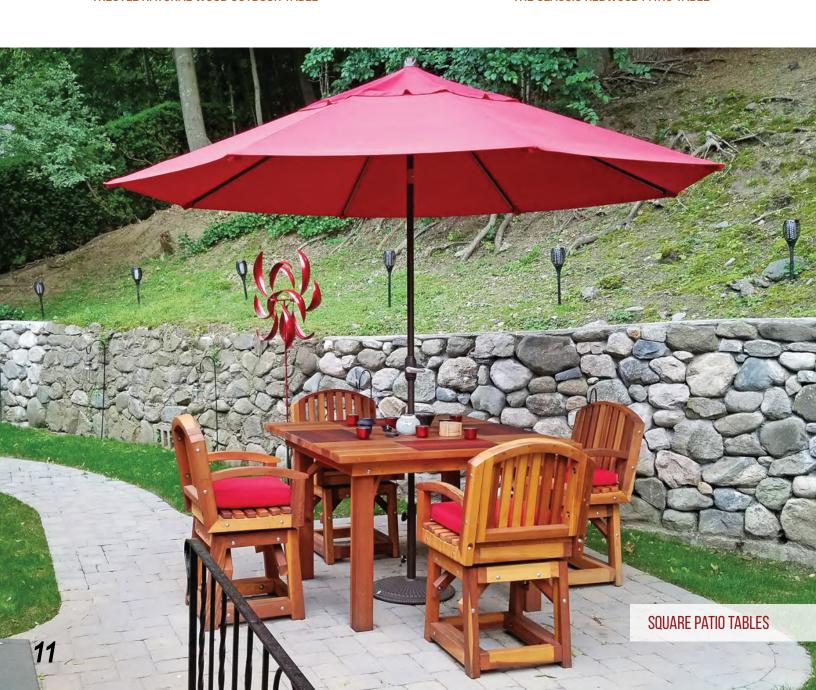

# DINING TABLES

GO WITH REDWOOD FOR DURABILITY & DISTINCTIVE STYLE. There are dozens of choices when it comes to materials for your outdoor room. Authentic California Redwood stands apart for its proud tradition, earthy tones, robust strength, and longevity. Feel free to request wood samples to see for yourself. Redwood is the most insect & moisture-resistant, naturally occurring wood species in North America. That's why we offer up to 30-year decay warranties.

By investing in a Forever Redwood set, you'll be helping to restore the REDWOOD FOREST and fostering a sustainable connection to a majestic species—one of the most powerful and beautiful trees on the planet.