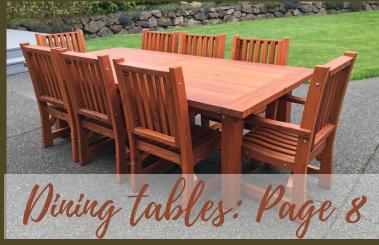

# DINING TABLES

GO WITH REDWOOD FOR DURABILITY & DISTINCTIVE STYLE. There are dozens of choices when it comes to materials for your outdoor room. Authentic California Redwood stands apart for its proud tradition, earthy tones, robust strength, and longevity. Feel free to request wood samples to see for yourself. Redwood is the most insect & moisture-resistant, naturally occurring wood species in North America. That's why we offer up to 30-year decay warranties.

By investing in a Forever Redwood set, you'll be helping to restore the REDWOOD FOREST and fostering a sustainable connection to a majestic species—one of the most powerful and beautiful trees on the planet.