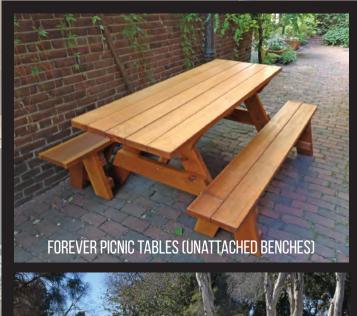

#### RECTANGULAR PICNIC TABLES

AAA

These tables can take whatever you throw at them, and are constructed with 30% more wood than the leading competitors. We use the highest quality restoration forestry timber and build each piece by hand in our woodshop. There are no cheap materials or flimsy hinges here.

These fantastic wood picnic tables can be purchased with either benches attached to the table, or with separate benches. This is the perfect table for large gatherings, campgrounds or restaurants with