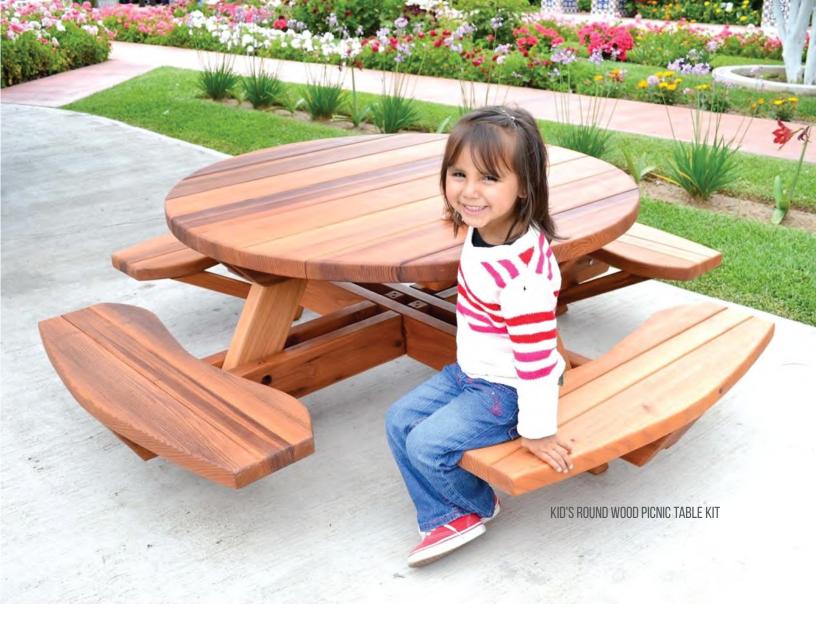

# TABLES FOR KIDS

This Kid-Size Round Wood Picnic Table is ideal for families small or large. It's also great for schools, camps and parks! It is sized to comfortably sit toddlers and small children with enough space for eight kids on the sturdy attached benches. We guarantee these heavy duty tables will last decades.