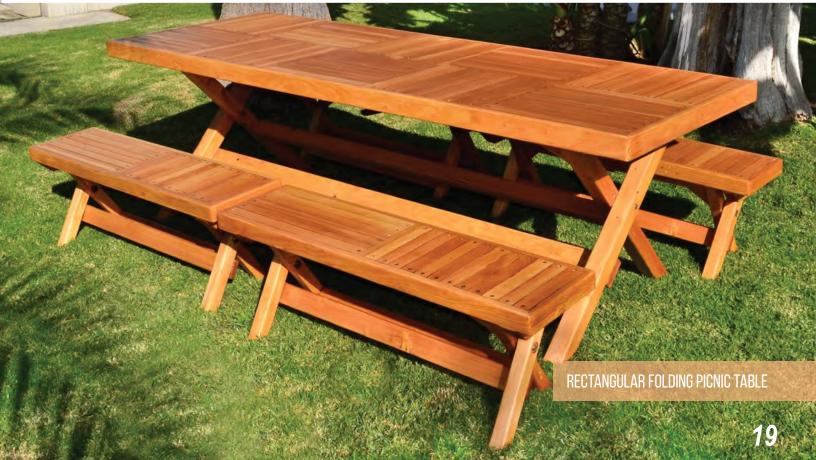

#### RECTANGULAR PICNIC TABLES

AAA

These tables can take whatever you throw at them, and are constructed with 30% more wood than the leading competitors. We use the highest quality restoration forestry timber and build each piece by hand in our woodshop. There are no cheap materials or flimsy hinges here.

These fantastic wood picnic tables can be purchased with either benches attached to the table, or with separate benches. This is the perfect table for large gatherings, campgrounds or restaurants with

- Each table is handmade per your instructions. Choose your preferred length, tabletop width, corner styles, umbrella hole and other options.
- Materials to last a lifetime extra thick Redwood outlasts cedar or teak. We use only stainless hardware and the best weather-resistant sealant.
- Fast assembly. Sets ship in less than 15 parts. Tabletop and benchtops always ship assembled. Just attach the legs and supports and enjoy your wood table.
- Ordering is easy. Simply visit <u>www.foreverredwood.com</u>, select your table, and customize as you wish. We ship anywhere in the Continental United States.

outdoor eating spaces.