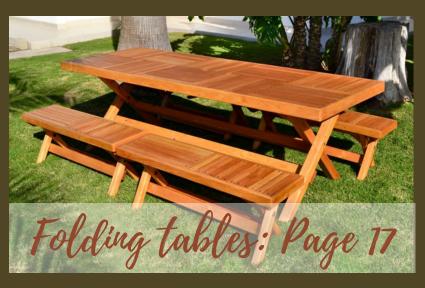

# PICNIC TABLES

When you purchase one of our Forever Wood Picnic Tables, you are investing in a legacy piece that will last generations.

#### RECTANGULAR PICNIC TABLES

AAA

These tables can take whatever you throw at them, and are constructed with 30% more wood than the leading competitors. We use the highest quality restoration forestry timber and build each piece by hand in our woodshop. There are no cheap materials or flimsy hinges here.

These fantastic wood picnic tables can be purchased with either benches attached to the table, or with separate benches. This is the perfect table for large gatherings, campgrounds or restaurants with

- Each table is handmade per your instructions. Choose your preferred length, tabletop width, corner styles, umbrella hole and other options.
- Materials to last a lifetime extra thick Redwood outlasts cedar or teak. We use only stainless hardware and the best weather-resistant sealant.
- Fast assembly. Sets ship in less than 15 parts. Tabletop and benchtops always ship assembled. Just attach the legs and supports and enjoy your wood table.
- Ordering is easy. Simply visit <u>www.foreverredwood.com</u>, select your table, and customize as you wish. We ship anywhere in the Continental United States.