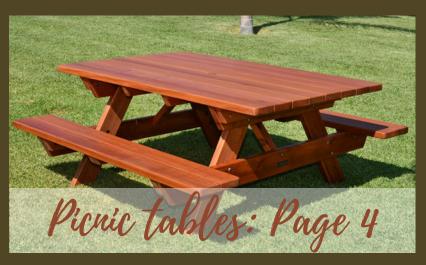

# PICNIC TABLES

When you purchase one of our Forever Wood Picnic Tables, you are investing in a legacy piece that will last generations.

#### RECTANGULAR PICNIC TABLES

AAA

These tables can take whatever you throw at them, and are constructed with 30% more wood than the leading competitors. We use the highest quality restoration forestry timber and build each piece by hand in our woodshop. There are no cheap materials or flimsy hinges here.

These fantastic wood picnic tables can be purchased with either benches attached to the table, or with separate benches. This is the perfect table for large gatherings, campgrounds or restaurants with

- Each table is handmade per your instructions. Choose your preferred length, tabletop width, corner styles, umbrella hole and other options.
- Materials to last a lifetime extra thick Redwood outlasts cedar or teak. We use only stainless hardware and the best weather-resistant sealant.
- Fast assembly. Sets ship in less than 15 parts. Tabletop and benchtops always ship assembled. Just attach the legs and supports and enjoy your wood table.
- Ordering is easy. Simply visit <u>www.foreverredwood.com</u>, select your table, and customize as you wish. We ship anywhere in the Continental United States.