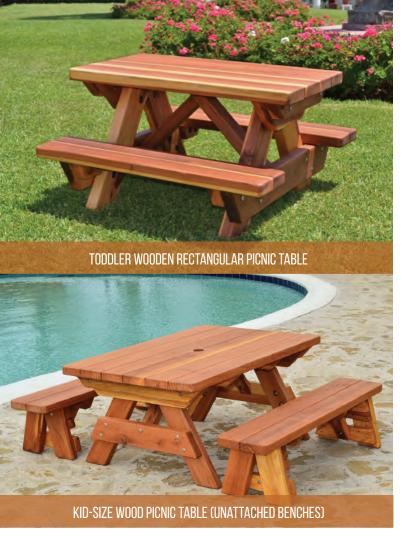

#### RECTANGULAR PICNIC TABLES

AAA

These tables can take whatever you throw at them, and are constructed with 30% more wood than the leading competitors. We use the highest quality restoration forestry timber and build each piece by hand in our woodshop. There are no cheap materials or flimsy hinges here.

These fantastic wood picnic tables can be purchased with either benches attached to the table, or with separate benches. This is the perfect table for large gatherings, campgrounds or restaurants with

- Each table is handmade per your instructions. Choose your preferred length, tabletop width, corner styles, umbrella hole and other options.
- Materials to last a lifetime extra thick Redwood outlasts cedar or teak. We use only stainless hardware and the best weather-resistant sealant.
- Fast assembly. Sets ship in less than 15 parts. Tabletop and benchtops always ship assembled. Just attach the legs and supports and enjoy your wood table.
- Ordering is easy. Simply visit <u>www.foreverredwood.com</u>, select your table, and customize as you wish. We ship anywhere in the Continental United States.