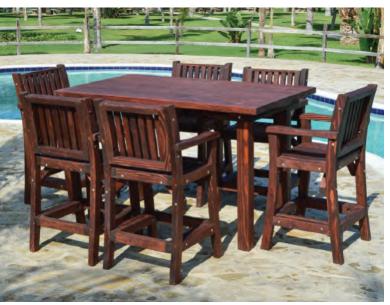

# DINING TABLES

GO WITH REDWOOD FOR DURABILITY & DISTINCTIVE STYLE. There are dozens of choices when it comes to materials for your outdoor room. Authentic California Redwood stands apart for its proud tradition, earthy tones, robust strength, and longevity. Feel free to request wood samples to see for yourself. Redwood is the most insect & moisture-resistant, naturally occurring wood species in North America. That's why we offer up to 30-year decay warranties.

By investing in a Forever Redwood set, you'll be helping to restore the REDWOOD FOREST and fostering a sustainable connection to a majestic species—one of the most powerful and beautiful trees on the planet.