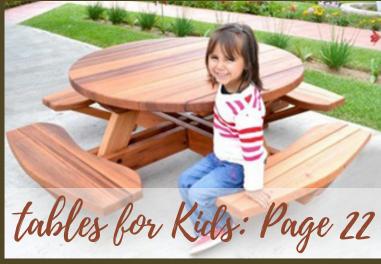

# TABLES FOR KIDS

This Kid-Size Round Wood Picnic Table is ideal for families small or large. It's also great for schools, camps and parks! It is sized to comfortably sit toddlers and small children with enough space for eight kids on the sturdy attached benches. We guarantee these heavy duty tables will last decades.