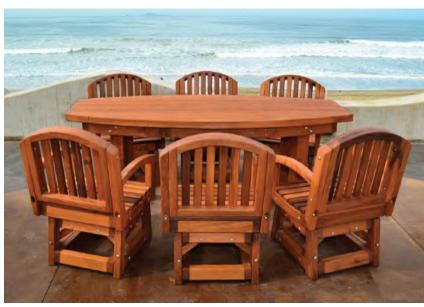

# DINING TABLES

GO WITH REDWOOD FOR DURABILITY & DISTINCTIVE STYLE. There are dozens of choices when it comes to materials for your outdoor room. Authentic California Redwood stands apart for its proud tradition, earthy tones, robust strength, and longevity. Feel free to request wood samples to see for yourself. Redwood is the most insect & moisture-resistant, naturally occurring wood species in North America. That's why we offer up to 30-year decay warranties.

By investing in a Forever Redwood set, you'll be helping to restore the REDWOOD FOREST and fostering a sustainable connection to a majestic species—one of the most powerful and beautiful trees on the planet.