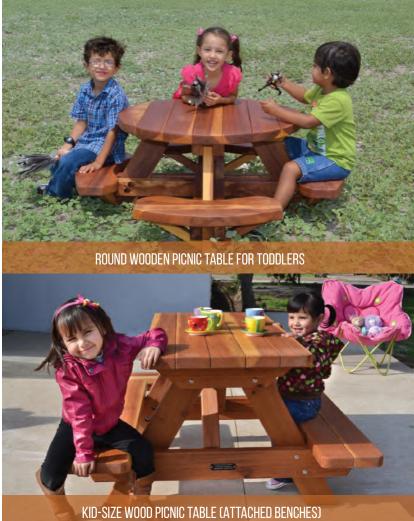

# TABLES FOR KIDS

This Kid-Size Round Wood Picnic Table is ideal for families small or large. It's also great for schools, camps and parks! It is sized to comfortably sit toddlers and small children with enough space for eight kids on the sturdy attached benches. We guarantee these heavy duty tables will last decades.