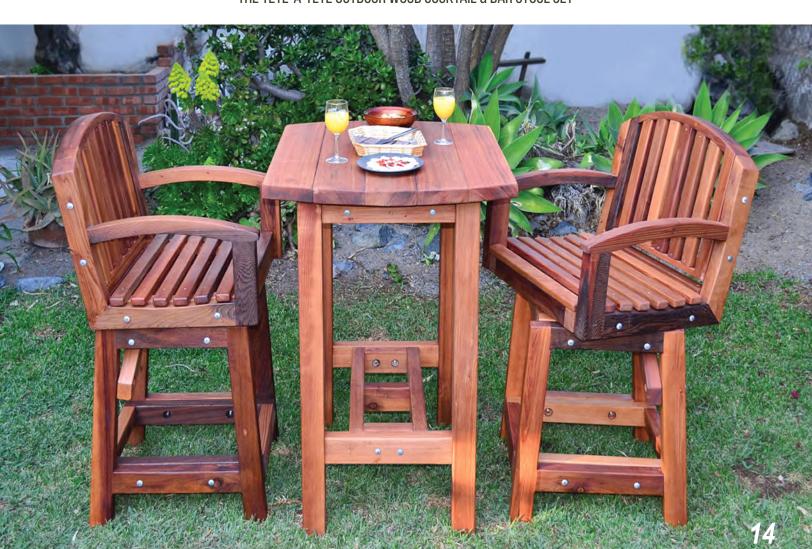

#### TERRACE WOOD COCKTAIL TABLE

THE TETE-A-TETE OUTDOOR WOOD COCKTAIL & BAR STOOL SET