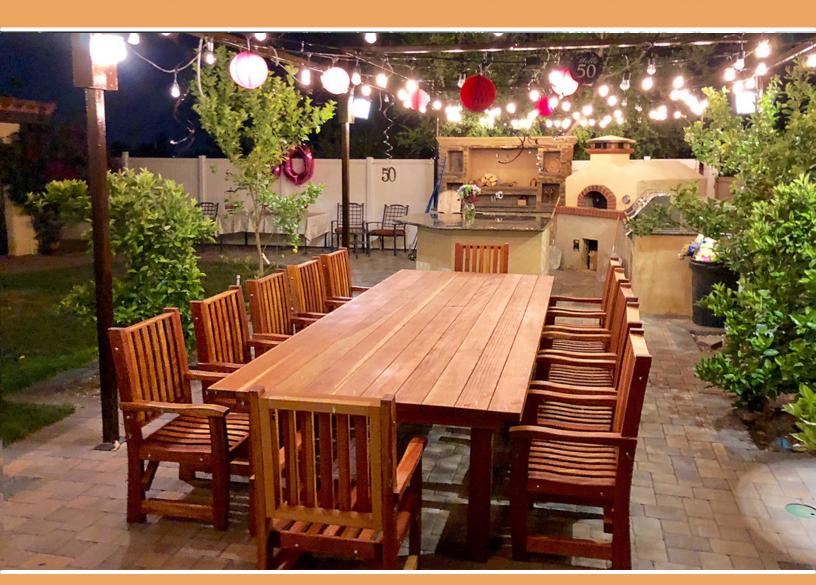

# DINING TABLES

GO WITH REDWOOD FOR DURABILITY & DISTINCTIVE STYLE. There are dozens of choices when it comes to materials for your outdoor room. Authentic California Redwood stands apart for its proud tradition, earthy tones, robust strength, and longevity. Feel free to request wood samples to see for yourself. Redwood is the most insect & moisture-resistant, naturally occurring wood species in North America. That's why we offer up to 30-year decay warranties.

By investing in a Forever Redwood set, you'll be helping to restore the REDWOOD FOREST and fostering a sustainable connection to a majestic species—one of the most powerful and beautiful trees on the planet.