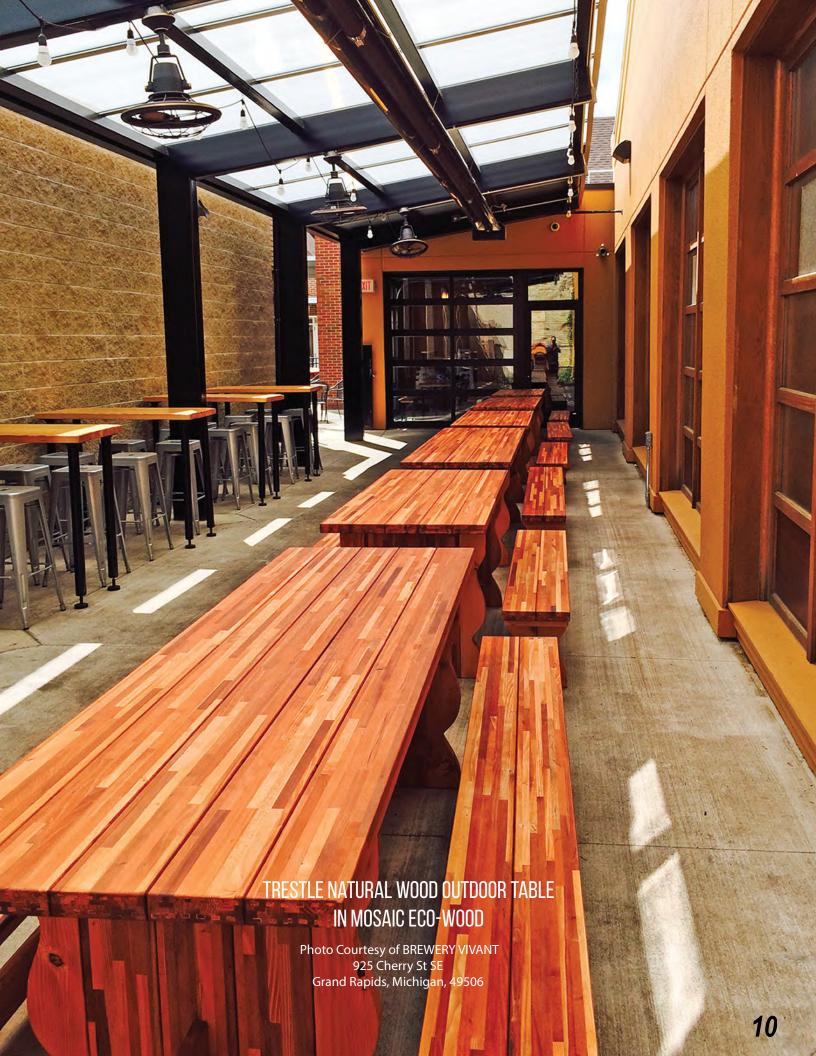

TRESTLE NATURAL WOOD OUTDOOR TABLE

THE CLASSIC REDWOOD PATIO TABLE

HELEN'S OCTAGONAL TERRACE TABLES

LISA'S RETRO OUTDOOR PATIO TABLE