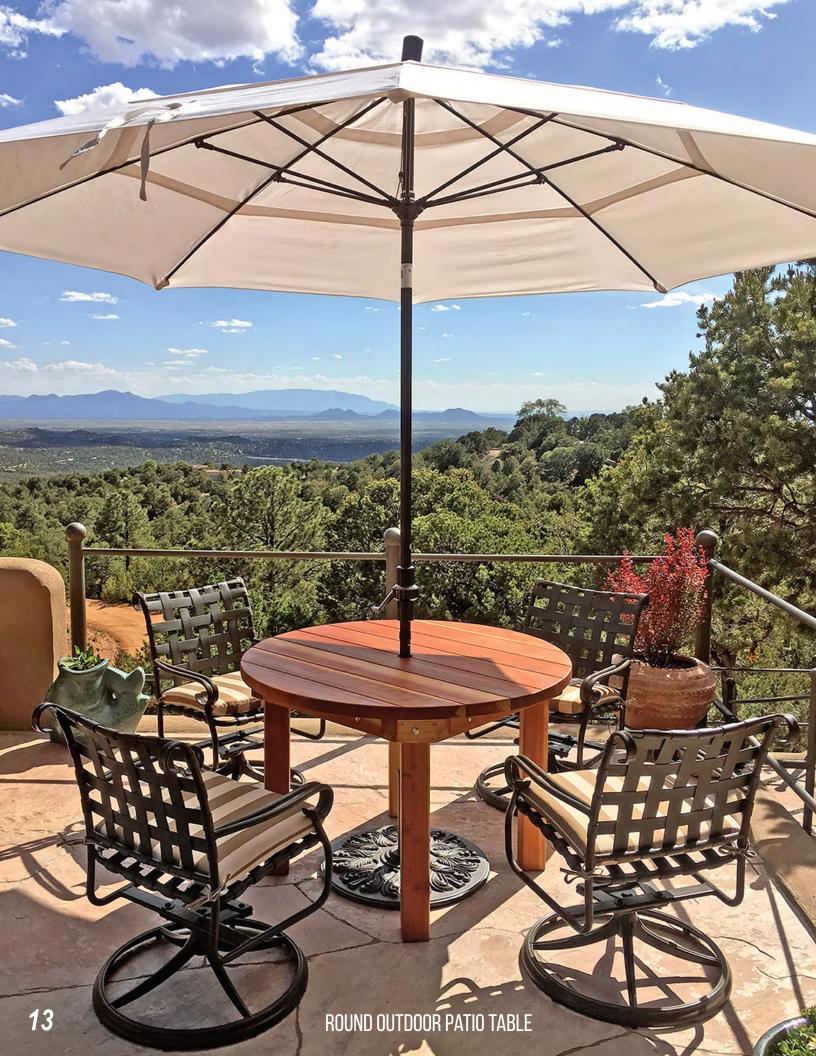

# DINING TABLES

GO WITH REDWOOD FOR DURABILITY & DISTINCTIVE STYLE. There are dozens of choices when it comes to materials for your outdoor room. Authentic California Redwood stands apart for its proud tradition, earthy tones, robust strength, and longevity. Feel free to request wood samples to see for yourself. Redwood is the most insect & moisture-resistant, naturally occurring wood species in North America. That's why we offer up to 30-year decay warranties.

By investing in a Forever Redwood set, you'll be helping to restore the REDWOOD FOREST and fostering a sustainable connection to a majestic species—one of the most powerful and beautiful trees on the planet.