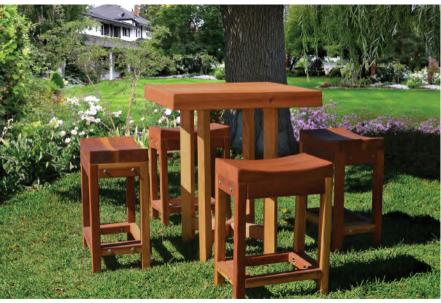

#### TERRACE WOOD COCKTAIL TABLE

THE TETE-A-TETE OUTDOOR WOOD COCKTAIL & BAR STOOL SET