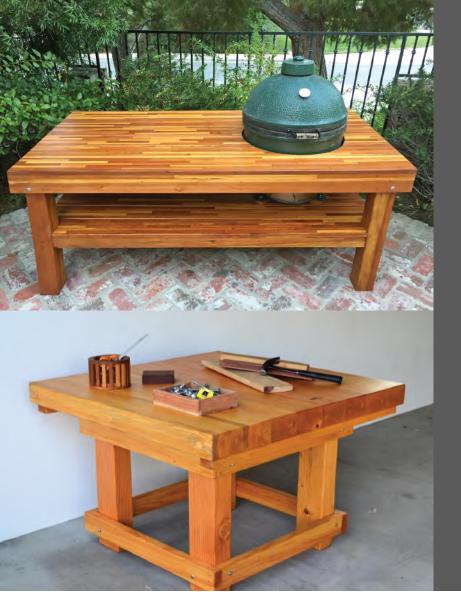

#### OUTDOOR TABLE WITH BUILT-IN GRILL

Host the best family BBQs with our Outdoor Table With Built-In Grill.

Get a solid Redwood table with ample space for your outdoor grill. It's safe, convenient, and much more enjoyable than metal or cheap synthetic options.

#### SUPER HEAVY DUTY WORKSHOP TABLE

No superlatives here. When you hear the words "Super Heavy Duty Workshop Table", you know what you are getting. If you're looking to do some banging around on a timeless, rustic table that will last a lifetime, this table's for you.