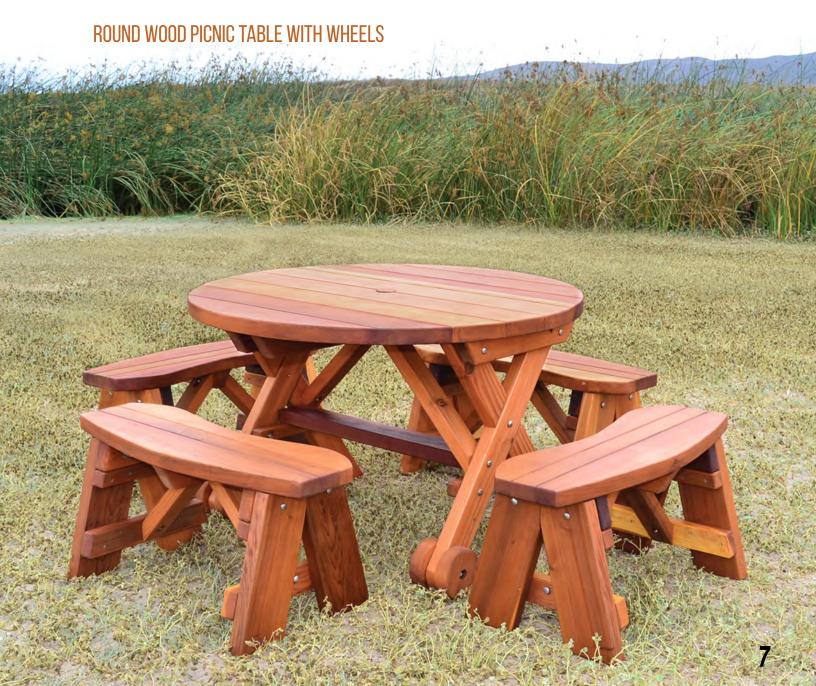

### ROUND WOOD PICNIC TABLE

The ability to move your patio furniture is a big plus.

Our Round Picnic Table with Wheels makes it easy. The round design has plenty of room for large platters and oversized bowls. Weather-resistant Redwood and quality craftsmanship ensures decades of dining enjoyment with friends and family.

Round Wood Picnic Bench