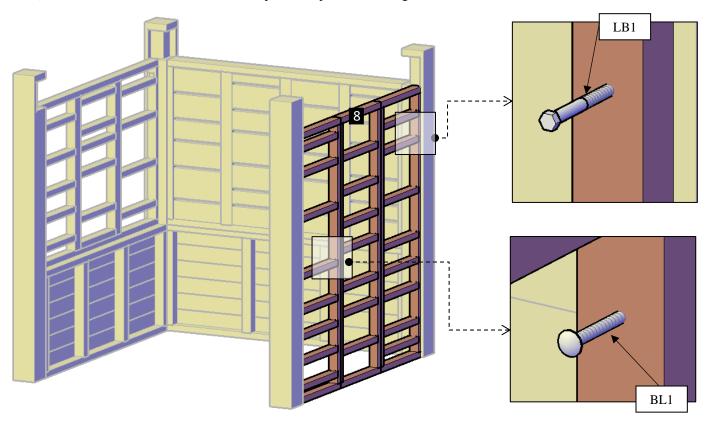

Note: Before install the anchor bases make sure that the ground is level using a carpenter's level or hydro-level (water level).

Step 1: put the post (1) in place.

**Step 2:** Use 3/8" x 4 ½" lag bolts (**LB1**) to attach the wood panel (**8**) to the post. check the marked number on each wall panel and place as drawings shown.