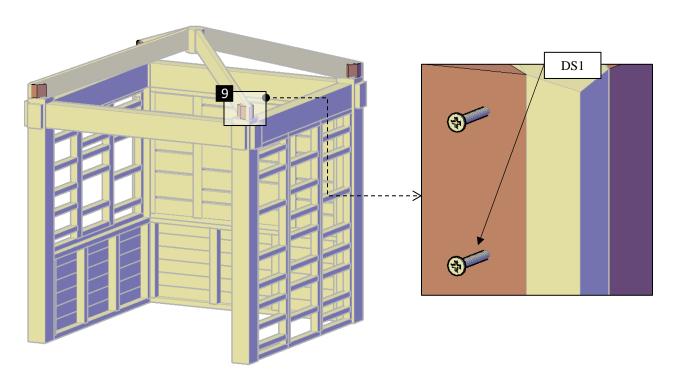

**Step 12:** Finally, attach Metal plaque cover **(9)** to the post with 2 ½" deck screws **(DS1)**. Check the marked number on each Metal plaque cover and place as drawings shown.

This completes the Pergola assembly. Hope you enjoy your set for many decades. If you ever have a problem or a question, don't hesitate to call us (866 332 2403) or email us. We are here to support you.