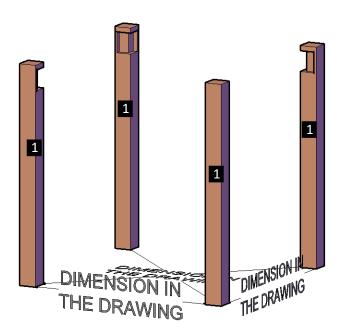

*Note:* Part numbers in the <u>Drawing</u> are for reference only. These do not match to the numbers marked on the parts sent.

**NOTE:** In order to know where the post needs to be placed, check the numbers on them. If the post is not marked, then place the single Supports on the ground to locate the markings for each post position and clearly set your bearings. ("Don't attach yet, only place them on the ground to begin with").