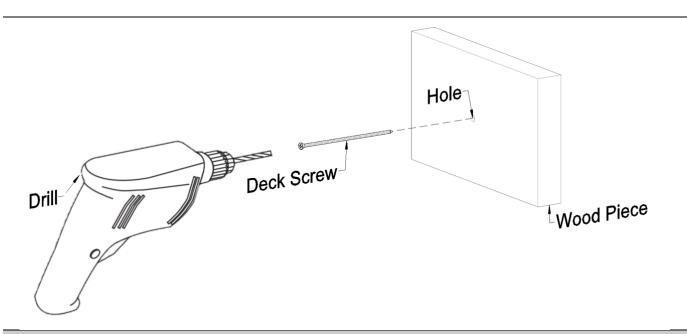

## To install the deck screws.

Insert the deck screws into the holes and carefully tighten it using a drill.

| CONTENT OF BOXES |                       |         |     |  |
|------------------|-----------------------|---------|-----|--|
| Qty.             | Description           | Drawing | No. |  |
| 4                | Post                  |         | 1   |  |
| 4                | Increase post         |         | 2   |  |
| 4                | Supports              |         | 3   |  |
| 8                | Increase supports     |         | 4   |  |
| 3                | Large lateral panel   |         | 5   |  |
| 1                | Short lateral panel   |         | 6   |  |
| 1                | Back panel            |         | 7   |  |
| 2                | Wood panel            |         | 8   |  |
| 8                | Metal plaque cover    |         | 9   |  |
| 4                | Diagonal roof support |         | 10  |  |
| 1                | Ridge beam            |         | 11  |  |
| 4                | Metal plaques         |         | 12  |  |