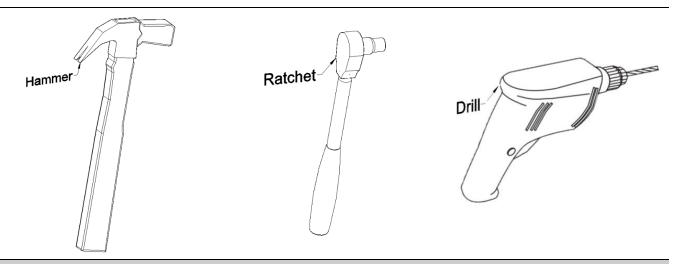

# CATALINA ISLAND PERGOLA

**NOTE:** Assembly is best done by two people. To assemble your product, you need a Hammer, a Ratch or a wrench and if required a Drill.

Required Tools (Are not included in your hardware packing).