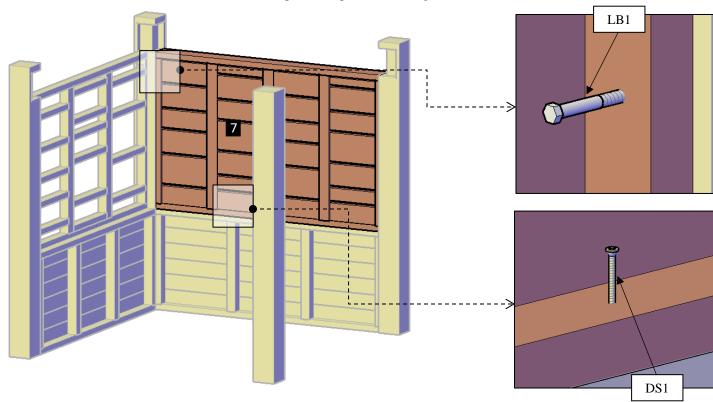

**Step 4:** attach the Back panel (7) to the post (1) with 3/8" x 4 ½" lag bolts (**LB1**) and to the wood panel (8) with 2 ½" deck screws (**DS1**). check the marked number on each back panel and place as drawings shown.

**Step 5:** attach the large lateral panel (**5**) to the post (**1**) with 3/8" x 4 ½" lag bolts (**LB1**) and together with 5/16" x 3 ½" bolts (**BL1**). check the marked number on each back panel and place as drawings shown.