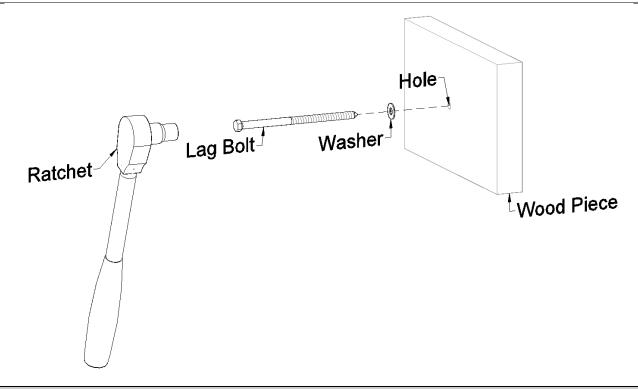

## To install the lag bolts.

Place the washers in their lag bolts. After that, insert the lag bolts into the holes and carefully tighten it using a **ratchet** with the necessary **socket.** 

Use the washers only for the Wood Pieces.