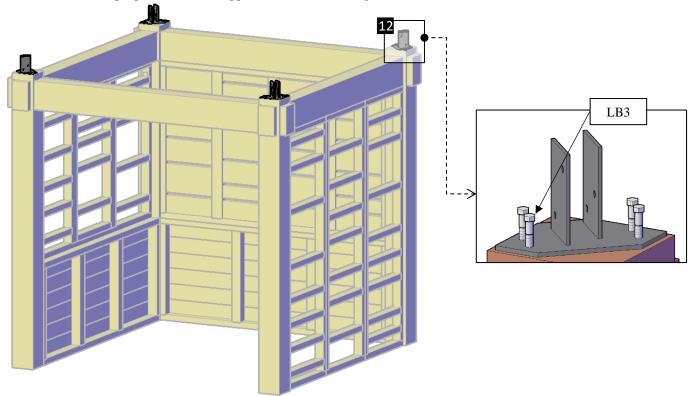

Step 8: Use 3" deck screws (DS2) to attach the walls to the supports

Step 9: Use 2" deck screws (DS3) to attach the increase post (2) to the post.

Step 10: Attach the metal plaques (12) to the support with 3/8" x 2 ½" lag bolts (LB3).