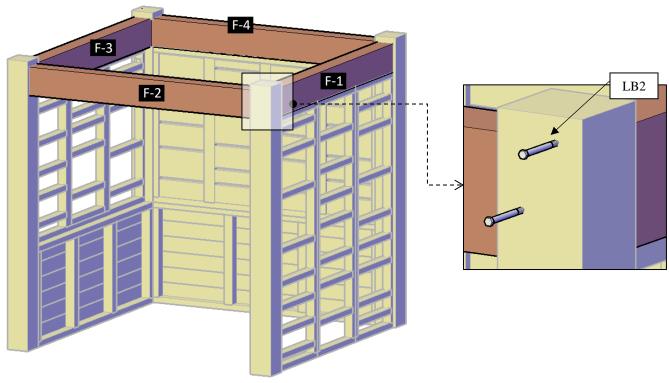

**Step 6:** Use 3/8" x 8" lag bolts (**LB2**) to attach the support (3) to the post (1). check the marked number on each support and place as drawings shown.

Step 7: Use 3" deck screws (DS2) to attach the increase supports (4) to the post.