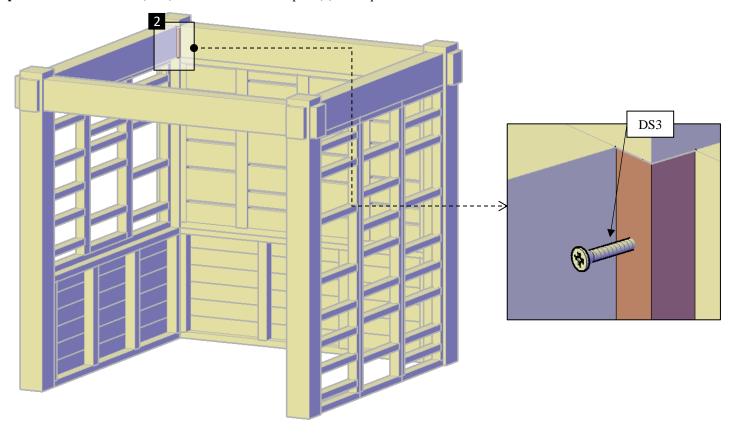

Step 8: Use 3" deck screws (DS2) to attach the walls to the supports

Step 9: Use 2" deck screws (DS3) to attach the increase post (2) to the post.

Step 10: Attach the metal plaques (12) to the support with 3/8" x 2 ½" lag bolts (LB3).