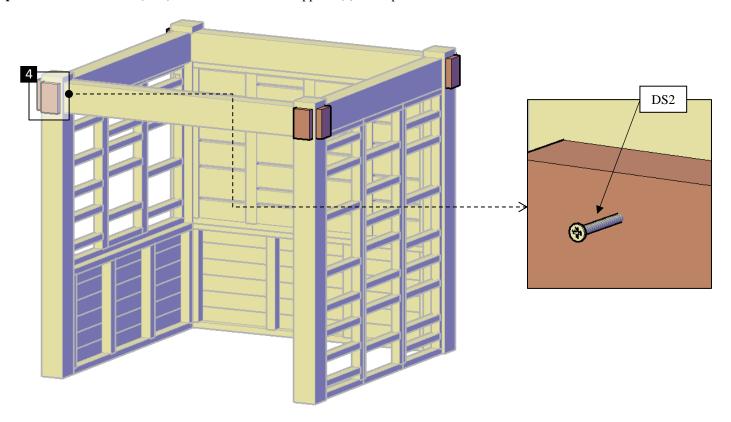

**Step 6:** Use 3/8" x 8" lag bolts (**LB2**) to attach the support (3) to the post (1). check the marked number on each support and place as drawings shown.

Step 7: Use 3" deck screws (DS2) to attach the increase supports (4) to the post.

Step 8: Use 3" deck screws (DS2) to attach the walls to the supports

Step 9: Use 2" deck screws (DS3) to attach the increase post (2) to the post.

Step 10: Attach the metal plaques (12) to the support with 3/8" x 2 ½" lag bolts (LB3).