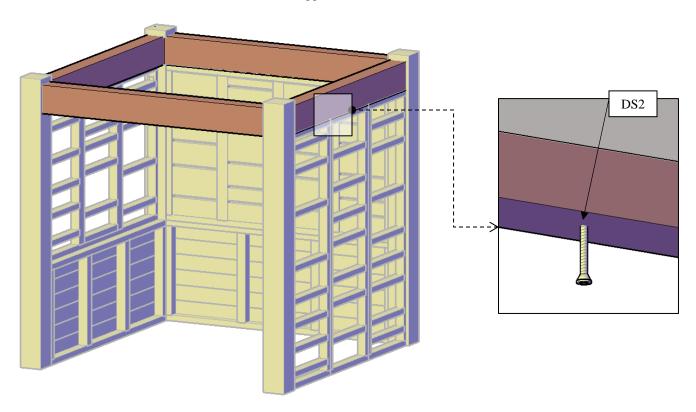

**Step 6:** Use 3/8" x 8" lag bolts (**LB2**) to attach the support (3) to the post (1). check the marked number on each support and place as drawings shown.

Step 7: Use 3" deck screws (DS2) to attach the increase supports (4) to the post.

Step 8: Use 3" deck screws (DS2) to attach the walls to the supports

Step 9: Use 2" deck screws (DS3) to attach the increase post (2) to the post.

Step 10: Attach the metal plaques (12) to the support with 3/8" x 2 ½" lag bolts (LB3).