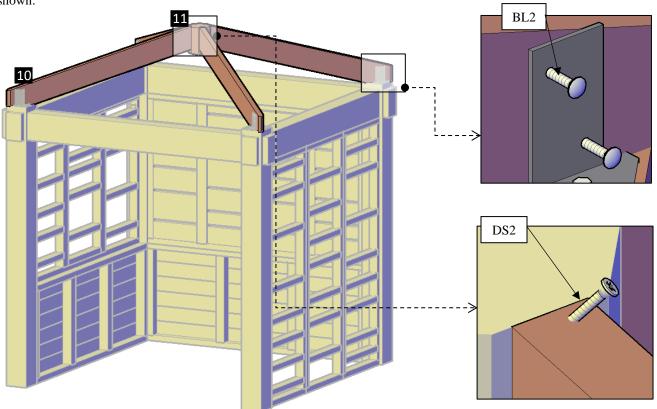

**Step 11:** Attach diagonal roof support (**10**) to the metal plaques (**12**) with 5/16" x 2 3/4" bolts (**BL2**) and use 3" deck screws (**DS2**) to attach the diagonal roof support (**10**) to the ridge beam (**11**). check the marked number on each roof support and place as drawings shown.