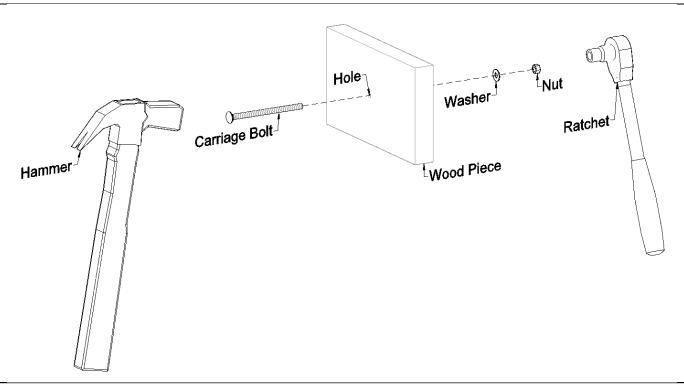

#### To install the bolts.

Insert the carriage bolts into the holes and lightly tap with a hammer until the square neck fit in the wood piece and the bolt head must flush with the wood piece. Finally, place the washer and the nut and carefully tighten it using a ratchet with the necessary socket or a wrench.