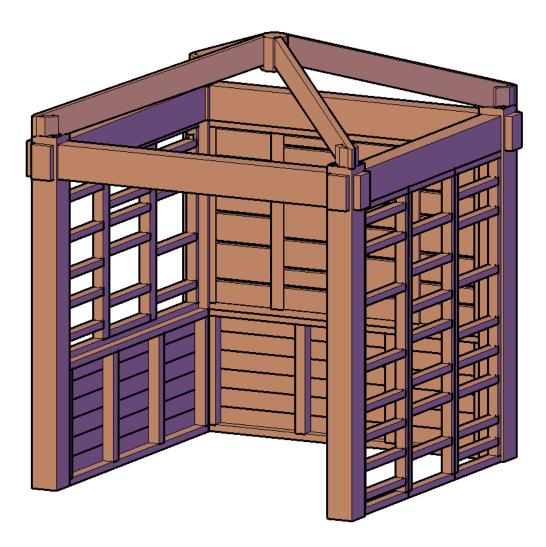

# CATALINA ISLAND PERGOLA

**NOTE:** Assembly is best done by two people. To assemble your product, you need a Hammer, a Ratch or a wrench and if required a Drill.

Required Tools (Are not included in your hardware packing).