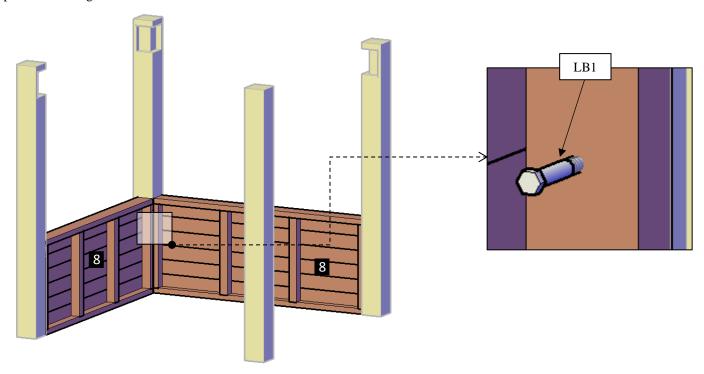

Note: Before install the anchor bases make sure that the ground is level using a carpenter's level or hydro-level (water level).

Step 1: put the post (1) in place.

**Step 2:** Use 3/8" x 4 ½" lag bolts (**LB1**) to attach the wood panel (**8**) to the post. check the marked number on each wall panel and place as drawings shown.