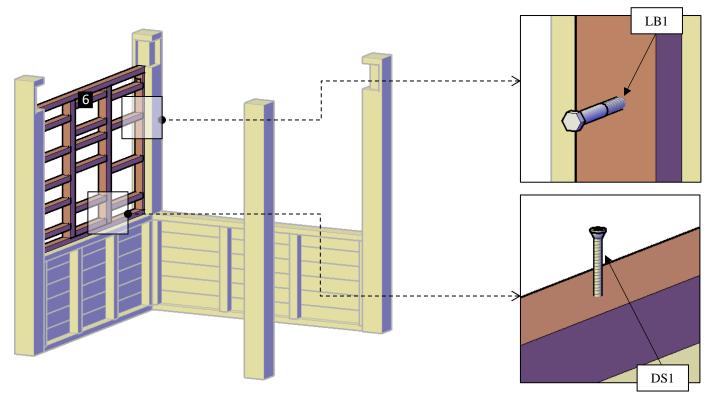

**Step 3:** attach the short lateral panel (6) to the post (1) with 3/8" x 4 ½" lag bolts (**LB1**) and to the wood panel (8) with 2 ½" deck screws (**DS1**). check the marked number on each short lateral panel and place as drawings shown.

**Step 4:** attach the Back panel (7) to the post (1) with 3/8" x 4 ½" lag bolts (**LB1**) and to the wood panel (8) with 2 ½" deck screws (**DS1**). check the marked number on each back panel and place as drawings shown.