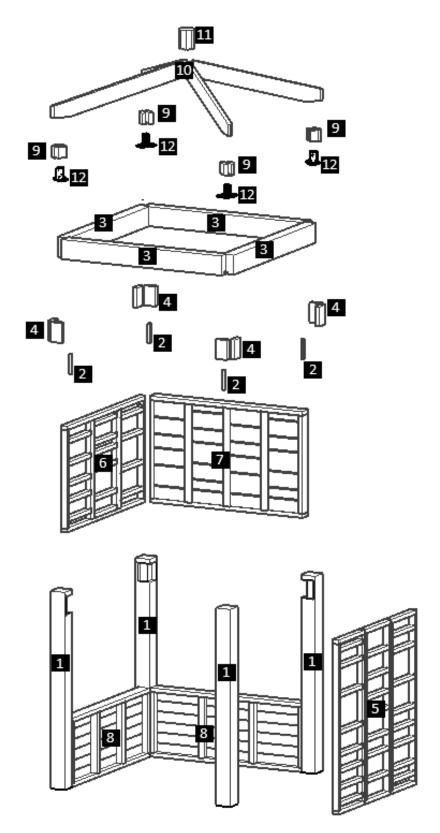

## To install the deck screws.

Insert the deck screws into the holes and carefully tighten it using a drill.

| CONTENT OF BOXES |                       |         |     |  |
|------------------|-----------------------|---------|-----|--|
| Qty.             | Description           | Drawing | No. |  |
| 4                | Post                  |         | 1   |  |
| 4                | Increase post         |         | 2   |  |
| 4                | Supports              |         | 3   |  |
| 8                | Increase supports     |         | 4   |  |
| 3                | Large lateral panel   |         | 5   |  |
| 1                | Short lateral panel   |         | 6   |  |
| 1                | Back panel            |         | 7   |  |
| 2                | Wood panel            |         | 8   |  |
| 8                | Metal plaque cover    |         | 9   |  |
| 4                | Diagonal roof support |         | 10  |  |
| 1                | Ridge beam            |         | 11  |  |
| 4                | Metal plaques         |         | 12  |  |

*Note:* Part numbers in the <u>Content of Boxes Table</u> are for reference only. These do not match to the numbers marked on the parts sent.

|      | HARDWARE LIST         |                                                                                                                                                                                                                                                                                                                                                                                                                                                                                                                                                                                                                                                                                                                                                                                                                                                                                                                                                                                                                                                                                                                                                                                                                                                                                                                                                                                                                                                                                                                                                                                                                                                                                                                                                                                                                                                                                                                                                                                                                                                                                                                                |     |  |  |  |
|------|-----------------------|--------------------------------------------------------------------------------------------------------------------------------------------------------------------------------------------------------------------------------------------------------------------------------------------------------------------------------------------------------------------------------------------------------------------------------------------------------------------------------------------------------------------------------------------------------------------------------------------------------------------------------------------------------------------------------------------------------------------------------------------------------------------------------------------------------------------------------------------------------------------------------------------------------------------------------------------------------------------------------------------------------------------------------------------------------------------------------------------------------------------------------------------------------------------------------------------------------------------------------------------------------------------------------------------------------------------------------------------------------------------------------------------------------------------------------------------------------------------------------------------------------------------------------------------------------------------------------------------------------------------------------------------------------------------------------------------------------------------------------------------------------------------------------------------------------------------------------------------------------------------------------------------------------------------------------------------------------------------------------------------------------------------------------------------------------------------------------------------------------------------------------|-----|--|--|--|
| Qty. | Description           | Drawing                                                                                                                                                                                                                                                                                                                                                                                                                                                                                                                                                                                                                                                                                                                                                                                                                                                                                                                                                                                                                                                                                                                                                                                                                                                                                                                                                                                                                                                                                                                                                                                                                                                                                                                                                                                                                                                                                                                                                                                                                                                                                                                        | No. |  |  |  |
| 26   | 3/8" x 4 ½" lag bolts |                                                                                                                                                                                                                                                                                                                                                                                                                                                                                                                                                                                                                                                                                                                                                                                                                                                                                                                                                                                                                                                                                                                                                                                                                                                                                                                                                                                                                                                                                                                                                                                                                                                                                                                                                                                                                                                                                                                                                                                                                                                                                                                                | LB1 |  |  |  |
| 16   | 3/8" x 8" lag bolts   | <ul> <li>◆apalitabilahapilah</li> </ul>                                                                                                                                                                                                                                                                                                                                                                                                                                                                                                                                                                                                                                                                                                                                                                                                                                                                                                                                                                                                                                                                                                                                                                                                                                                                                                                                                                                                                                                                                                                                                                                                                                                                                                                                                                                                                                                                                                                                                                                                                                                                                        | LB2 |  |  |  |
| 16   | 3/8" x 2 ½" lag bolts |                                                                                                                                                                                                                                                                                                                                                                                                                                                                                                                                                                                                                                                                                                                                                                                                                                                                                                                                                                                                                                                                                                                                                                                                                                                                                                                                                                                                                                                                                                                                                                                                                                                                                                                                                                                                                                                                                                                                                                                                                                                                                                                                | LB3 |  |  |  |
| 6    | 5/16" x 3 ½" bolts    |                                                                                                                                                                                                                                                                                                                                                                                                                                                                                                                                                                                                                                                                                                                                                                                                                                                                                                                                                                                                                                                                                                                                                                                                                                                                                                                                                                                                                                                                                                                                                                                                                                                                                                                                                                                                                                                                                                                                                                                                                                                                                                                                | BL1 |  |  |  |
| 8    | 5/16" x 2 3/4" bolts  |                                                                                                                                                                                                                                                                                                                                                                                                                                                                                                                                                                                                                                                                                                                                                                                                                                                                                                                                                                                                                                                                                                                                                                                                                                                                                                                                                                                                                                                                                                                                                                                                                                                                                                                                                                                                                                                                                                                                                                                                                                                                                                                                | BL2 |  |  |  |
| 24   | 2 ½" deck screws      |                                                                                                                                                                                                                                                                                                                                                                                                                                                                                                                                                                                                                                                                                                                                                                                                                                                                                                                                                                                                                                                                                                                                                                                                                                                                                                                                                                                                                                                                                                                                                                                                                                                                                                                                                                                                                                                                                                                                                                                                                                                                                                                                | DS1 |  |  |  |
| 38   | 3" deck screws        | -distributoristical indicata in the contract of the contract o | DS2 |  |  |  |
| 8    | 2" deck screws        |                                                                                                                                                                                                                                                                                                                                                                                                                                                                                                                                                                                                                                                                                                                                                                                                                                                                                                                                                                                                                                                                                                                                                                                                                                                                                                                                                                                                                                                                                                                                                                                                                                                                                                                                                                                                                                                                                                                                                                                                                                                                                                                                | DS3 |  |  |  |

Note: Dimensions of your hardware will vary depending on size.

| Description           | No. |
|-----------------------|-----|
| Post                  | 1   |
| Increase post         | 2   |
| Supports              | 3   |
| Increase supports     | 4   |
| Large lateral panel   | 5   |
| Short lateral panel   | 6   |
| Back panel            | 7   |
| Wood panel            | 8   |
| Metal plaque cover    | 9   |
| Diagonal roof support | 10  |
| Ridge beam            | 11  |
| Metal plaques         | 12  |