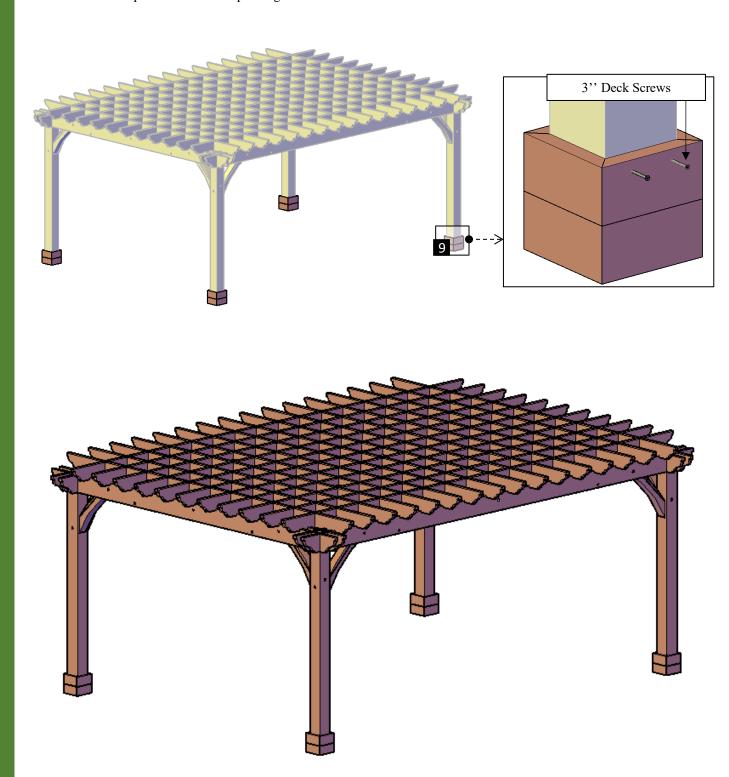

**Step 8:** Finally, use 3" deck screws (**E**) to attach the boots (**9**) to the posts. Each part has a series of numbers that indicate where to attach the part with the corresponding number.

This completes the Pavilion assembly. Hope you enjoy your set for many decades. If you ever have a problem or a question, don't hesitate to call us (866 332 2403) or email us. We are here to support you.