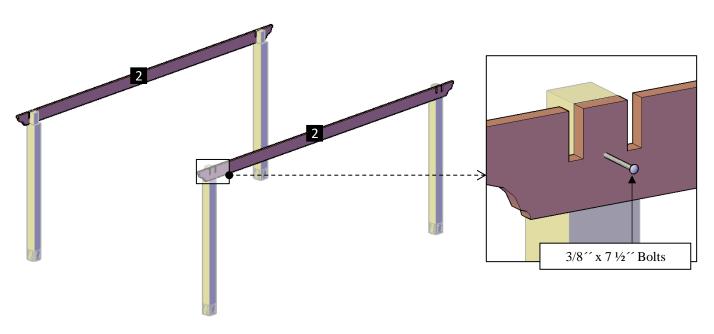

**Step 2:** Attach the long single supports (2) to the posts with 3/8 Y X 7  $\frac{1}{2}$  bolts (C). Each part has a series of numbers that indicate where to attach the part with the corresponding number.

**Step 3:** Put up the long supports with in-between blocking (3), into the post notches as shown and attach to the posts with the single support bolts. Each part has a series of numbers that indicate where to attach the part with the corresponding number.

Step 4: Attach the long single supports to the long supports with in-between blocking, use 3/8" X 7 ½" bolts (C).

**Step 5:** To attach the short supports (**4,5**) repeat the steps 2 to 4 above. Make sure that the supports fit correctly. Each part has a series of numbers that indicate where to attach the part with the corresponding number.