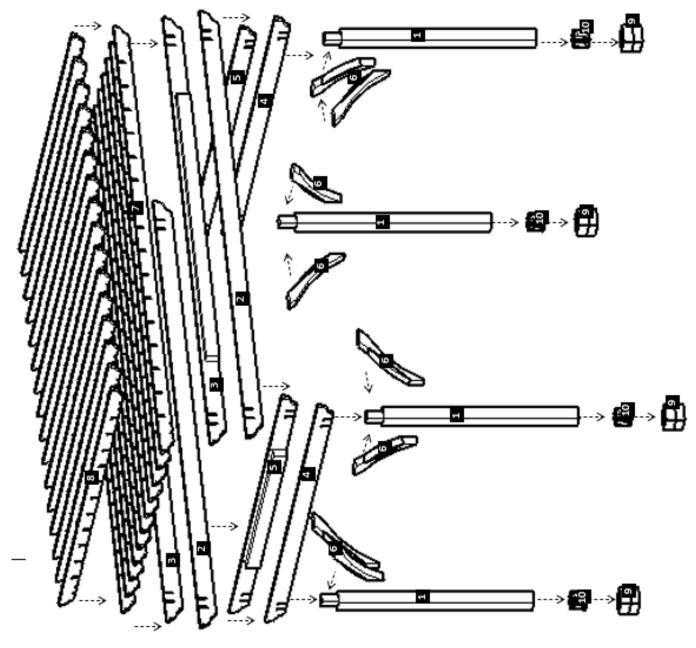

| DESCRIPTION                                | No |
|--------------------------------------------|----|
| Posts                                      | 1  |
| Long Single Supports                       | 7  |
| Long Supports with<br>In-Between Blocking  | 8  |
| Short Single Supports                      | 7  |
| Short Supports with<br>In-Between Blocking | 5  |
| Knee Braces                                | 9  |
| Long Rafters                               | L  |
| Short Rafters                              | 8  |
| Boots                                      | 6  |
| Anchor Bases                               | 10 |
|                                            |    |

**Step 6:** Use 3" deck screws (**E**) to attach the long rafters (**7**) to the short supports. Each part has a series of numbers that indicate where to attach the part with the corresponding number.

**Step 7:** Attach the short rafters (8) to the long supports and to the long rafters with 3" deck screws (E). Make sure that the rafters fit correctly. Each part has a series of numbers that indicate where to attach the part with the corresponding number

**Step 8:** Finally, use 3" deck screws (**E**) to attach the boots (**9**) to the posts. Each part has a series of numbers that indicate where to attach the part with the corresponding number.

This completes the Pavilion assembly. Hope you enjoy your set for many decades. If you ever have a problem or a question, don't hesitate to call us (866 332 2403) or email us. We are here to support you.