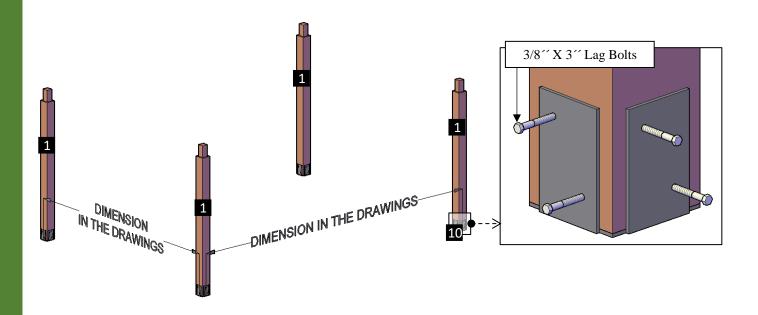

**Step 1:** Install the anchor bases (**100**) to the ground with  $\frac{1}{2}$  x 4" Anchor bolts (**A**). Please see the "How to anchor your pergola document" for all details. Set your post (**1**) in the saddle of the anchor bases. Drill a  $\frac{\emptyset}{7}$  7/16" hole in the post prior to anchoring to facilitate the ratcheting of the hardware. After that, use a  $\frac{3}{8}$ " X 3" lag bolts (**B**) to attach each post to its respective anchor base.