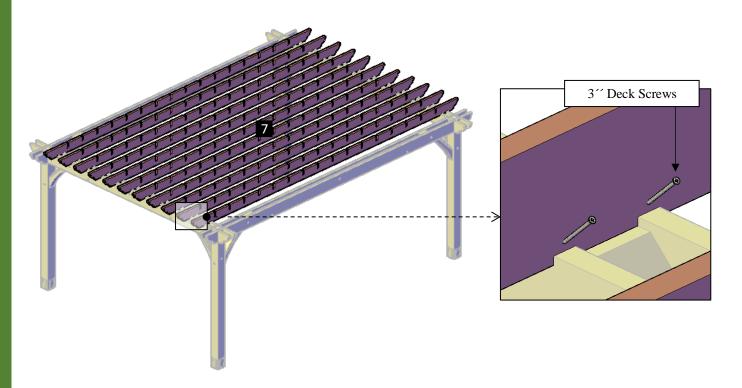

**Step 6:** Use 3" deck screws (**E**) to attach the long rafters (**7**) to the short supports. Each part has a series of numbers that indicate where to attach the part with the corresponding number.