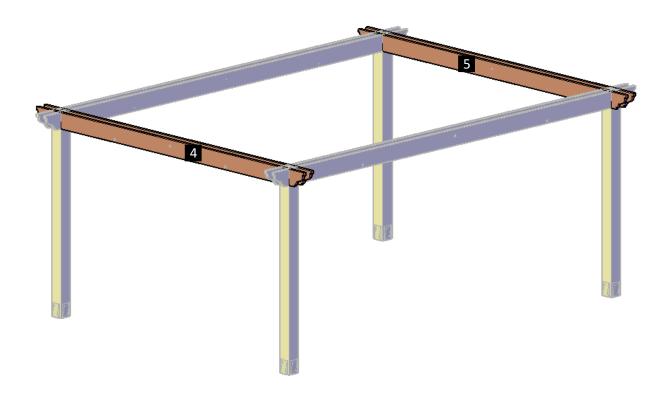

Step 4: Attach the long single supports to the long supports with in-between blocking, use 3/8" X 7 ½" bolts (C).

**Step 5:** To attach the short supports (**4,5**) repeat the steps 2 to 4 above. Make sure that the supports fit correctly. Each part has a series of numbers that indicate where to attach the part with the corresponding number.

**Step 6:** Use 3" deck screws (**E**) to attach the long rafters (**7**) to the short supports. Each part has a series of numbers that indicate where to attach the part with the corresponding number.