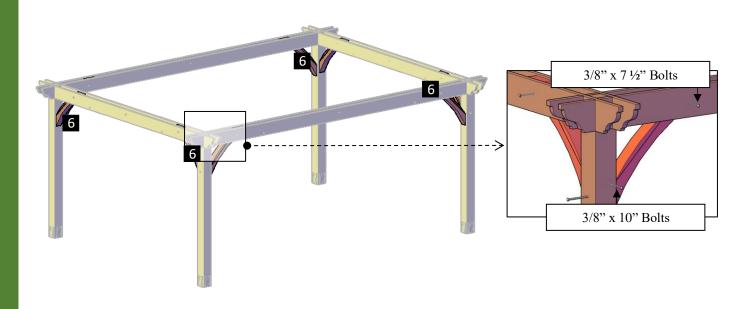

**Step 6:** Attach the knee braces (6) to the supports with 3/8 'x  $7 \frac{1}{2}$ ' bolts (C), and to the posts with 3/8' x 10' bolts (D). Each part has a series of numbers that indicate where to attach the part with the corresponding number.