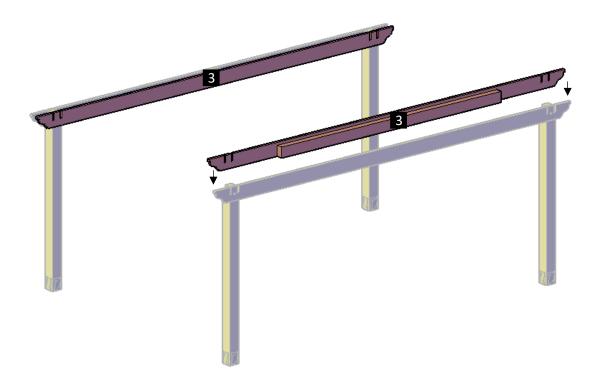

**Step 3:** Put up the long supports with in-between blocking (3), into the post notches as shown and attach to the posts with the single support bolts. Each part has a series of numbers that indicate where to attach the part with the corresponding number.