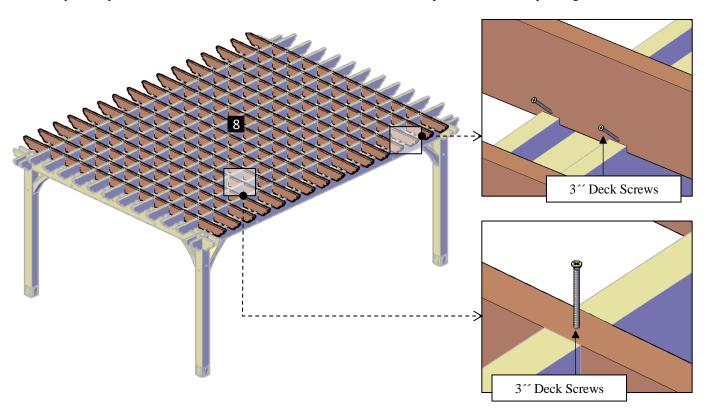

**Step 7:** Attach the short rafters (8) to the long supports and to the long rafters with 3" deck screws (E). Make sure that the rafters fit correctly. Each part has a series of numbers that indicate where to attach the part with the corresponding number