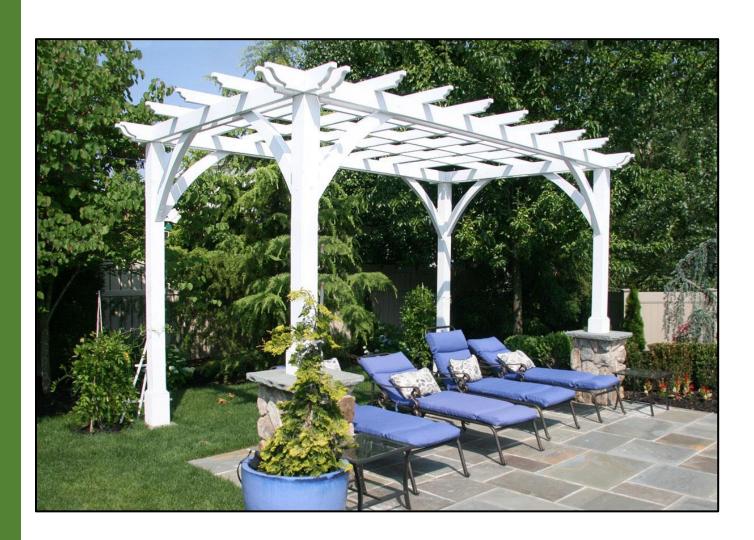

## ASSEMBLY INSTRUCTIONS FOR CHERRY HILL OUTDOOR PERGOLA

|                  | No.         | 1     | 2                    | 3                                         | 4                     | 5                                          | 9           | 7            | ∞             | 6                          | 10                                                                    |           |
|------------------|-------------|-------|----------------------|-------------------------------------------|-----------------------|--------------------------------------------|-------------|--------------|---------------|----------------------------|-----------------------------------------------------------------------|-----------|
|                  |             | Д     |                      |                                           |                       |                                            |             |              |               |                            | ·                                                                     | Hurricane |
| OF BOXES         | Drawing     |       |                      |                                           |                       |                                            |             |              |               |                            |                                                                       | Gale Wind |
| CONTENT OF BOXES |             |       | 1.1                  |                                           |                       |                                            |             |              |               |                            |                                                                       | Standard  |
|                  | Description | Posts | Long Single Supports | Long Supports with<br>In-Between Blocking | Short Single Supports | Short Supports with<br>In-Between Blocking | Knee Braces | Long Rafters | Short Rafters | Boots<br><b>If ordered</b> | Standard, Gale Wind or<br>Hurricane Anchor Bases<br><b>If ordered</b> |           |
|                  | Qty.        |       |                      |                                           |                       |                                            | Will        | Vary         |               |                            |                                                                       |           |