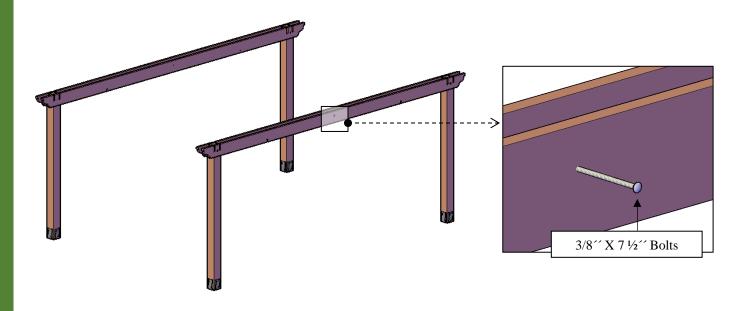

**Step 2:** Attach the long single supports (2) to the posts with 3/8 Y X 7  $\frac{1}{2}$  bolts (C). Each part has a series of numbers that indicate where to attach the part with the corresponding number.

Step 4: Attach the long single supports to the long supports with in-between blocking, use 3/8" X 7 ½" bolts (C).

**Step 5:** To attach the short supports (**4,5**) repeat the steps 2 to 4 above. Make sure that the supports fit correctly. Each part has a series of numbers that indicate where to attach the part with the corresponding number.