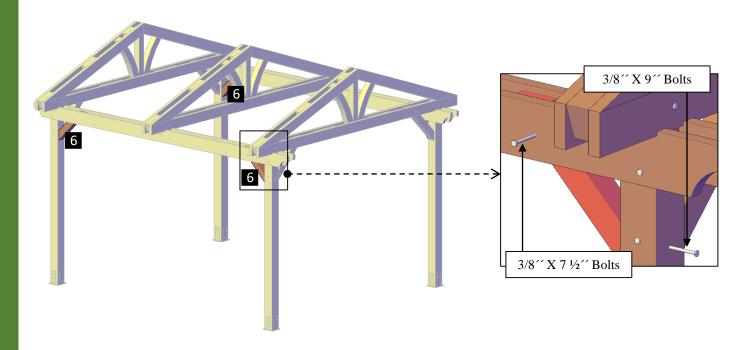

**Step 8:** Attach the main knee braces (6) to the posts with 3/8" x 9" bolts (E) and to the supports with 3/8" x 7  $\frac{1}{2}$ " bolts (C). Each part has a series of numbers that indicate where to attach the part with the corresponding number.