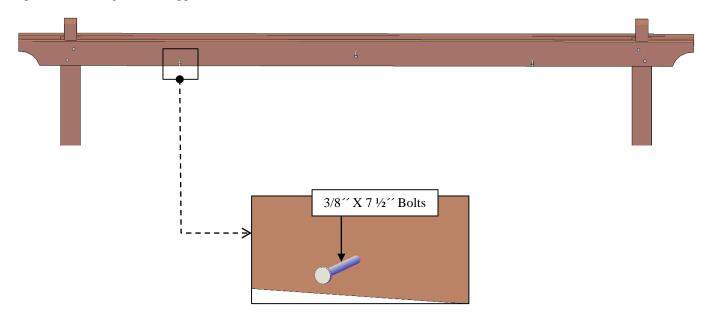

**Step 4:** Attach the single supports to the supports with in-between blocking, use 3/8" x  $7 \frac{1}{2}$ " bolts (C). The quantity of bolts depends on the length of the supports.

**Step 5:** Attach the perimeter triangles (4) to the posts with 3/8" x  $7\frac{1}{2}$ " bolts (C) and to the supports with 8" x 3" deck screws (D). Each part has a series of numbers that indicate where to attach the part with the corresponding number.