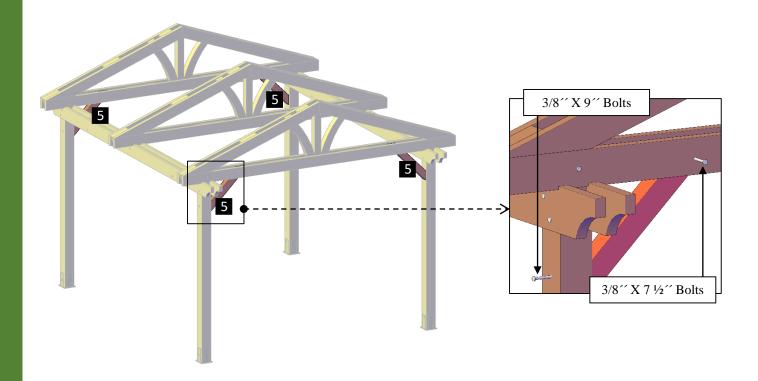

**Step 7:** Attach the secondary knee braces (5) to the posts with 3/8" x 9" bolts (E) and to the triangles with 3/8" x 7 ½" Bolts (C). Each part has a series of numbers that indicate where to attach the part with the corresponding number.