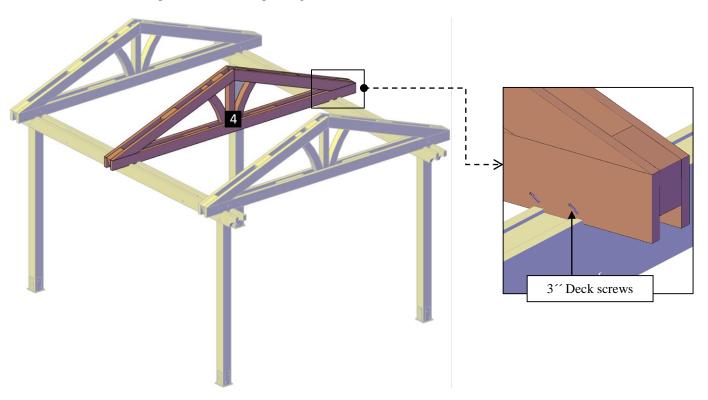

**Step 6:** Attach the central triangle **(4)** to the supports with 8" x 3" deck screws **(D)**. Each part has a series of numbers that indicate where to attach the part with the corresponding number.