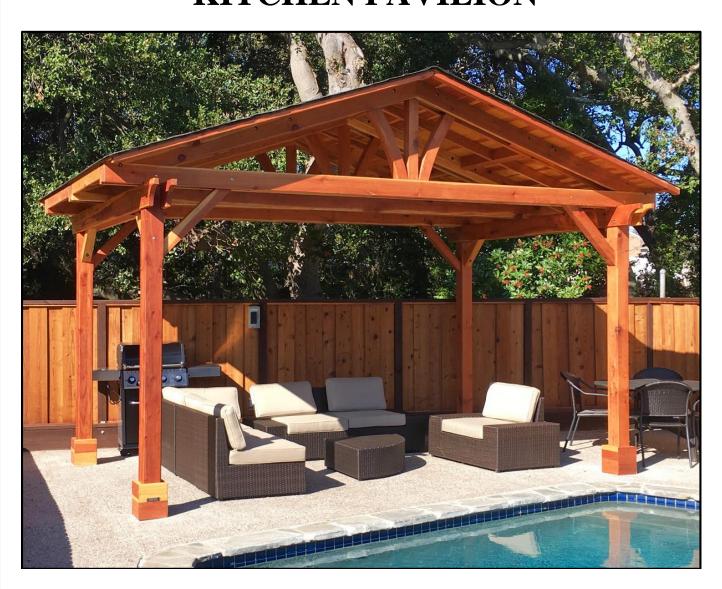

866.332.2403 (TOLL FREE); 7am – 7pm Pacific Time, Monday-Saturday

## ASSEMBLY INSTRUCTIONS FOR THE DEL NORTE OUTDOOR KITCHEN PAVILION



|                  | No.         | 1          | 2               | 3                                    | 4          | 5                     | 9                | 7           | 8             | 6          | 10                                                                |           |
|------------------|-------------|------------|-----------------|--------------------------------------|------------|-----------------------|------------------|-------------|---------------|------------|-------------------------------------------------------------------|-----------|
|                  |             |            |                 |                                      |            |                       |                  |             | 4             |            | . •