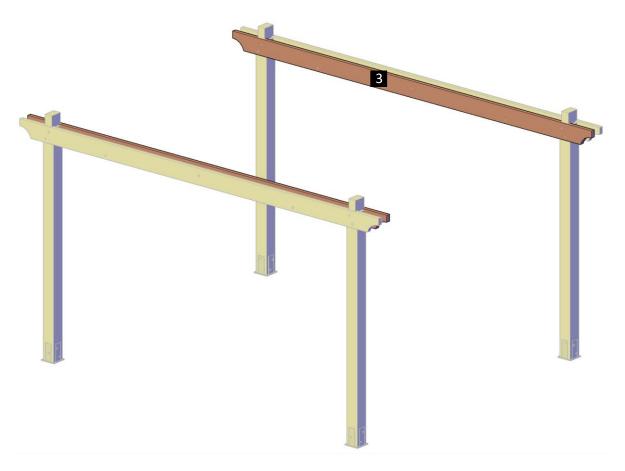

**Step 4:** Attach the single supports to the supports with in-between blocking, use 3/8" x  $7 \frac{1}{2}$ " bolts (C). The quantity of bolts depends on the length of the supports.

**Step 5:** Attach the perimeter triangles (4) to the posts with 3/8" x  $7\frac{1}{2}$ " bolts (C) and to the supports with 8" x 3" deck screws (D). Each part has a series of numbers that indicate where to attach the part with the corresponding number.