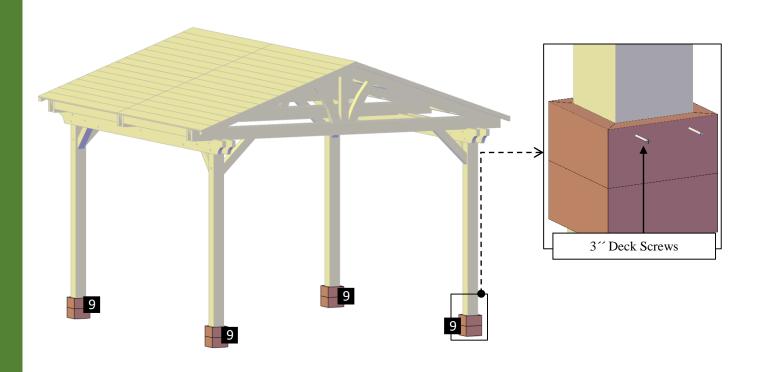

Step 12: Finally, attach the boots (9) to each post with 8" x 3" deck screws (D).

This completes the Pavilion assembly. Hope you enjoy your set for many decades. If you ever have a problem or a question, don't hesitate to call us (866 332 2403) or email us. We are here to support you