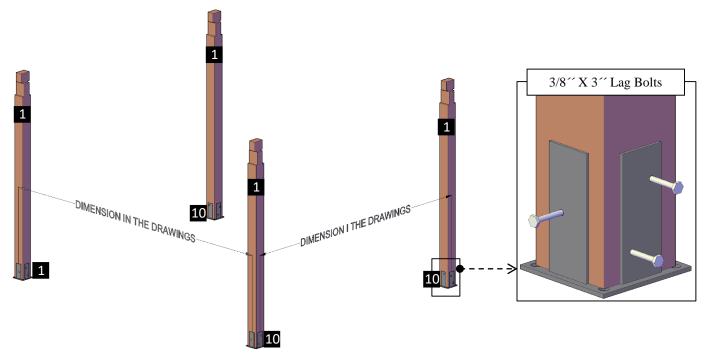

Note: Part numbers in the <u>Drawing</u> are for reference only. These do not match to the numbers marked on the parts sent.

**NOTE:** In order to know where the post needs to be placed, check the numbers on them. If the post is not marked, then place the single Supports on the ground to locate the markings for each post position and clearly set your bearings. ("Don't attach yet, only place them on the ground to begin with").

**Step 1:** Install the anchor base (10) with  $\frac{1}{2}$  X 4" anchor bolts (**A**) or lag bolts. Please see the "How to anchor your pergola document" for all details. Set your post (1) in the saddle of the anchor bases (10). Drill a  $\frac{1}{2}$  hole in the post prior to anchoring to facilitate the ratcheting of the hardware. After that, use a  $\frac{3}{8}$  X 3" lag bolts (**B**) to attach each post to the its respective anchor base (10).