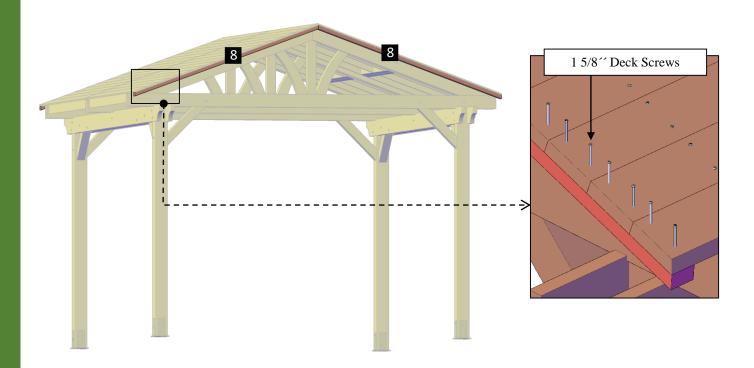

**Step 10:** Attach the roof panels (7) to the triangles with 1 5/8" deck screws (**H**). The roof panels will be attached together with 3" deck screws (**D**), as shown below.

**Step 11:** Attach the roof fascia's **(8)** to the roof panels with 1 5/8" deck screws **(H)**. Each part has a series of numbers that indicate where to attach the part with the corresponding number.