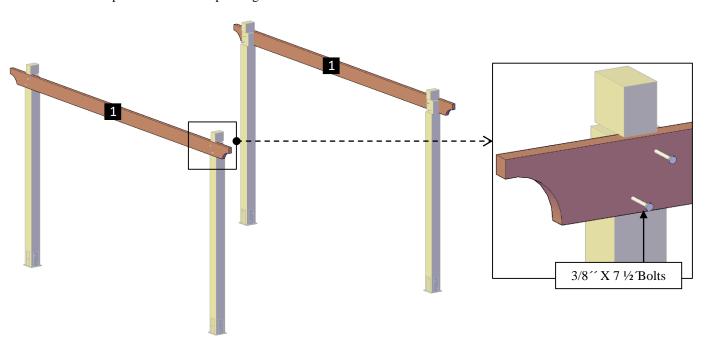

**Step 2:** First attach the single supports (2) to the posts with 3/8" X 7 ½" bolts (C). Each part has a series f numbers that indicate where to attach the part with the corresponding number.

**Step 3:** Put up the supports with in-between blocking (3), into the post notches as shown and attach to the posts with the single support bolts (C). Each part has a series of numbers that indicate where to attach the part with the corresponding number.