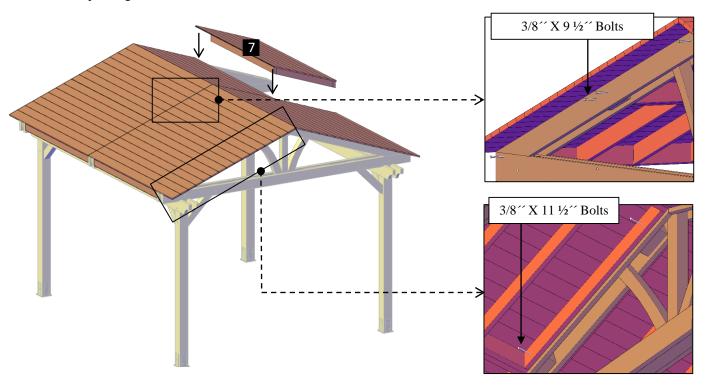

**Step 9:** Use 3/8" x 9 ½" bolts (**F**) to attach the roof panels (**7**) to the perimeter triangles and 3/8" x 11 ½" bolts (**G**) to attach the roof panels (**7**) to the central triangle, as shown below. Each part has a series of numbers that indicate where to attach the part with the corresponding number.