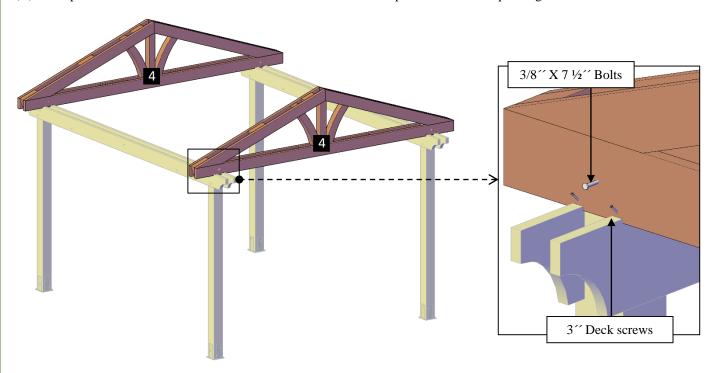

**Step 4:** Attach the single supports to the supports with in-between blocking, use 3/8" x  $7 \frac{1}{2}$ " bolts (C). The quantity of bolts depends on the length of the supports.

**Step 5:** Attach the perimeter triangles (4) to the posts with 3/8" x  $7\frac{1}{2}$ " bolts (C) and to the supports with 8" x 3" deck screws (D). Each part has a series of numbers that indicate where to attach the part with the corresponding number.