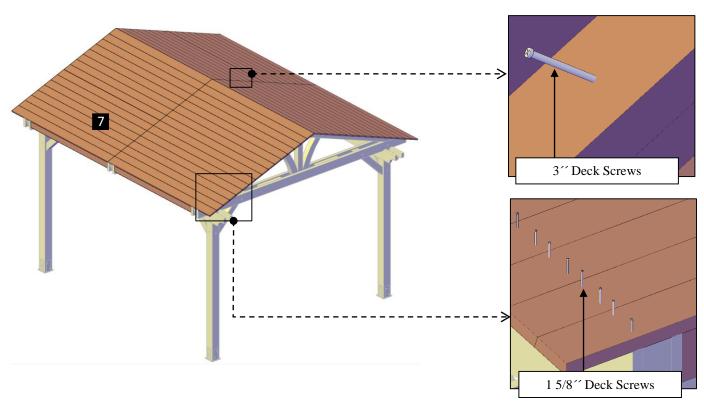

**Step 10:** Attach the roof panels (7) to the triangles with 1 5/8" deck screws (**H**). The roof panels will be attached together with 3" deck screws (**D**), as shown below.

**Step 11:** Attach the roof fascia's **(8)** to the roof panels with 1 5/8" deck screws **(H)**. Each part has a series of numbers that indicate where to attach the part with the corresponding number.