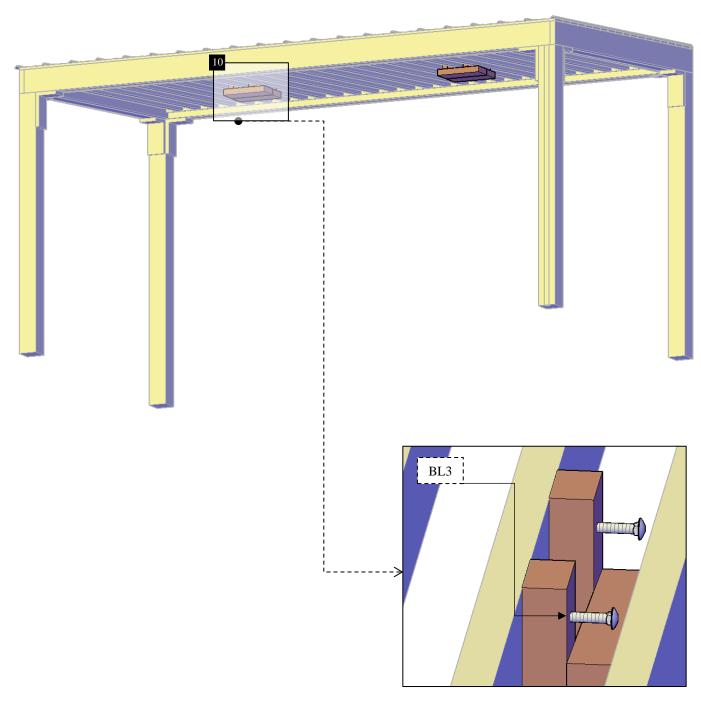

**Step 14:** Attach the ceiling fan bases (10) to the rafters (8) with 3/8" x 4" bolts (BL3). Check the marked numbers on each roof board and place as drawings shown.

| REQUIRED HARDWARE |                |         |     |
|-------------------|----------------|---------|-----|
| Qty.              | Description    | Drawing | No. |
| 8                 | 3/8"x 4" bolts |         | BL3 |