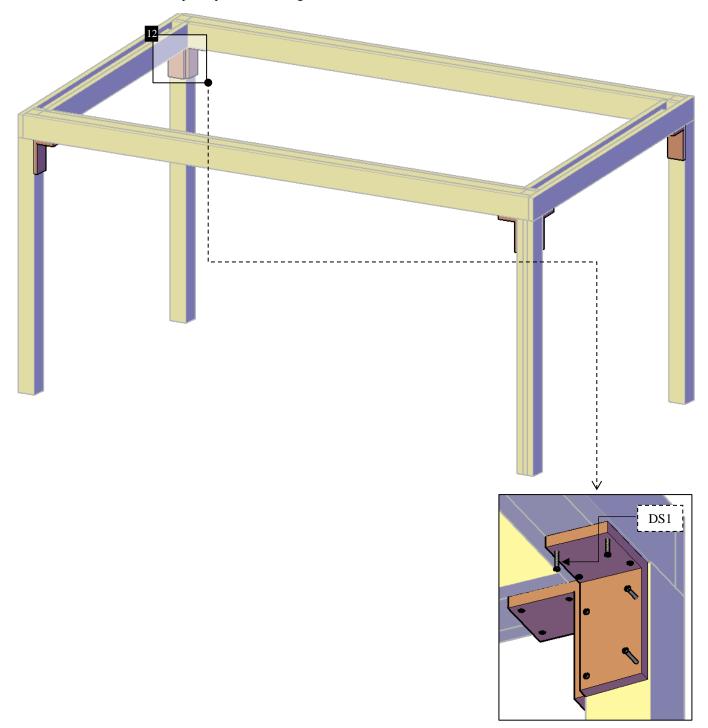

**Step 6:** Attach the supports with blocking-B (**5**) to the supports with 3/8" x 12" lag bolts (**LB3**). Check the marked numbers on each support with in-between blocking and place as drawings shown.