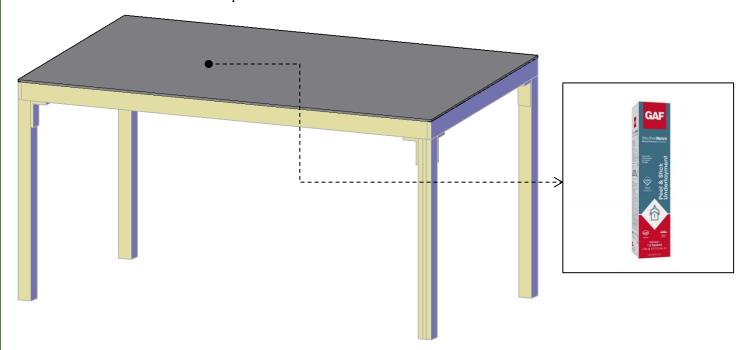

**Step 12:** First, measure the roof panels. After that, cut the Weather Watch 36 in. x 50 ft., 150 sq. ft. Mineral-Surfaced Peel and Stick Roof Leak Barrier Roll to the roof panels

**Step 13:** Use #10 X ¾ ′′ Wood Screw (WS1), hex head with Neoprene Washer to attach the steel roof panels (19) to the roof boards (14). The overlapping between these steel roof panels it will be approximately of 2 ′′.