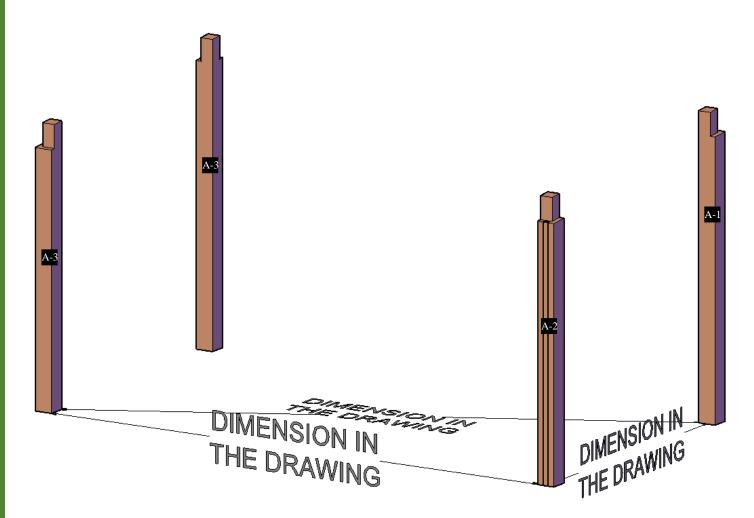

Note: Part numbers in the <u>Drawing</u> are for reference only. These do not match to the numbers marked on the parts sent.

**NOTE:** In order to know where the post needs to be placed, check the numbers on them. If the post is not marked, then place the single Supports on the ground to locate the markings for each post position and clearly set your bearings. ("Don't attach yet, only place them on the ground to begin with").

Step 1: Put the post in place.

**Step 2:** Attach the single supports -A (2) to the posts (1) with 3/8" x 7 ½" bolts (**BL1**) washers & nuts. Check the marked numbers on each single support -A and place as drawings shown.