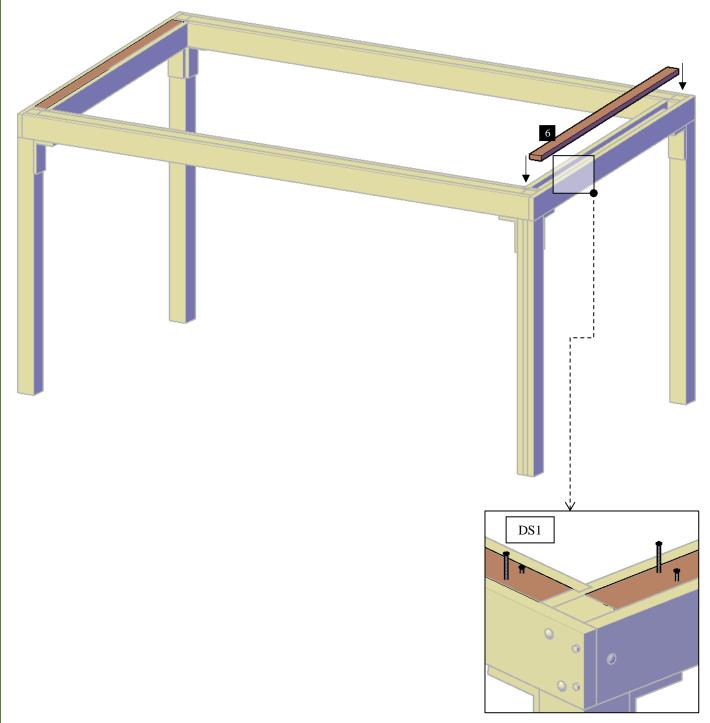

**Step 10:** Attach the rafter **(8)** to the reinforcement support **(7)** with 3" deck screws **(DS1)**. Check the marked numbers on each rafter and place as drawings shown.

| REQUIRED HARDWARE |                |                     |     |
|-------------------|----------------|---------------------|-----|
| Qty.              | Description    | Drawing             | No. |
| 60                | 3" deck screws | -minaminaminaminami | DS1 |