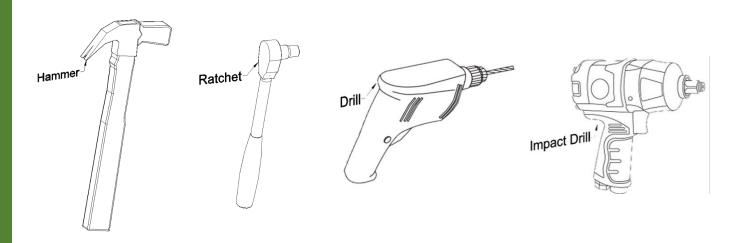

# ASSEMBLY INSTRUCTIONS FOR THE EMMA'S MODERN PAVILION

**Order 127087** 

**NOTE:** Assembly is best done by two people. To assemble your product, you need a Hammer, a Ratch, a Drill, and an impact drill.

Required Tools (Are not included in your hardware packing).