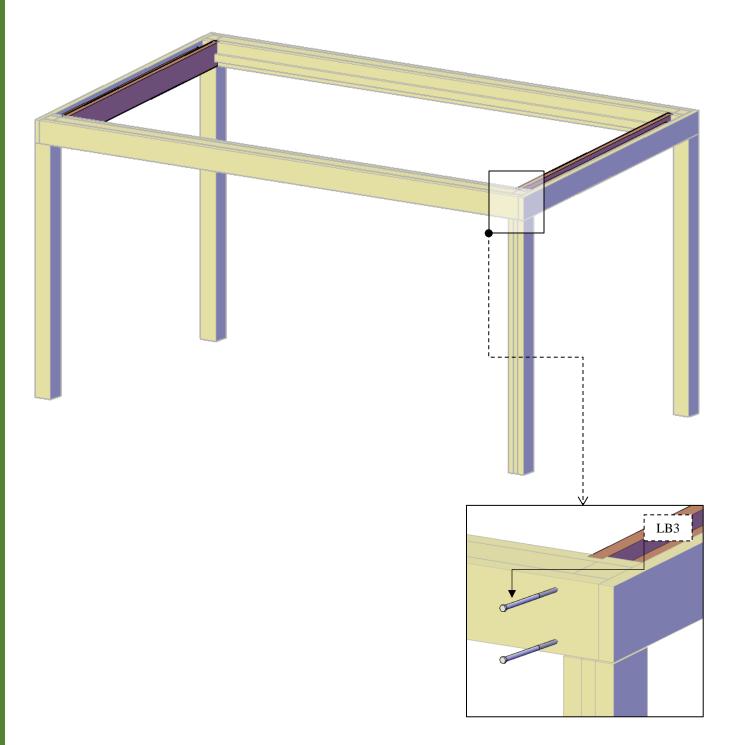

**Step 6:** Attach the supports with blocking-B (**5**) to the supports with 3/8" x 12" lag bolts (**LB3**). Check the marked numbers on each support with in-between blocking and place as drawings shown.