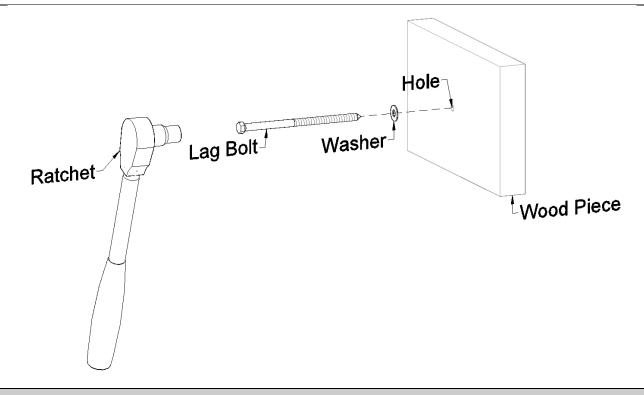

## To install the lag bolts.

Place the washers in their lag bolts. After that, insert the lag bolts into the holes and carefully tighten it using a ratch with the necessary socket.

Use the washers only for the Wood Pieces.