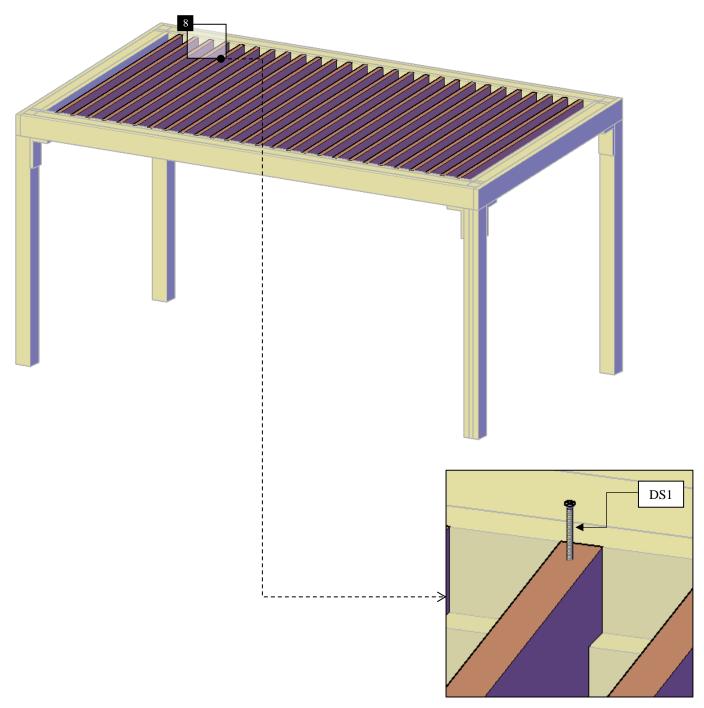

**Step 11:** Attach the roof board (9) to the rafters (8) with 3" deck screws (**DS1**). Check the marked numbers on each roof board and place as drawings shown.

|      | REQUIRED HARDWARE |             |     |  |
|------|-------------------|-------------|-----|--|
| Qty. | Description       | Drawing     | No. |  |
| 850  | 3" deck screws    | -musmusmusm | DS1 |  |