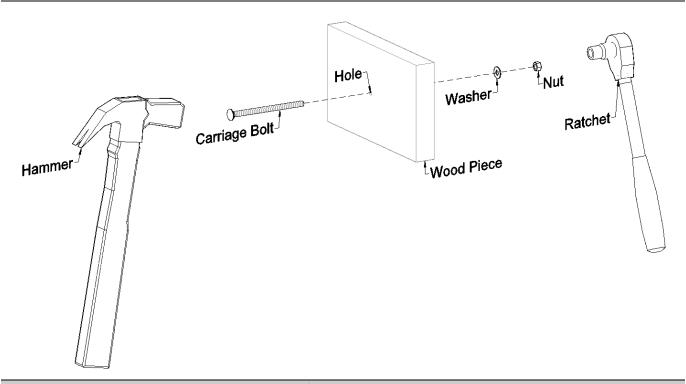

### To install the bolts.

Insert the carriage bolts into the holes and lightly tap with a hammer until the square neck fit in the wood piece and the bolt head must flush with the wood piece. Finally, place the washer and the nut and carefully tighten it using a ratch with the necessary socket or a wrench.