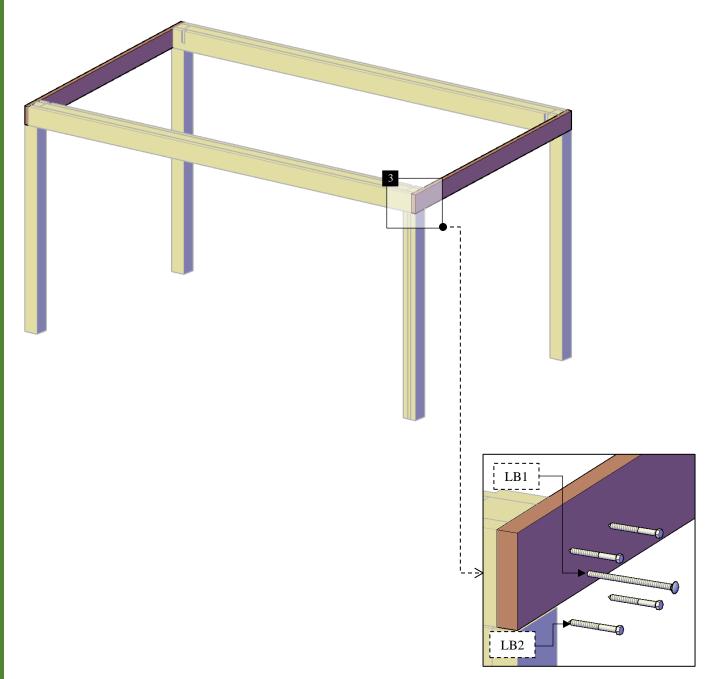

**Step 3:** Place the supports with blocking-A into the post notches and attach the single supports-A (2) to the supports with blocking-A (4), use 3/8" x 6 3/4" bolts (**BL2**) with washer and nuts. After that, return to the bolts described in the step 2 and tighten fully. Check the marked numbers on each support with in-between blocking and place as drawings shown. *Note: put silicone in joints of the supports with blocking.* 