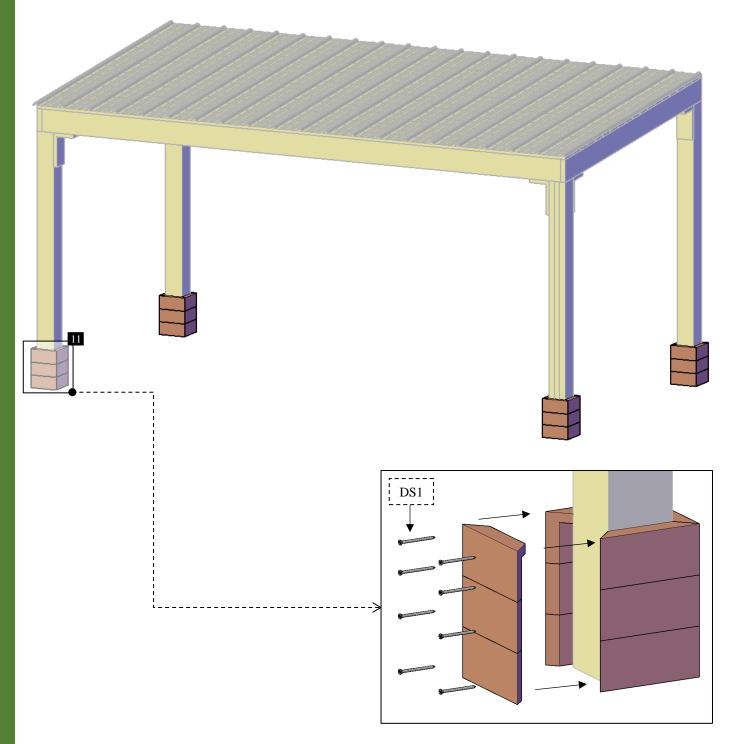

**Step 8:** Attach the L-plaques cover (12) to the posts (1) and to the supports with 3" deck screws (**DS1**). Check the marked numbers on each wood cover top and place as drawings shown.

|      | REQUIRED HARDWARE |                 |     |  |
|------|-------------------|-----------------|-----|--|
| Qty. | Description       | Drawing         | No. |  |
| 25   | 3" deck screws    | -miusymusymusym | DS1 |  |

Step 15: Finally, use 3" deck screws (DS1) to attach the boot (11) to the posts (1).

| REQUIRED HARDWARE |                |                                                                                                                                                                                                                                                                                                                                                                                                                                                                                                                                                                                                                                                                                                                                                                                                                                                                                                                                                                                                                                                                                                                                                                                                                                                                                                                                                                                                                                                                                                                                                                                                                                                                                                                                                                                                                                                                                                                                                                                                                                                                                                                                |     |
|-------------------|----------------|--------------------------------------------------------------------------------------------------------------------------------------------------------------------------------------------------------------------------------------------------------------------------------------------------------------------------------------------------------------------------------------------------------------------------------------------------------------------------------------------------------------------------------------------------------------------------------------------------------------------------------------------------------------------------------------------------------------------------------------------------------------------------------------------------------------------------------------------------------------------------------------------------------------------------------------------------------------------------------------------------------------------------------------------------------------------------------------------------------------------------------------------------------------------------------------------------------------------------------------------------------------------------------------------------------------------------------------------------------------------------------------------------------------------------------------------------------------------------------------------------------------------------------------------------------------------------------------------------------------------------------------------------------------------------------------------------------------------------------------------------------------------------------------------------------------------------------------------------------------------------------------------------------------------------------------------------------------------------------------------------------------------------------------------------------------------------------------------------------------------------------|-----|
| Qty.              | Description    | Drawing                                                                                                                                                                                                                                                                                                                                                                                                                                                                                                                                                                                                                                                                                                                                                                                                                                                                                                                                                                                                                                                                                                                                                                                                                                                                                                                                                                                                                                                                                                                                                                                                                                                                                                                                                                                                                                                                                                                                                                                                                                                                                                                        | No. |
| 25                | 3" deck screws | - ALLES MILLES M | DS1 |