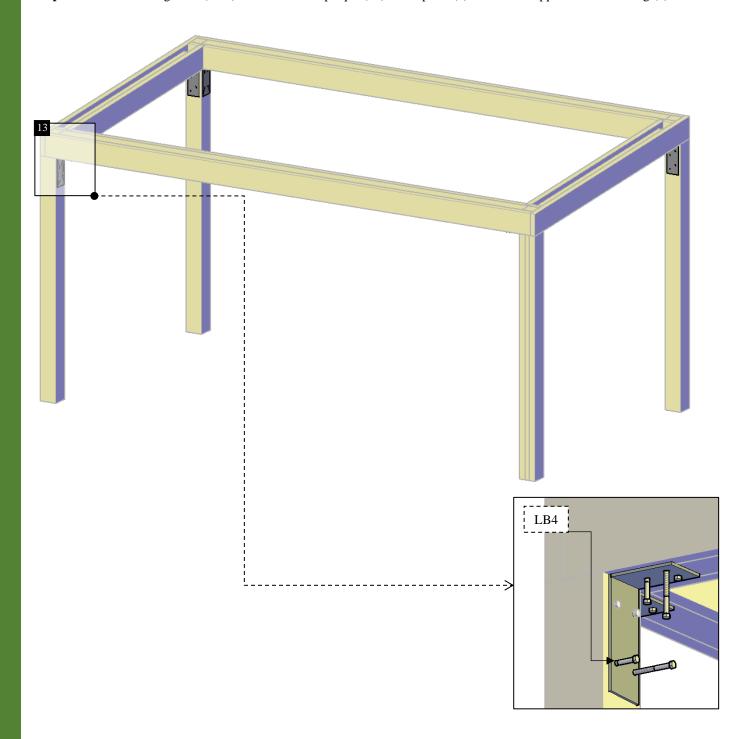

Step 7: Use 3/8" x 3" lag bolts (LB4) to attach the L -plaque (13) to the posts (1) and to the supports with blocking (5).

|      | REQUIRED HARDWARE   |         |     |  |
|------|---------------------|---------|-----|--|
| Qty. | Description         | Drawing | No. |  |
| 48   | 3/8" x 3" lag bolts |         | LB4 |  |