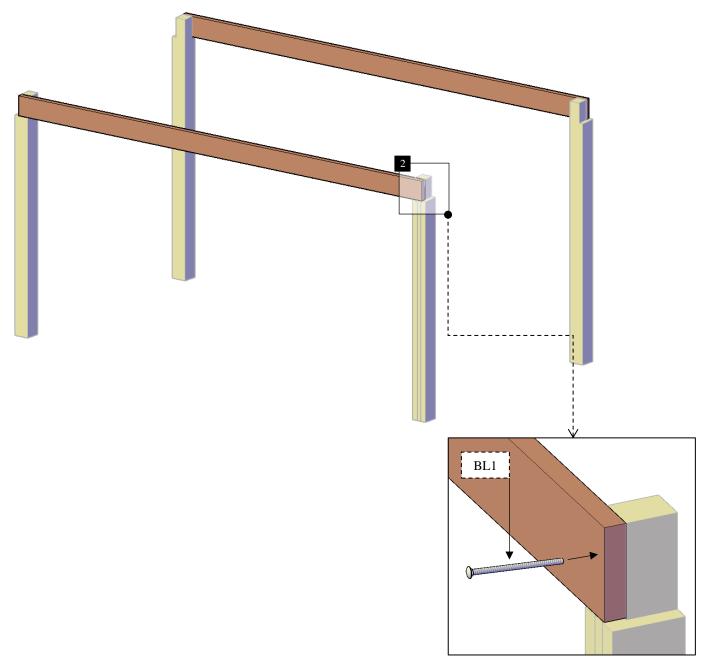

Step 1: Put the post in place.

**Step 2:** Attach the single supports -A (2) to the posts (1) with 3/8" x 7 ½" bolts (**BL1**) washers & nuts. Check the marked numbers on each single support -A and place as drawings shown.