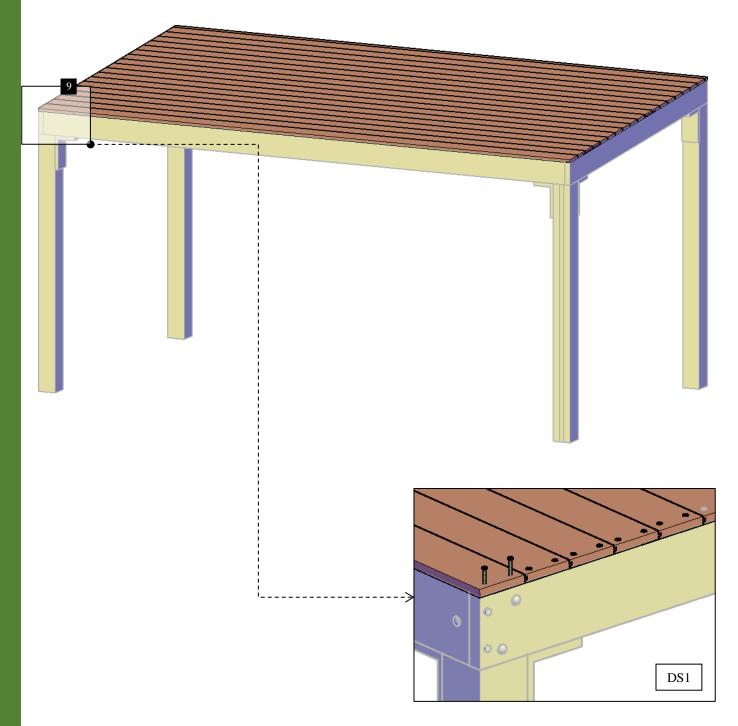

**Step 11:** Attach the roof board (9) to the rafters (8) with 3" deck screws (**DS1**). Check the marked numbers on each roof board and place as drawings shown.

|      | REQUIRED HARDWARE |             |     |  |
|------|-------------------|-------------|-----|--|
| Qty. | Description       | Drawing     | No. |  |
| 850  | 3" deck screws    | -musmusmusm | DS1 |  |

**Step 8:** Attach the L-plaques cover (12) to the posts (1) and to the supports with 3" deck screws (**DS1**). Check the marked numbers on each wood cover top and place as drawings shown.

|      | REQUIRED HARDWARE |                 |     |  |
|------|-------------------|-----------------|-----|--|
| Qty. | Description       | Drawing         | No. |  |
| 25   | 3" deck screws    | -miusymusymusym | DS1 |  |