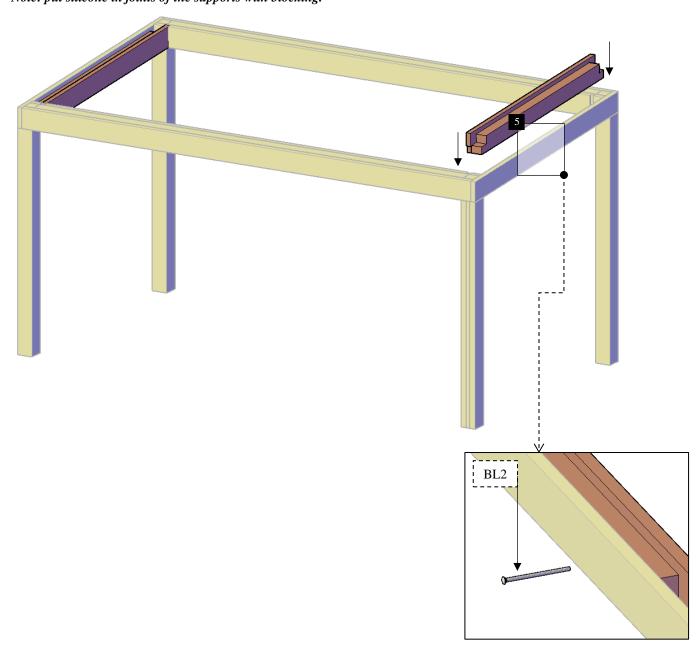

**Step 5:** Place the supports with blocking-B into the post notches and attach the single supports-B (3) to the supports with blocking-B (5), use 3/8" x 6 3/4" bolts (**BL2**) with washer and nuts. After that, return to the bolts described in the step 4 and tighten fully. Check the marked numbers on each support with in-between blocking and place as drawings shown. *Note: put silicone in joints of the supports with blocking.* 