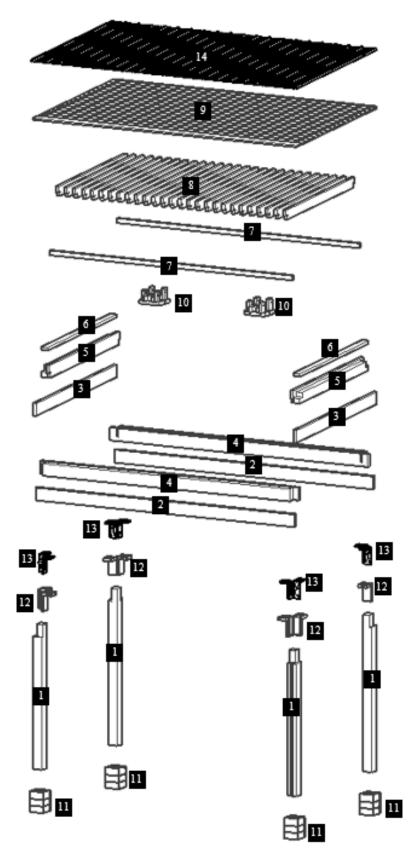

#### To install the deck screws.

Insert the deck screws into the holes and carefully tighten it using a drill.

|      | CONTENT OF BOXES         |          |     |  |  |
|------|--------------------------|----------|-----|--|--|
| Qty. | Description              | Drawings | No. |  |  |
| 2    | Posts                    |          | 1   |  |  |
| 2    | Single Supports-A        |          | 2   |  |  |
| 2    | Single Support-B         |          | 3   |  |  |
| 2    | Supports-A with Blocking |          | 4   |  |  |
| 2    | Supports-B with Blocking |          | 5   |  |  |
| 2    | Top Blocking Cover       |          | 6   |  |  |
| 2    | Reinforcement Supports   |          | 7   |  |  |
| 27   | Rafters                  |          | 8   |  |  |
| 19   | Roof Boards              |          | 9   |  |  |
| 2    | Ceiling fan base         |          | 10  |  |  |
| 4    | Boots                    |          | 11  |  |  |
| 8    | L-plaques cover          |          | 12  |  |  |
| 8    | L -Plaques               |          | 13  |  |  |

| DESCRIPTION              | No. |
|--------------------------|-----|
| Posts                    | 1   |
| Single Supports-A        | 2   |
| Single Support-B         | 3   |
| Supports-A with Blocking | 4   |
| Supports-B with Blocking | 5   |
| Top Blocking Cover       | 6   |
| Reinforcement Supports   | 7   |
| Rafters                  | 8   |
| Roof Boards              | 9   |
| Ceiling fan base         | 10  |
| Boots                    | 11  |
| L-plaques cover          | 12  |
| L -Plaques               | 13  |
| Roof steel panel         | 14  |