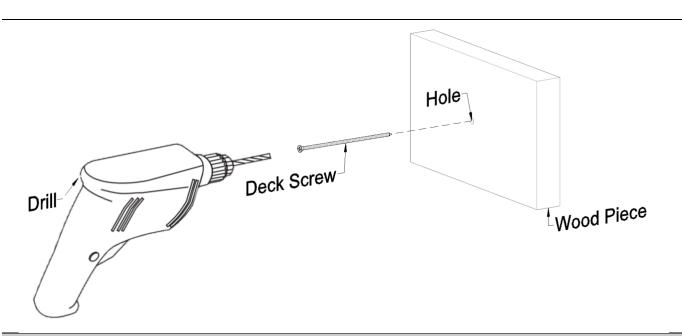

#### To install the deck screws.

Insert the deck screws into the holes and carefully tighten it using a drill.

|      | CONTENT OF BOXES         |          |     |  |  |
|------|--------------------------|----------|-----|--|--|
| Qty. | Description              | Drawings | No. |  |  |
| 2    | Posts                    |          | 1   |  |  |
| 2    | Single Supports-A        |          | 2   |  |  |
| 2    | Single Support-B         |          | 3   |  |  |
| 2    | Supports-A with Blocking |          | 4   |  |  |
| 2    | Supports-B with Blocking |          | 5   |  |  |
| 2    | Top Blocking Cover       |          | 6   |  |  |
| 2    | Reinforcement Supports   |          | 7   |  |  |
| 27   | Rafters                  |          | 8   |  |  |
| 19   | Roof Boards              |          | 9   |  |  |
| 2    | Ceiling fan base         |          | 10  |  |  |
| 4    | Boots                    |          | 11  |  |  |
| 8    | L-plaques cover          |          | 12  |  |  |
| 8    | L -Plaques               |          | 13  |  |  |