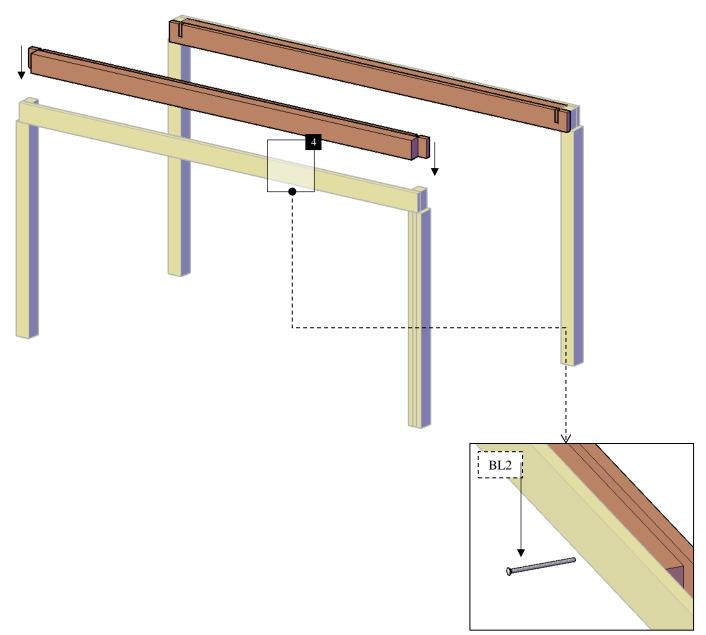

**Step 5:** Place the supports with blocking-B into the post notches and attach the single supports-B (3) to the supports with blocking-B (5), use 3/8" x 6 3/4" bolts (**BL2**) with washer and nuts. After that, return to the bolts described in the step 4 and tighten fully. Check the marked numbers on each support with in-between blocking and place as drawings shown. *Note: put silicone in joints of the supports with blocking.* 