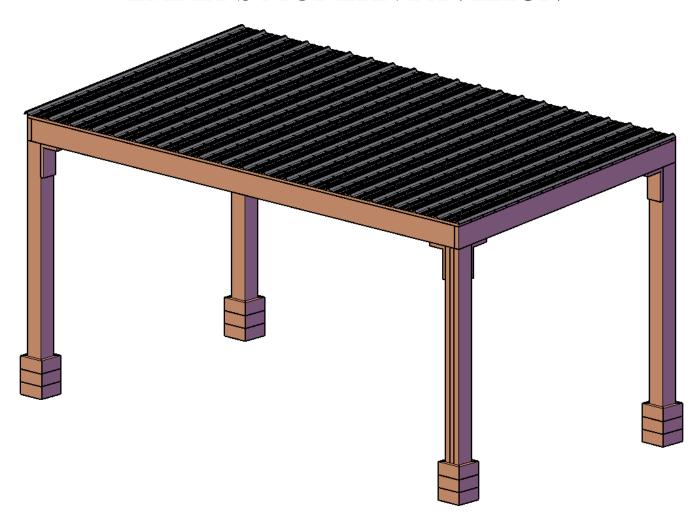

# ASSEMBLY INSTRUCTIONS FOR THE EMMA'S MODERN PAVILION

**Order 127087** 

**NOTE:** Assembly is best done by two people. To assemble your product, you need a Hammer, a Ratch, a Drill, and an impact drill.