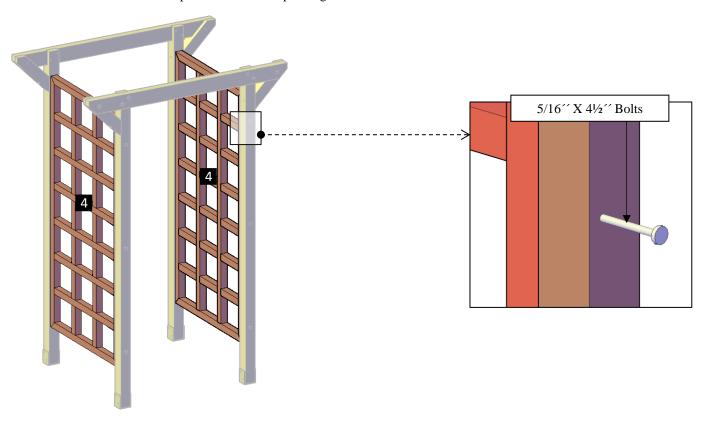

**Step 4:** Attach the trellis wall panels (4) to the posts with 5/16" x  $4\frac{1}{2}$ " bolts (**E**) washers & nuts. Each part has a series of numbers that indicate where to attach the part with the corresponding number.