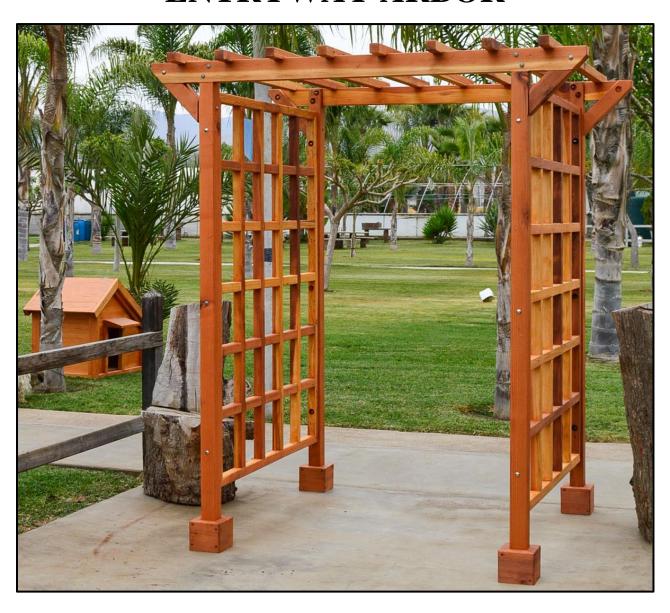

## ASSEMBLY INSTRUCTIONS FOR THE ENTRYWAY ARBOR

|                  | No.         |       | 2        | 3           | 4                   | 5             | 9                   | 7                          |
|------------------|-------------|-------|----------|-------------|---------------------|---------------|---------------------|----------------------------|
| CONTENT OF BOXES | Drawing     |       |          |             |                     |               |                     |                            |
|                  | Description | Posts | Supports | Knee Braces | Trellis Wall Panels | Slats         | Boots<br>If Ordered | Anchor Bases<br>If Ordered |
|                  | Qty.        | 4     | 2        | 4           | 2                   | Will<br>Vary. | 4                   | 4                          |