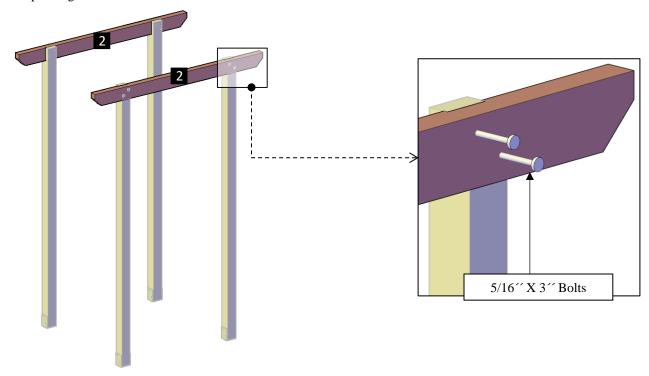

**Step 2:** Attach the supports (2) to the posts with 5/16" x 3" bolts (C) washers & nuts. Tap the bolt all the way into the wood to set it. Then add a washer and nut and lightly tighten. Each part has a series of numbers that indicate where to attach the part with the corresponding number.