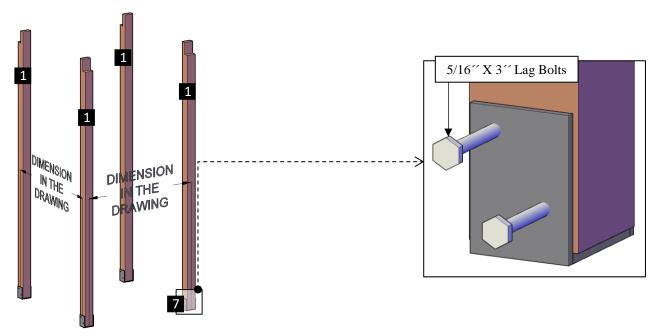

**Step 1:** Install the anchor bases (7) with  $\frac{1}{2}$  X 4" anchor bolts (**A**) or lag bolts. Please see the "How to anchor your pergola document" for all details. Set your post (**1**) in the saddle of the anchor bases. Drill a  $\frac{3}{4}$  hole in the post prior to anchoring to facilitate the ratcheting of the hardware. After that, use a  $\frac{5}{16}$  X 3" lag bolts (**B**) to attach each post to its respective anchor base.