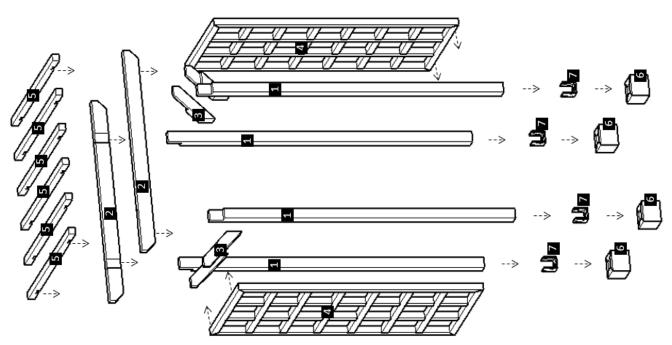

Note: Dimensions of your hardware will vary depending on size.

| DESCRIPTION         | No |
|---------------------|----|
| Posts               | 1  |
| Supports            | 2  |
| Knee Braces         | 3  |
| Trellis Wall Panels | 4  |
| Slats               | 5  |
| Boots               | 9  |
| Anchor Bases        | 7  |

Step 5: Attach the Slats (5) to the supports with 3" deck Screws (F). Each part has a series of numbers that indicate where to attach the part with the corresponding number.

**Step 6:** Finally, use 3" deck Screws (**F**) to attach the boots (**6**) to the posts.