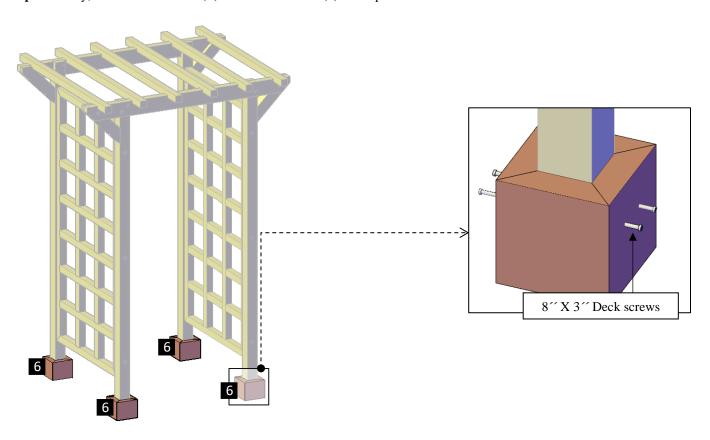

Step 5: Attach the Slats (5) to the supports with 3" deck Screws (F). Each part has a series of numbers that indicate where to attach the part with the corresponding number.

**Step 6:** Finally, use 3" deck Screws (**F**) to attach the boots (**6**) to the posts.