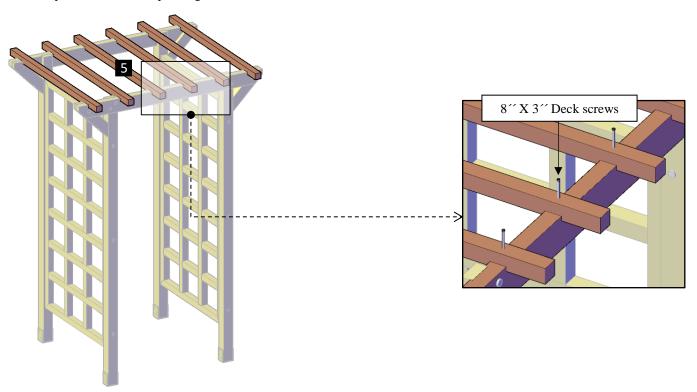

Step 5: Attach the Slats (5) to the supports with 3" deck Screws (F). Each part has a series of numbers that indicate where to attach the part with the corresponding number.

**Step 6:** Finally, use 3" deck Screws (**F**) to attach the boots (**6**) to the posts.