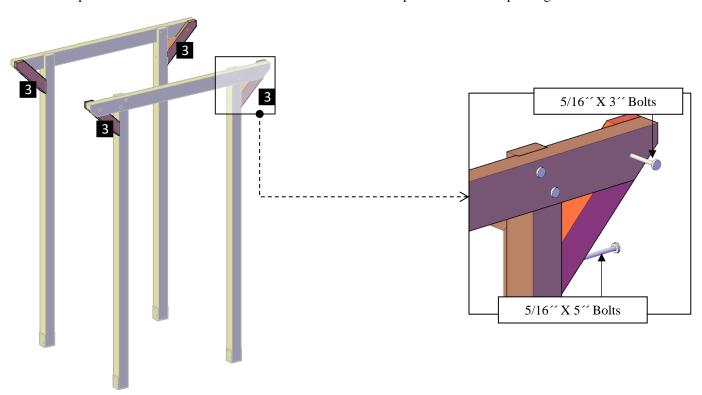

**Step 3:** Attach the knee braces (3) to the supports with 5/16" x 3" bolts (C) and to the posts with 5/16" x 5" bolts (D), washers & nuts. Each part has a series of numbers that indicate where to attach the part with the corresponding number.