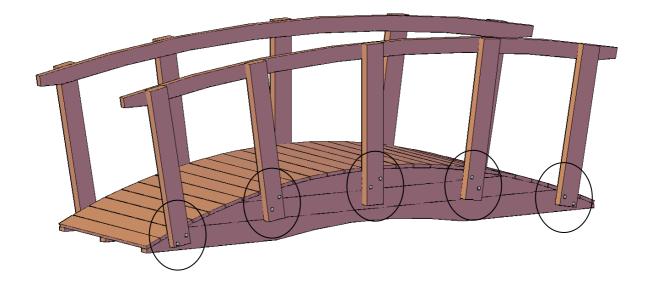

**Step 1:** Place the deck in the floor. You'll notice that railing has a number that corresponds to each side of the deck. Match the railing number to the deck side and attach with two carriage bolts per post as shown below. Align the predrilled holes; lightly tap the 2 bolts in. The bolts should tap into their holes. If you have to force a bolt, the leg is probably not oriented properly, is in the wrong hole or it is turned around. Make sure the bolts are tapped all the way into the wood, then add washers and nuts and tighten with a ½-inch ratchet. Do not over tighten or you'll crush the redwood and weaken the bridge's structure.

**Step 2:** Repeat step 1 for the other side.

Thank you. If you have any questions, please call or email us.