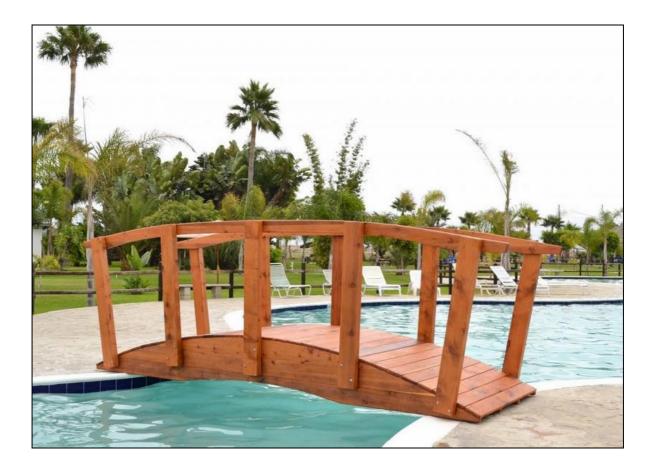

**Step 1:** Place the deck in the floor. You'll notice that railing has a number that corresponds to each side of the deck. Match the railing number to the deck side and attach with two carriage bolts per post as shown below. Align the predrilled holes; lightly tap the 2 bolts in. The bolts should tap into their holes. If you have to force a bolt, the leg is probably not oriented properly, is in the wrong hole or it is turned around. Make sure the bolts are tapped all the way into the wood, then add washers and nuts and tighten with a ½-inch ratchet. Do not over tighten or you'll crush the redwood and weaken the bridge's structure.