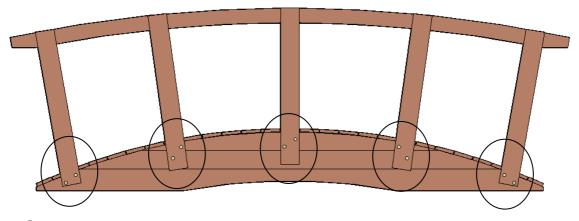

**Step 1:** Place the deck in the floor. You'll notice that railing has a number that corresponds to each side of the deck. Match the railing number to the deck side and attach with two carriage bolts per post as shown below. Align the predrilled holes; lightly tap the 2 bolts in. The bolts should tap into their holes. If you have to force a bolt, the leg is probably not oriented properly, is in the wrong hole or it is turned around. Make sure the bolts are tapped all the way into the wood, then add washers and nuts and tighten with a ½-inch ratchet. Do not over tighten or you'll crush the redwood and weaken the bridge's structure.

**Step 2:** Repeat step 1 for the other side.

Thank you. If you have any questions, please call or email us.