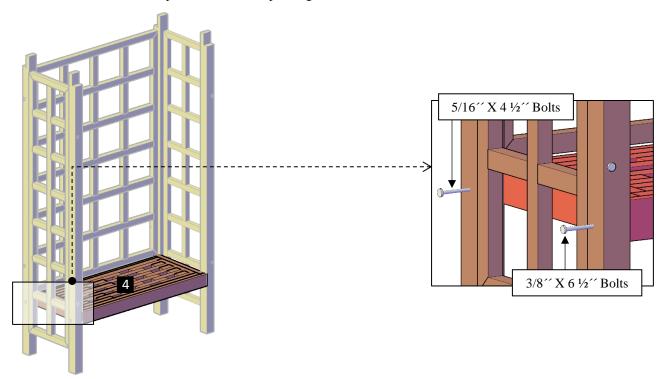

**Step 3:** Attach the seat (4) to the posts with  $5/16^{\prime\prime}$  X  $4\frac{1}{2}^{\prime\prime}$  bolts (A) and  $3/8^{\prime\prime}$  X  $6\frac{1}{2}^{\prime\prime}$  bolts (B). Each part has a series of numbers that indicate where to attach the part with the corresponding number.