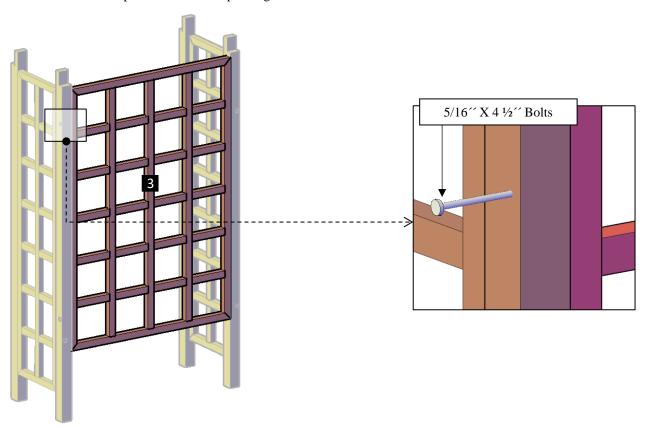

**Step 2:** Use  $5/16^{\prime\prime}$  X  $4\frac{1}{2}^{\prime\prime}$  bolts (**A**) to attach the back-trellis wall (**3**) to the posts. Each part has a series of numbers that indicate where to attach the part with the corresponding number.