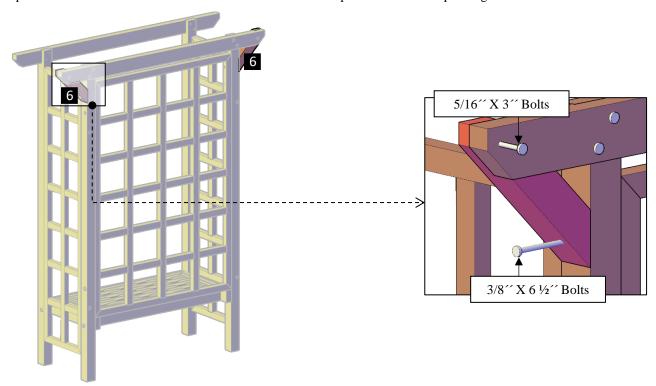

**Step 4:** Use 5/16" X 3" bolts (**C**) to attach the supports (**5**) to the posts. Each part has a series of numbers that indicate where to attach the part with the corresponding number.

**Step 5:** Attach the back-knee braces **(6)** to the support with 5/16" x 3" bolts **(C)** and to the posts with 3/8" x  $6\frac{1}{2}$ " bolts **(B)**. Each part has a series of numbers that indicate where to attach the part with the corresponding number.