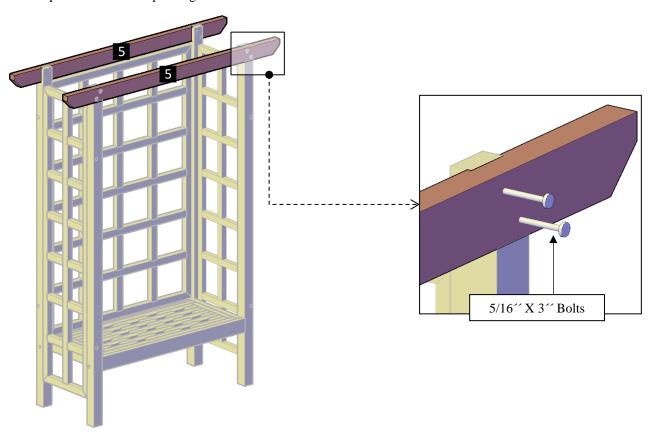

**Step 4:** Use 5/16" X 3" bolts (**C**) to attach the supports (**5**) to the posts. Each part has a series of numbers that indicate where to attach the part with the corresponding number.

**Step 5:** Attach the back-knee braces **(6)** to the support with 5/16" x 3" bolts **(C)** and to the posts with 3/8" x  $6\frac{1}{2}$ " bolts **(B)**. Each part has a series of numbers that indicate where to attach the part with the corresponding number.