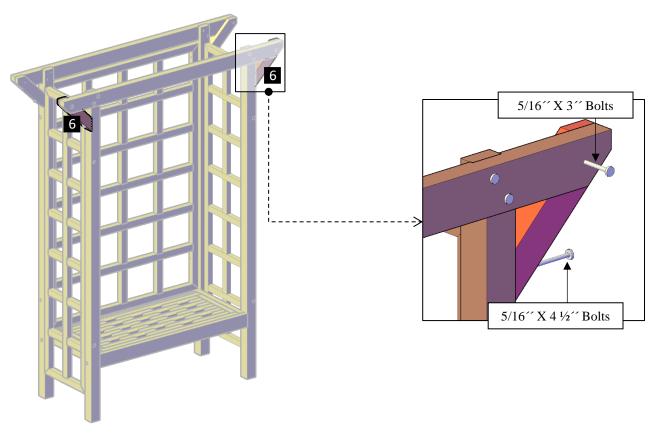

**Step 6:** Attach the front-knee braces (6) to the support with 5/16 '' x 3'' bolts (C) and to the posts with 5/16 '' x 4  $\frac{1}{2}$  '' bolts (A). Each part has a series of numbers that indicate where to attach the part with the corresponding number.