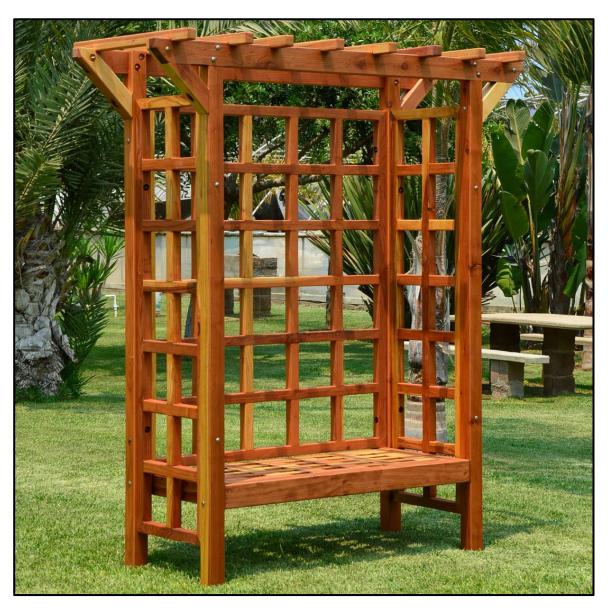

## ASSEMBLY INSTRUCTIONS FOR THE GARDEN ARBOR BENCH

|                  | No.         | 1     | 7                     | w                 | 4    | 5        | 9           | 7            |
|------------------|-------------|-------|-----------------------|-------------------|------|----------|-------------|--------------|
| CONTENT OF BOXES | Drawing     |       |                       |                   |      |          |             |              |
|                  | Description | Posts | Lateral Trellis Walls | Back-Trellis Wall | Seat | Supports | Knee Braces | Slats        |
|                  | Qty.        | 4     | 2                     | 1                 | 1    | 2        | 4           | Will<br>Vary |

Note: Part numbers in the Content of Boxes Table are for reference only. These do not match to the numbers marked on the parts sent.

|                                                                                                                                                   | HARDWARE LIST |     |
|---------------------------------------------------------------------------------------------------------------------------------------------------|---------------|-----|
| Description                                                                                                                                       | Drawing       | No. |
| 5/16" X 4 ½" Bolts (To attach the trellis walls to the posts. / To attach the seat to the posts. / To attach the front-knee braces to the posts). |               | A   |
| 3/8′ X 6 ½′ Bolts  (To attach the seat to the posts. / To attach the back-knee braces to the posts).                                              |               | В   |
| 5/16" X 3" Bolts (To attach the supports to the posts. / To attach the knee braces to the supports).                                              |               | C   |
| 8 'X 3' Deck Screws (To attach the slats to the supports).                                                                                        |               | D   |