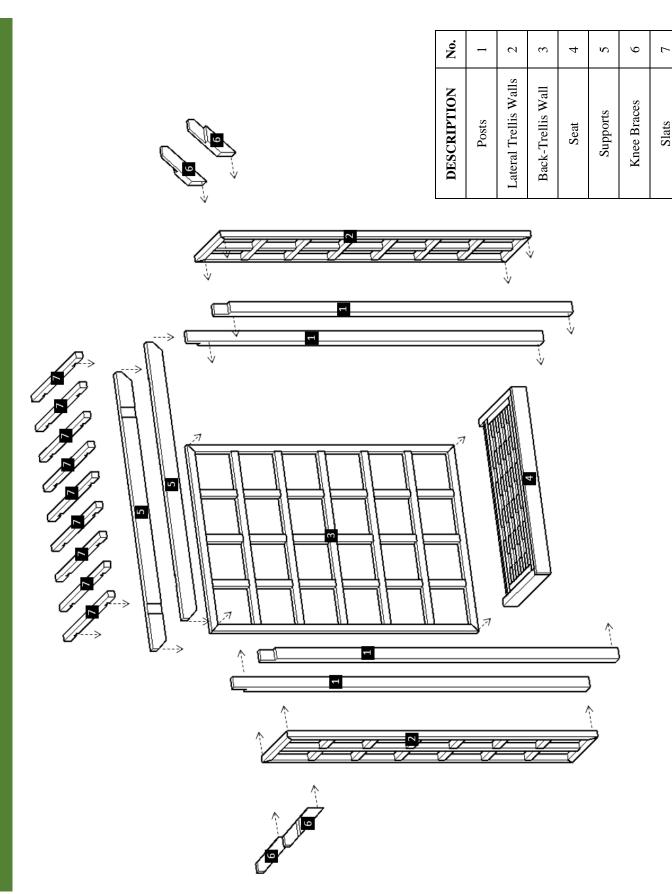

## ASSEMBLY INSTRUCTIONS FOR THE GARDEN ARBOR BENCH

|                  | No.         | 1     | 7                     | w                 | 4    | 5        | 9           | 7            |
|------------------|-------------|-------|-----------------------|-------------------|------|----------|-------------|--------------|
| CONTENT OF BOXES | Drawing     |       |                       |                   |      |          |             |              |
|                  | Description | Posts | Lateral Trellis Walls | Back-Trellis Wall | Seat | Supports | Knee Braces | Slats        |
|                  | Qty.        | 4     | 2                     | 1                 | 1    | 2        | 4           | Will<br>Vary |

Note: Part numbers in the Content of Boxes Table are for reference only. These do not match to the numbers marked on the parts sent.

|                                                                                                                                                   | HARDWARE LIST |     |
|---------------------------------------------------------------------------------------------------------------------------------------------------|---------------|-----|
| Description                                                                                                                                       | Drawing       | No. |
| 5/16" X 4 ½" Bolts (To attach the trellis walls to the posts. / To attach the seat to the posts. / To attach the front-knee braces to the posts). |               | A   |
| 3/8′ X 6 ½′ Bolts  (To attach the seat to the posts. / To attach the back-knee braces to the posts).                                              |               | В   |
| 5/16" X 3" Bolts (To attach the supports to the posts. / To attach the knee braces to the supports).                                              |               | C   |
| 8 'X 3' Deck Screws (To attach the slats to the supports).                                                                                        |               | D   |

Note: Dimensions of your hardware will vary depending on size.

Note: Part numbers in the <u>Drawing</u> are for reference only. These do not match to the numbers marked on the parts sent.

**Step 1:** Attach the lateral trellis walls (2) to the posts (1) with 5/16" X 4 ½" bolts (A). Each part has a series of numbers that indicate where to attach the part with the corresponding number.

**Step 2:** Use  $5/16^{\prime\prime}$  X  $4\frac{1}{2}^{\prime\prime}$  bolts (**A**) to attach the back-trellis wall (**3**) to the posts. Each part has a series of numbers that indicate where to attach the part with the corresponding number.

**Step 3:** Attach the seat (4) to the posts with  $5/16^{\prime\prime}$  X  $4\frac{1}{2}^{\prime\prime}$  bolts (A) and  $3/8^{\prime\prime}$  X  $6\frac{1}{2}^{\prime\prime}$  bolts (B). Each part has a series of numbers that indicate where to attach the part with the corresponding number.

**Step 4:** Use 5/16" X 3" bolts (**C**) to attach the supports (**5**) to the posts. Each part has a series of numbers that indicate where to attach the part with the corresponding number.

**Step 5:** Attach the back-knee braces **(6)** to the support with 5/16" x 3" bolts **(C)** and to the posts with 3/8" x  $6\frac{1}{2}$ " bolts **(B)**. Each part has a series of numbers that indicate where to attach the part with the corresponding number.

**Step 6:** Attach the front-knee braces (6) to the support with 5/16 '' x 3'' bolts (C) and to the posts with 5/16 '' x 4  $\frac{1}{2}$  '' bolts (A). Each part has a series of numbers that indicate where to attach the part with the corresponding number.

**Step 7:** Finally, use 8" x 3" deck screws **(D)** to attach each slat **(7)** to the supports. Each part has a series of numbers that indicate where to attach the part with the corresponding number.