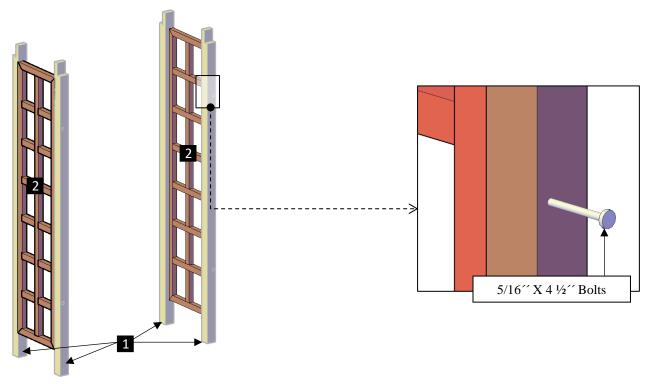

Note: Dimensions of your hardware will vary depending on size.

Note: Part numbers in the <u>Drawing</u> are for reference only. These do not match to the numbers marked on the parts sent.

**Step 1:** Attach the lateral trellis walls (2) to the posts (1) with 5/16" X 4 ½" bolts (A). Each part has a series of numbers that indicate where to attach the part with the corresponding number.