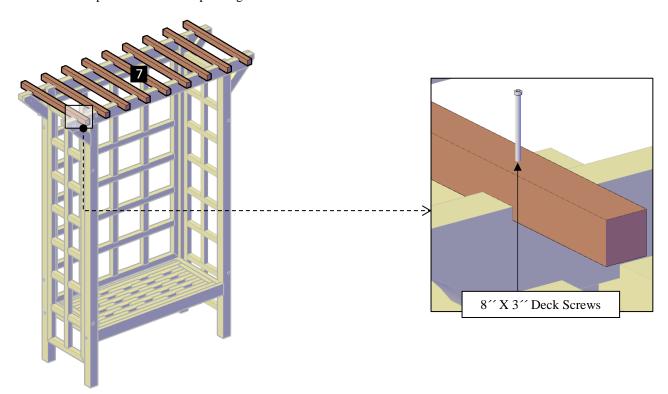

**Step 7:** Finally, use 8" x 3" deck screws **(D)** to attach each slat **(7)** to the supports. Each part has a series of numbers that indicate where to attach the part with the corresponding number.