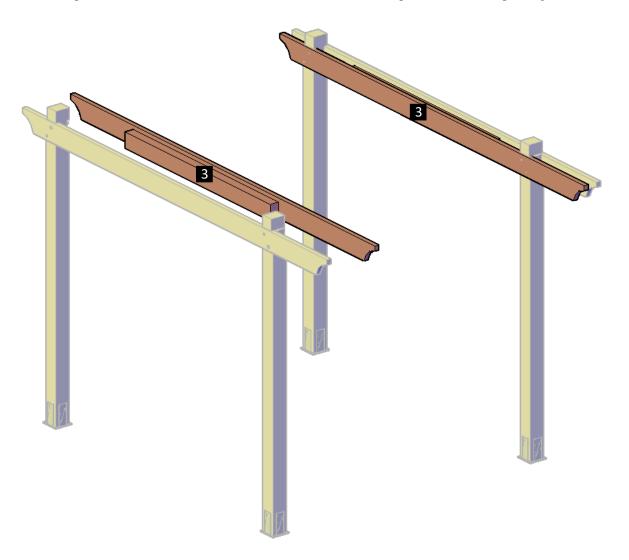

**Step 2:** First attach the single supports (2) to the posts with 3/8" X 7" bolts (C). Each part has a series of numbers that indicate where to attach the part with the corresponding number.

Step 3: Place the supports with in-between blocking (3), into the post notches as shown and attach to the post with the single support bolts. Each part has a series of numbers that indicate where to attach the part with the corresponding number.

Step 4: Attach the single supports (2) to the supports with in-between blocking (3), use 3/8" X 7" bolts (C). The quantity of bolts depends on the length of the supports.

**Step 5:** Attach the perimeter arched rafters first (4) to the posts with 3/8" x 6" bolts (**D**) and to the supports with 8" x 3" deck screws (**E**). Each part has a series of numbers that indicate where to attach the part with the corresponding number.