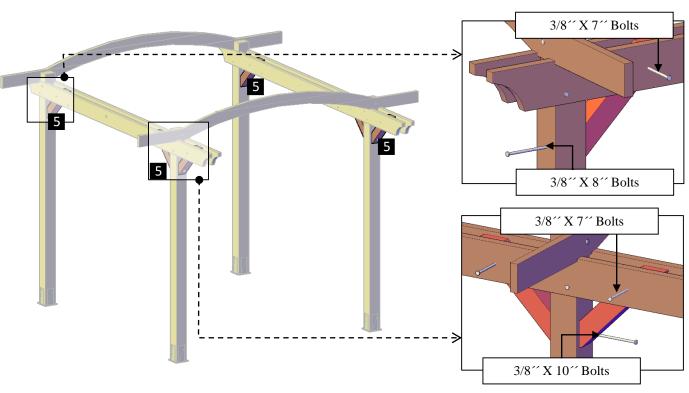

**Step 6:** Attach the main knee braces (5) to the supports with 3/8" x 7" bolts (C). After that, use 3/8" x 8" bolts (F) and 3/8" x 10" bolts (G) to attach to the posts, as shown below. Each part has a series of numbers that indicate where to attach the part with the corresponding number.

**Step 7:** Attach the secondary knee braces (6,7) to the posts with 3/8" x 10" bolts (G) and to the arched rafters with 3/8" x 5" bolts (H). Each part has a series of numbers that indicate where to attach the part with the corresponding number.