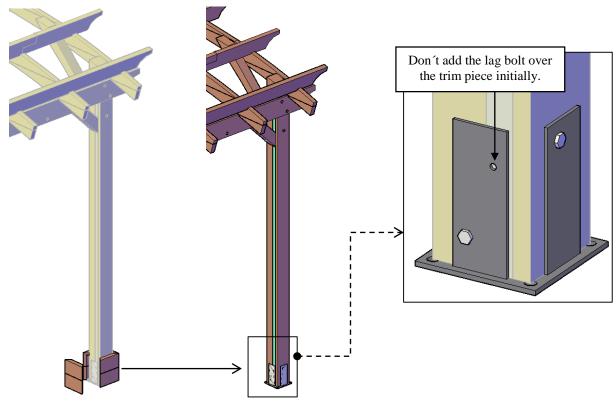

Step 1: Install the anchor bases (10) with  $\frac{1}{2}$  X 3  $\frac{1}{2}$  anchor bolts (A) or lag bolts. Please see the "How to anchor your pergola document" for all details. Set your post (1) in the saddle of the anchor bases. Drill a  $\frac{9}{4}$  hole in the post prior to anchoring to facilitate the ratcheting of the hardware. After that, use a  $\frac{5}{16}$  X 3" lag bolts (B) to attach each post to its respective anchor base.