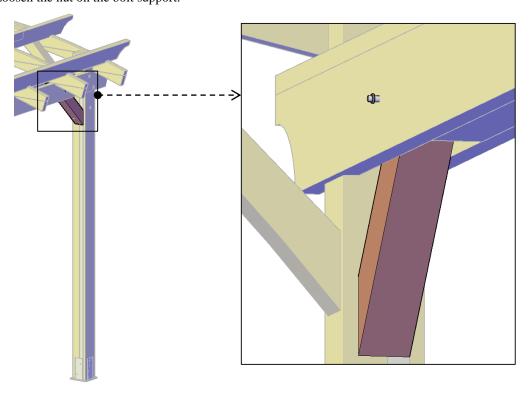

**Step 7:** Attach the secondary knee braces (6,7) to the posts with 3/8" x 10" bolts (G) and to the arched rafters with 3/8" x 5" bolts (H). Each part has a series of numbers that indicate where to attach the part with the corresponding number.