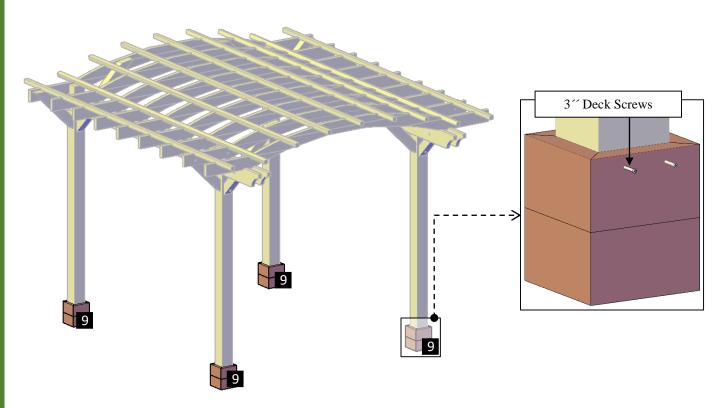

**Step 9:** Attach the slats **(8)** to the arched rafters with 3" deck screws **(E)**. Each part has a series of numbers that indicate where to attach the part with the corresponding number.

10: Finally, attach the boots (9) to the posts with 8" x 3" deck screws (E).