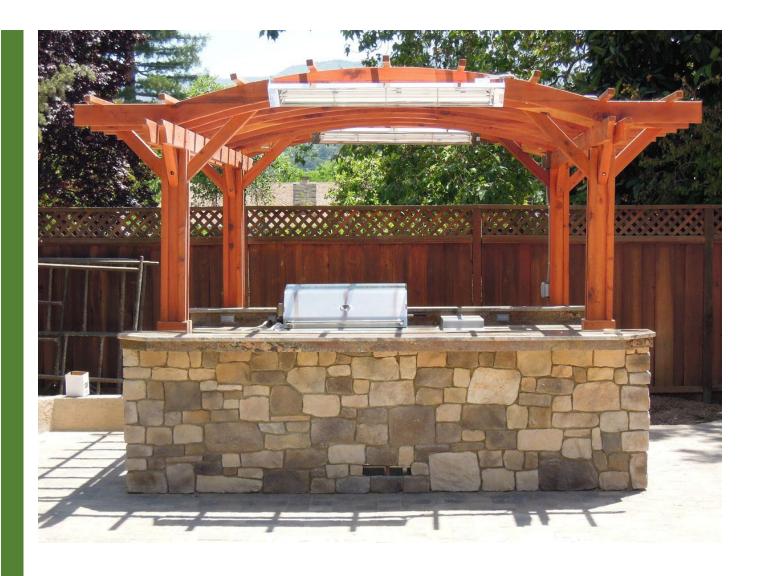

## ASSEMBLY INSTRUCTIONS FOR THE MARIN OUTDOOR KITCHEN PERGOLA

|                  | No.         | 1     | 2               | 3                                    | 4                     | 5                | 9                          | 7                           | 8                     | 6     | 10                                                                |           |
|------------------|-------------|-------|-----------------|--------------------------------------|-----------------------|------------------|----------------------------|-----------------------------|-----------------------|-------|-------------------------------------------------------------------|-----------|
|                  |             |       |                 |                                      |                       |                  |                            |                             |                       |       | . '                                                               | Hurricane |
| CONTENT OF BOXES | Drawing     |       |                 |                                      |                       |                  |                            |                             | ,                     |       |                                                                   | Gale Wind |
| CONTENT          |             |       |                 |                                      |                       |                  |                            |                             |                       |       |                                                                   | Standard  |
|                  | Description | Posts | Single Supports | Supports with<br>In-Between Blocking | Arched Rafters        | Main Knee Braces | Long Secondary Knee Braces | Short Secondary Knee Braces | Slats                 | Boots | Standard, Gale Wind or<br>Hurricane Anchors Bases.<br>If ordered. |           |
|                  | Qty.        | 4     | 2               | 2                                    | Quantity<br>will vary | 9                | 4                          | 4                           | Quantity<br>will vary | 4     | 4                                                                 |           |