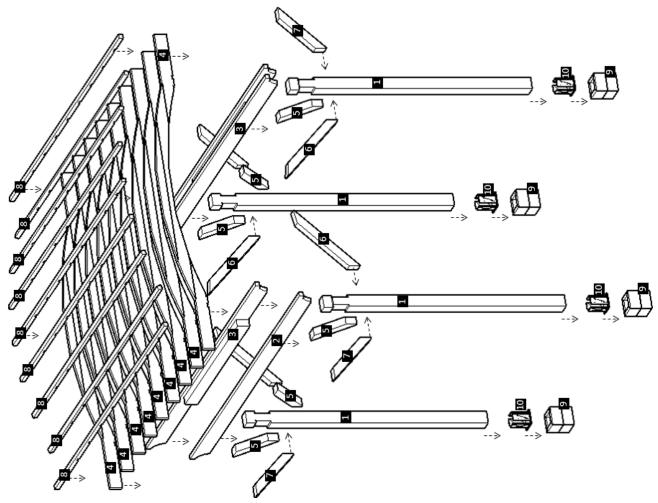

**Step 9:** Attach the slats **(8)** to the arched rafters with 3" deck screws **(E)**. Each part has a series of numbers that indicate where to attach the part with the corresponding number.

10: Finally, attach the boots (9) to the posts with 8" x 3" deck screws (E).