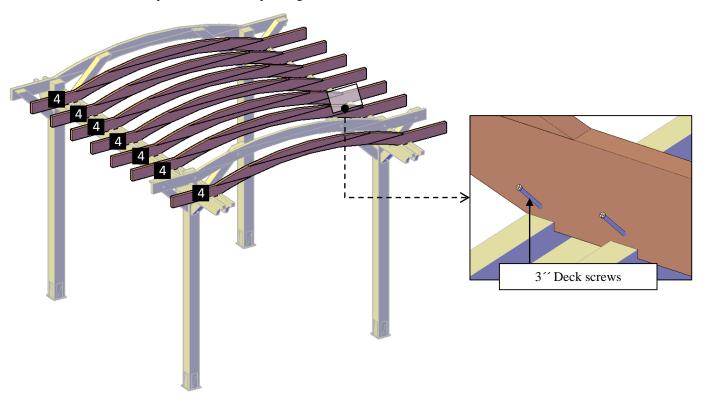

Step 4: Attach the single supports (2) to the supports with in-between blocking (3), use 3/8" X 7" bolts (C). The quantity of bolts depends on the length of the supports.

**Step 5:** Attach the perimeter arched rafters first (4) to the posts with 3/8" x 6" bolts (**D**) and to the supports with 8" x 3" deck screws (**E**). Each part has a series of numbers that indicate where to attach the part with the corresponding number.

**Step 8:** Use 8" x 3" deck screws (**E**) to attach the other arched rafters (**4**) to the supports. Each part has a series of numbers that indicate where to attach the part with the corresponding number.