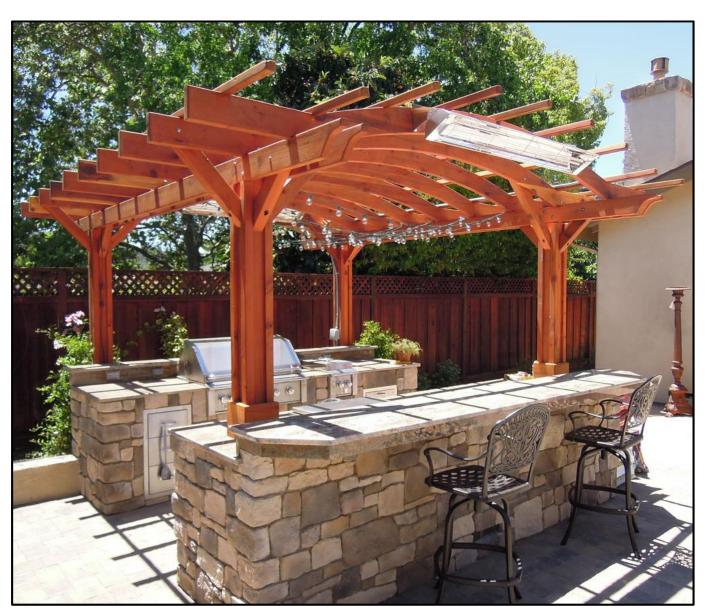

## ASSEMBLY INSTRUCTIONS FOR THE MARIN OUTDOOR KITCHEN PERGOLA

|                  | No.         | 1     | 2               | 3                                    | 4                     | 5                | 9                          | 7                           | 8                     | 6     | 10                                                                |           |
|------------------|-------------|-------|-----------------|--------------------------------------|-----------------------|------------------|----------------------------|-----------------------------|-----------------------|-------|-------------------------------------------------------------------|-----------|
|                  |             |       |                 |                                      |                       |                  |                            |                             |                       |       | . '                                                               | Hurricane |
| CONTENT OF BOXES | Drawing     |       |                 |                                      |                       |                  |                            |                             | ,                     |       |                                                                   | Gale Wind |
| CONTENT          |             |       |                 |                                      |                       |                  |                            |                             |                       |       |                                                                   | Standard  |
|                  | Description | Posts | Single Supports | Supports with<br>In-Between Blocking | Arched Rafters        | Main Knee Braces | Long Secondary Knee Braces | Short Secondary Knee Braces | Slats                 | Boots | Standard, Gale Wind or<br>Hurricane Anchors Bases.<br>If ordered. |           |
|                  | Qty.        | 4     | 2               | 2                                    | Quantity<br>will vary | 9                | 4                          | 4                           | Quantity<br>will vary | 4     | 4                                                                 |           |