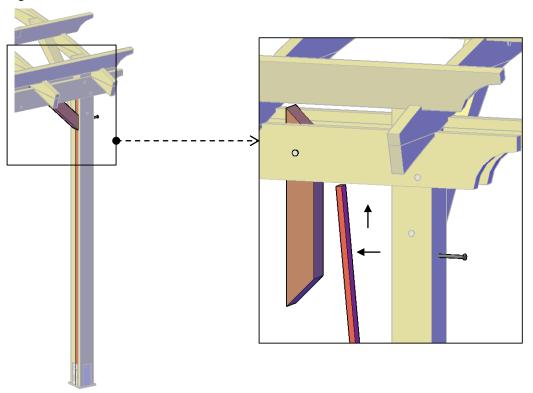

**Step 6:** Attach the main knee braces (5) to the supports with 3/8" x 7" bolts (C). After that, use 3/8" x 8" bolts (F) and 3/8" x 10" bolts (G) to attach to the posts, as shown below. Each part has a series of numbers that indicate where to attach the part with the corresponding number.

**Step 7:** Attach the secondary knee braces (6,7) to the posts with 3/8" x 10" bolts (G) and to the arched rafters with 3/8" x 5" bolts (H). Each part has a series of numbers that indicate where to attach the part with the corresponding number.