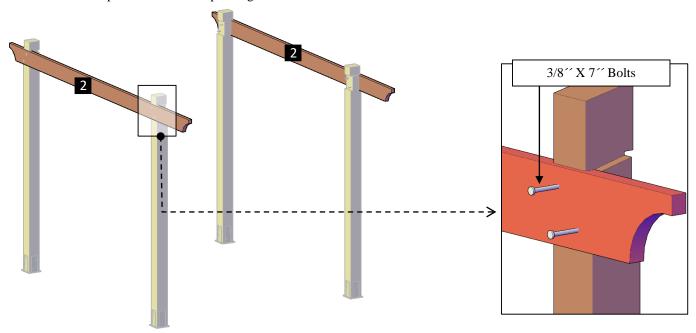

**Step 2:** First attach the single supports (2) to the posts with 3/8" X 7" bolts (C). Each part has a series of numbers that indicate where to attach the part with the corresponding number.

Step 3: Place the supports with in-between blocking (3), into the post notches as shown and attach to the post with the single support bolts. Each part has a series of numbers that indicate where to attach the part with the corresponding number.

Step 4: Attach the single supports (2) to the supports with in-between blocking (3), use 3/8" X 7" bolts (C). The quantity of bolts depends on the length of the supports.

**Step 5:** Attach the perimeter arched rafters first (4) to the posts with 3/8" x 6" bolts (**D**) and to the supports with 8" x 3" deck screws (**E**). Each part has a series of numbers that indicate where to attach the part with the corresponding number.