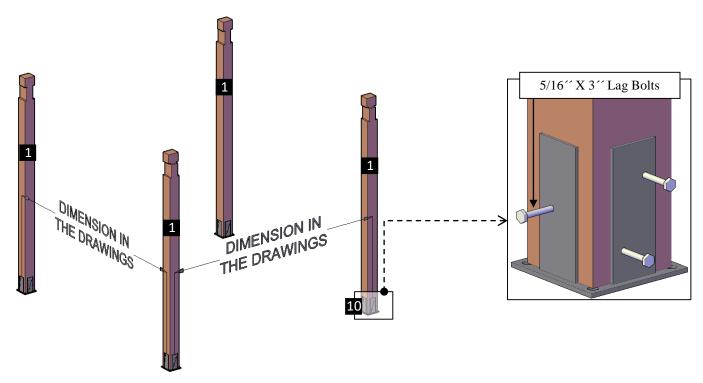

Step 1: Install the anchor bases (10) with  $\frac{1}{2}$  X 3  $\frac{1}{2}$  anchor bolts (A) or lag bolts. Please see the "How to anchor your pergola document" for all details. Set your post (1) in the saddle of the anchor bases. Drill a  $\frac{9}{4}$  hole in the post prior to anchoring to facilitate the ratcheting of the hardware. After that, use a  $\frac{5}{16}$  X 3" lag bolts (B) to attach each post to its respective anchor base.