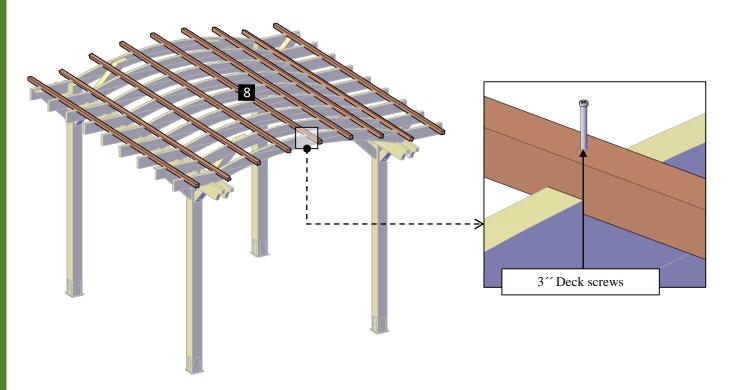

**Step 9:** Attach the slats **(8)** to the arched rafters with 3" deck screws **(E)**. Each part has a series of numbers that indicate where to attach the part with the corresponding number.

10: Finally, attach the boots (9) to the posts with 8" x 3" deck screws (E).