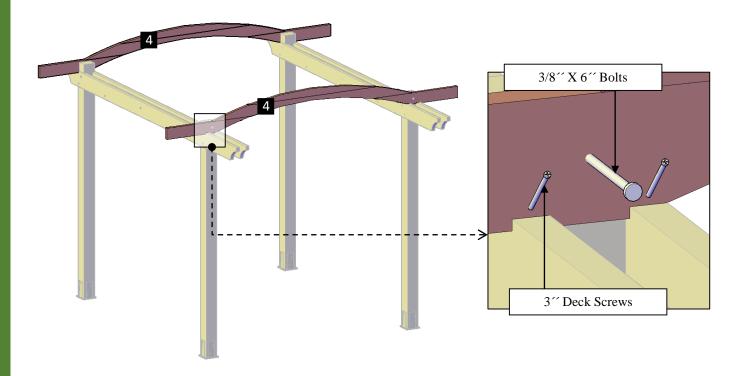

Step 4: Attach the single supports (2) to the supports with in-between blocking (3), use 3/8" X 7" bolts (C). The quantity of bolts depends on the length of the supports.

**Step 5:** Attach the perimeter arched rafters first (4) to the posts with 3/8" x 6" bolts (**D**) and to the supports with 8" x 3" deck screws (**E**). Each part has a series of numbers that indicate where to attach the part with the corresponding number.

**Step 8:** Use 8" x 3" deck screws (**E**) to attach the other arched rafters (**4**) to the supports. Each part has a series of numbers that indicate where to attach the part with the corresponding number.