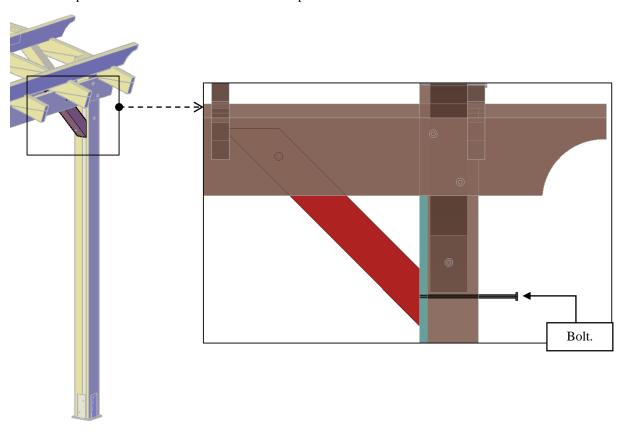

**Step 7:** Attach the secondary knee braces (6,7) to the posts with 3/8" x 10" bolts (G) and to the arched rafters with 3/8" x 5" bolts (H). Each part has a series of numbers that indicate where to attach the part with the corresponding number.

**Step 1:** First remove the deck screws to remove the boots of the post.

Step 2: Loosen the nut on the bolt support.

**Step 3:** The bolt of the post and the brace must be flush with the post.

**Step 4:** Swing the brace aside. After that, remove the trim.