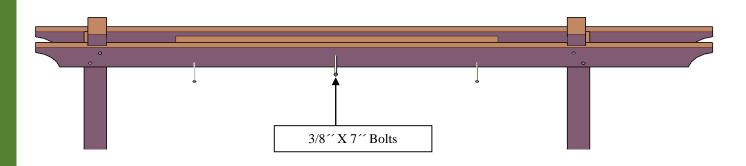

Step 4: Attach the single supports (2) to the supports with in-between blocking (3), use 3/8" X 7" bolts (C). The quantity of bolts depends on the length of the supports.

**Step 5:** Attach the perimeter arched rafters first (4) to the posts with 3/8" x 6" bolts (**D**) and to the supports with 8" x 3" deck screws (**E**). Each part has a series of numbers that indicate where to attach the part with the corresponding number.

**Step 6:** Attach the main knee braces (5) to the supports with 3/8" x 7" bolts (C). After that, use 3/8" x 8" bolts (F) and 3/8" x 10" bolts (G) to attach to the posts, as shown below. Each part has a series of numbers that indicate where to attach the part with the corresponding number.