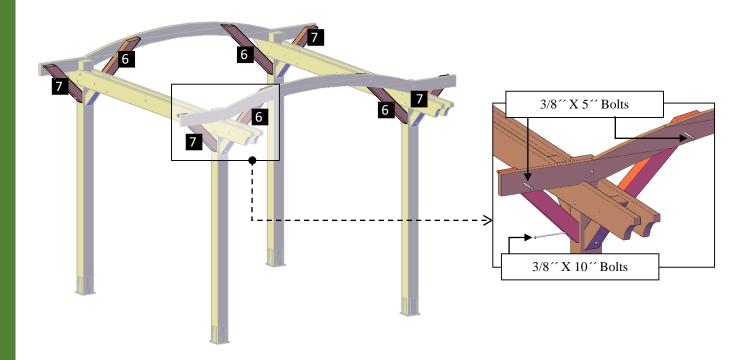

**Step 7:** Attach the secondary knee braces (6,7) to the posts with 3/8" x 10" bolts (G) and to the arched rafters with 3/8" x 5" bolts (H). Each part has a series of numbers that indicate where to attach the part with the corresponding number.