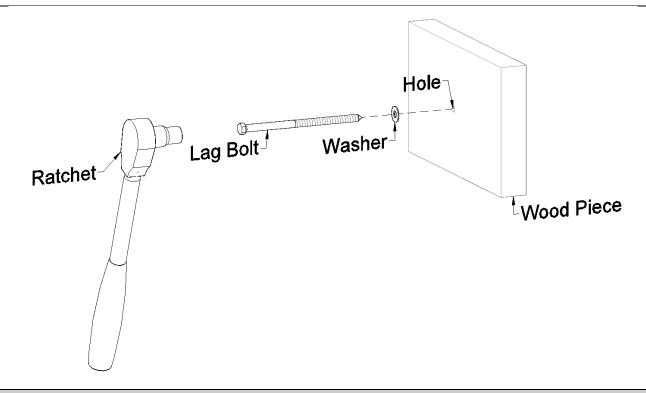

# To install the lag bolts.

Place the washers in their lag bolts. After that, insert the lag bolts into the holes and carefully tighten it using a ratch with the necessary socket.

Use the washers only for the Wood Pieces.