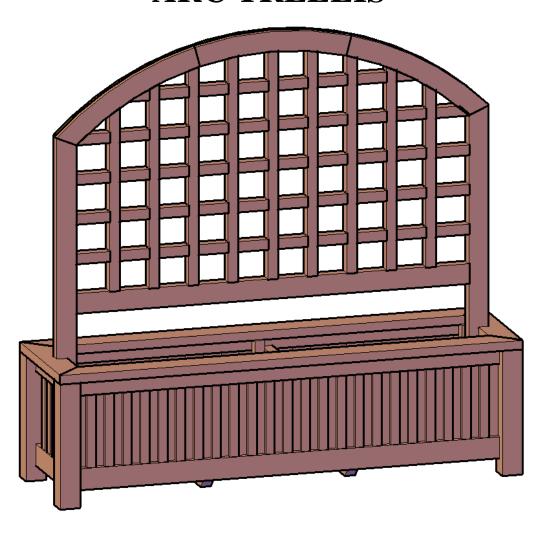

# ASSEMBLY INSTRUCTIONS FOR THE CUSTOM THE MISSION PLANTER WITH ARC TRELLIS

Order 127152-2

**NOTE:** Assembly is best done by two people. To assemble your product, you need a Hammer, a Ratch or a wrench and if required a Drill.