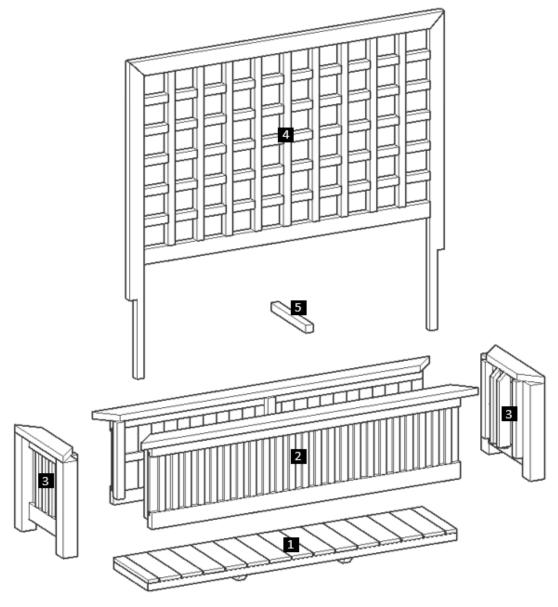

| DESCRIPTION | No. |
|-------------|-----|
| Floor       | 1   |
| Long Wall   | 2   |
| Short Wall  | 3   |
| Trellis     | 4   |
| Support     | 5   |

Note: Part numbers in the <u>Drawing</u> are for reference only. These do not match to the numbers marked on the parts sent.