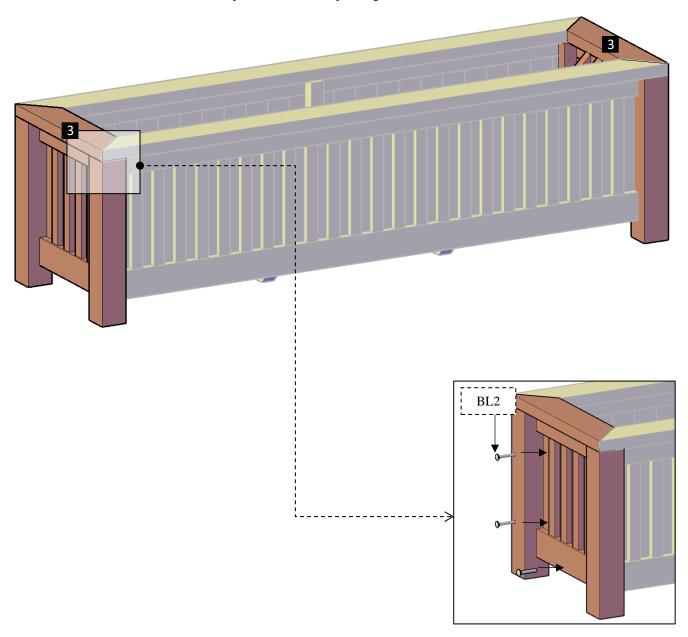

**Step 2:** Use 5/16" x 3" bolts (**BL2**) to attach the Short Wall (3) to the Floor (1) and to the Long Wall (5). Each part has a series of numbers that indicate where to attach the part with the corresponding number.

|      | REQUIRED HARDWARE |         |     |  |
|------|-------------------|---------|-----|--|
| Qty. | Description       | Drawing | No. |  |
| 5    | 5/16" x 3" bolts  |         | BL1 |  |
| 5    | 5/16" washers     | 0.      | WS  |  |
| 5    | 5/16" Nuts        |         | NS  |  |