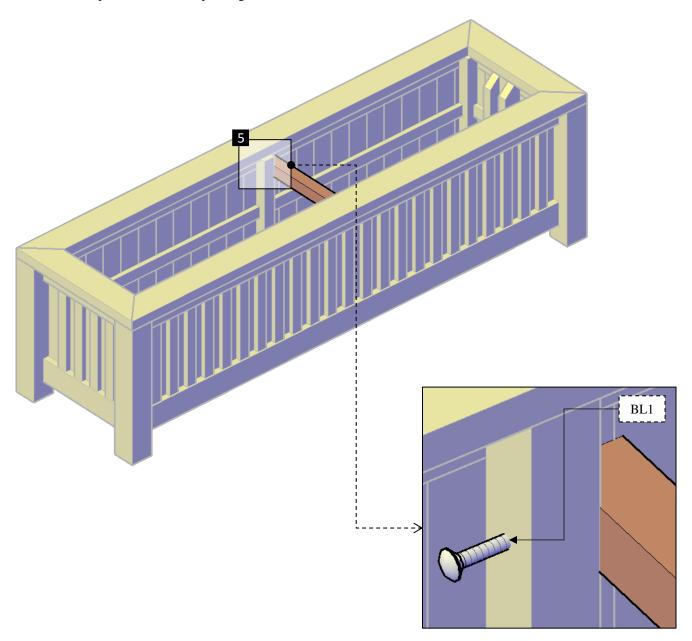

**Step 1:** Use 5/16" x 4" bolts (**BL1**) to attach the Long Wall (**2**) to the Floor (**1**). Each part has a series of numbers that indicate where to attach the part with the corresponding number.