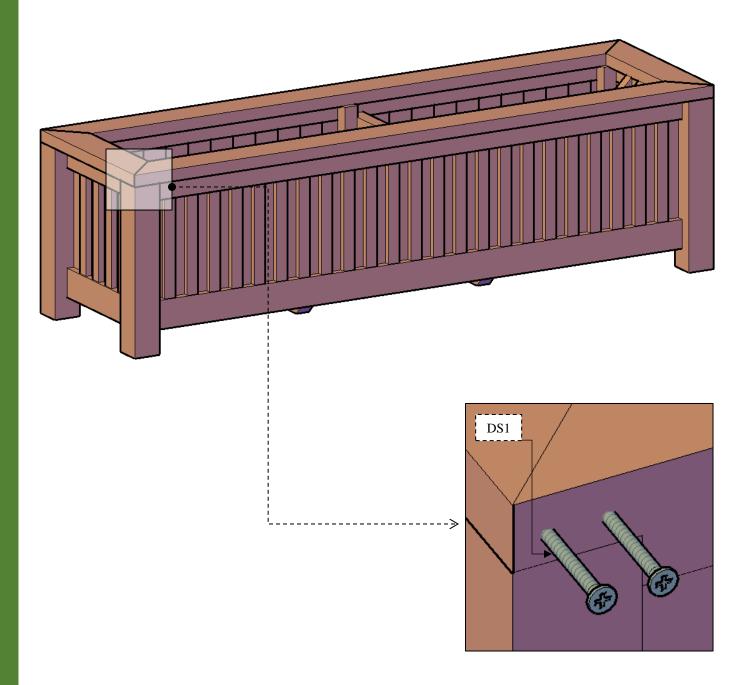

**Step 4:** Attach the walls together with 3" Deck Screws (**DS1**). Each part has a series of numbers that indicate where to attach the part with the corresponding number.

|      | REQUIRED HARDWARE |                                                     |     |
|------|-------------------|-----------------------------------------------------|-----|
| Qty. | Description       | Drawing                                             | No. |
| 4    | 3" Deck Screws    | - maintainina manananananananananananananananananan | DS1 |