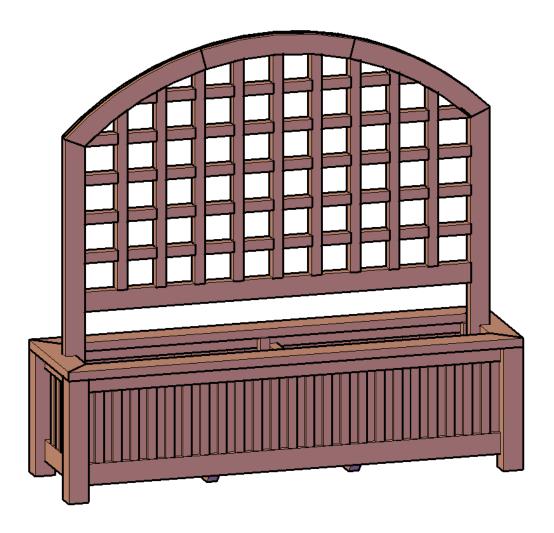

# ASSEMBLY INSTRUCTIONS FOR THE CUSTOM THE MISSION PLANTER WITH ARC TRELLIS

Order 127152-2

**NOTE:** Assembly is best done by two people. To assemble your product, you need a Hammer, a Ratch or a wrench and if required a Drill.

| DESCRIPTION | No. |
|-------------|-----|
| Floor       | 1   |
| Long Wall   | 2   |
| Short Wall  | 3   |
| Trellis     | 4   |
| Support     | 5   |

Note: Part numbers in the <u>Drawing</u> are for reference only. These do not match to the numbers marked on the parts sent.