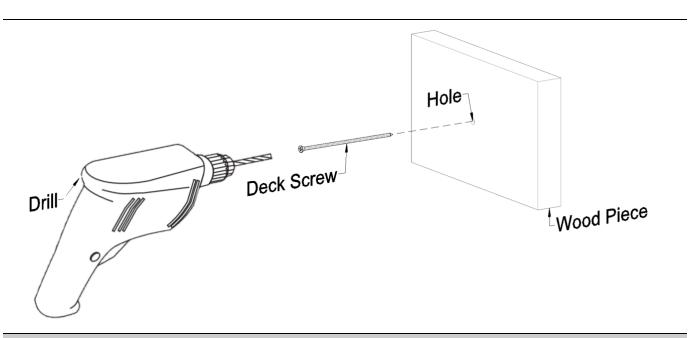

### To install the deck screws.

Insert the deck screws into the holes and carefully tighten it using a drill.

*Note:* Part numbers in the <u>Content of Boxes Table</u> are for reference only. These do not match to the numbers marked on the parts sent.