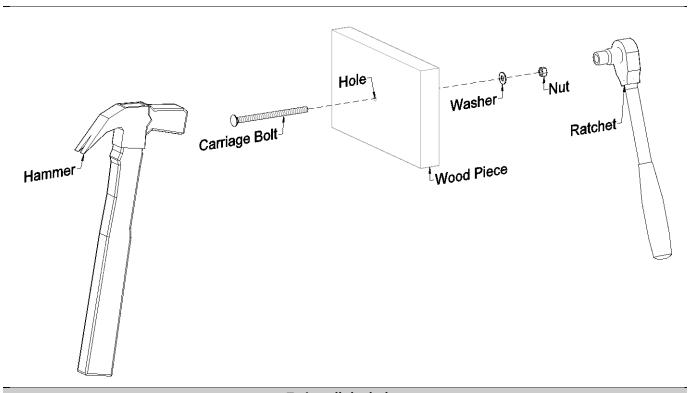

## To install the bolts.

Insert the carriage bolts into the holes and lightly tap with a hammer until the square neck fit in the wood piece and the bolt head must flush with the wood piece. Finally, place the washer and the nut and carefully tighten it using a ratch with the necessary socket or a wrench.