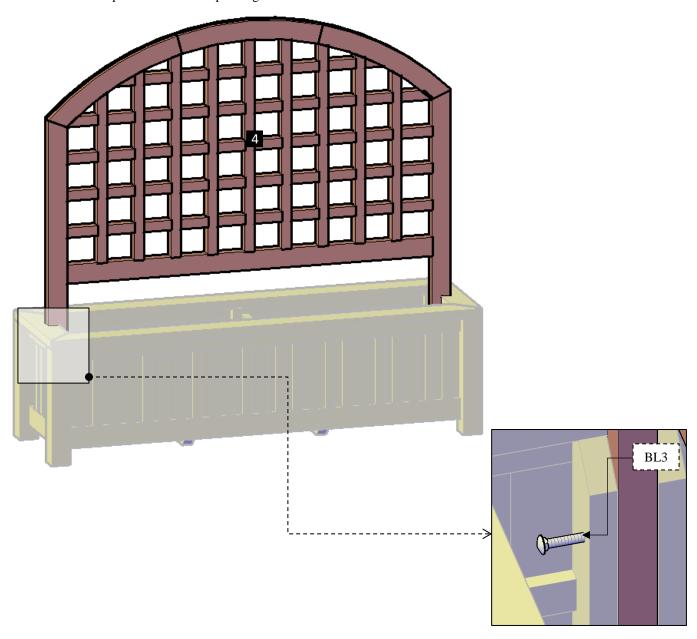

**Step 5:** Use 5/16" x 5" bolts (**BL3**) to attach the trellis (**4**) to the Short Wall (**3**). Each part has a series of numbers that indicate where to attach the part with the corresponding number.

| REQUIRED HARDWARE |                  |         |     |
|-------------------|------------------|---------|-----|
| Qty.              | Description      | Drawing | No. |
| 2                 | 5/16" x 5" bolts |         | BL4 |
| 2                 | 3/8" washers     | 0       | WS  |
| 2                 | 5/16" Nuts       |         | NS  |