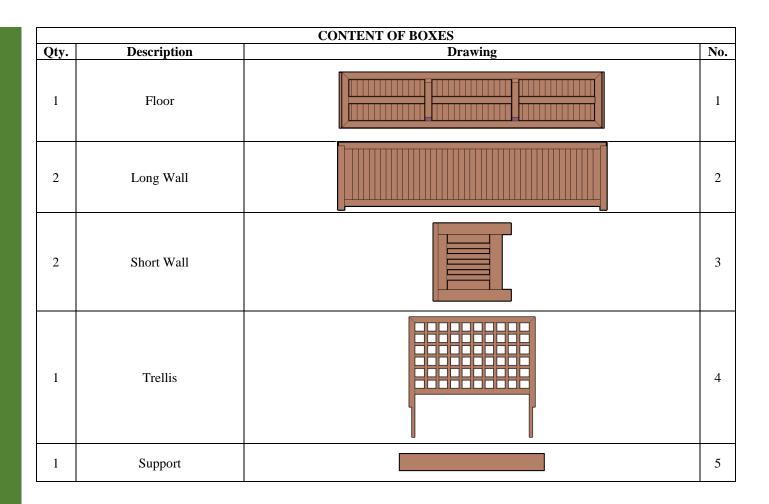

### To install the deck screws.

Insert the deck screws into the holes and carefully tighten it using a drill.

*Note:* Part numbers in the <u>Content of Boxes Table</u> are for reference only. These do not match to the numbers marked on the parts sent.

| DESCRIPTION | No. |
|-------------|-----|
| Floor       | 1   |
| Long Wall   | 2   |
| Short Wall  | 3   |
| Trellis     | 4   |
| Support     | 5   |

Note: Part numbers in the <u>Drawing</u> are for reference only. These do not match to the numbers marked on the parts sent.