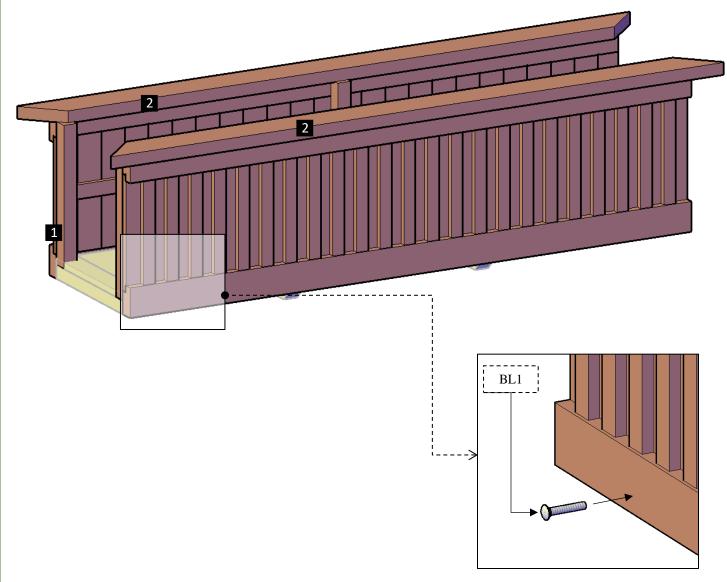

**Step 4:** Attach the walls together with 3" Deck Screws (**DS1**). Each part has a series of numbers that indicate where to attach the part with the corresponding number.

|      | REQUIRED HARDWARE |                                                     |     |
|------|-------------------|-----------------------------------------------------|-----|
| Qty. | Description       | Drawing                                             | No. |
| 4    | 3" Deck Screws    | - maintainina manananananananananananananananananan | DS1 |