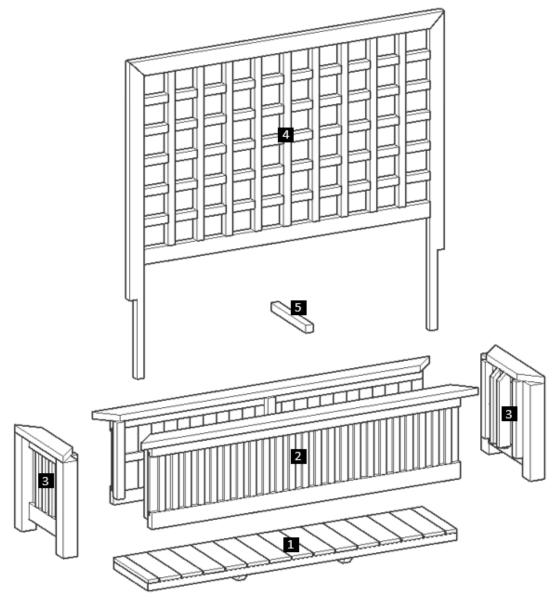

**Step 1:** Use 5/16" x 4" bolts (**BL1**) to attach the Long Wall (2) to the Floor (1). Each part has a series of numbers that indicate where to attach the part with the corresponding number.

|      | REQUIRED HARDWARE |         |     |  |
|------|-------------------|---------|-----|--|
| Qty. | Description       | Drawing | No. |  |
| 6    | 5/16" x 4" bolts  |         | BL1 |  |
| 6    | 5/16" washers     | 0.      | WS  |  |
| 6    | 5/16" Nuts        |         | NS  |  |