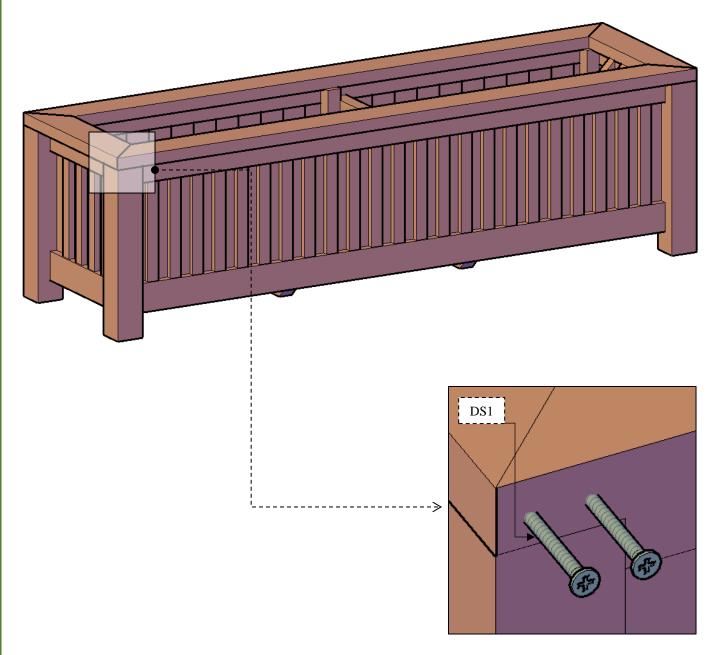

**Step 4:** Attach the walls together with 3" Deck Screws (**DS1**). Each part has a series of numbers that indicate where to attach the part with the corresponding number.

|      | REQUIRED HARDWARE |                  |     |  |
|------|-------------------|------------------|-----|--|
| Qty. | Description       | Drawing          | No. |  |
| 4    | 3" Deck Screws    | - miniminiminimi | DS1 |  |