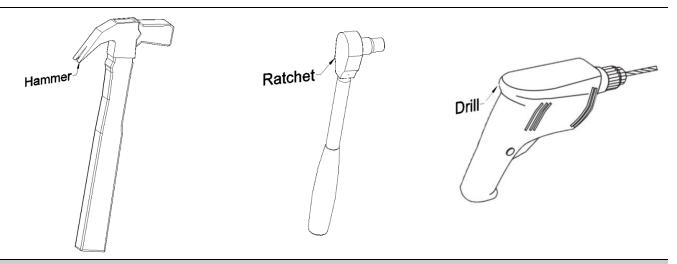

# ASSEMBLY INSTRUCTIONS FOR THE CUSTOM THE MISSION PLANTER WITH TRELLIS

Order 127152-1

**NOTE:** Assembly is best done by two people. To assemble your product, you need a Hammer, a Ratch or a wrench and if required a Drill.

### Required Tools (Are not included in your hardware packing).