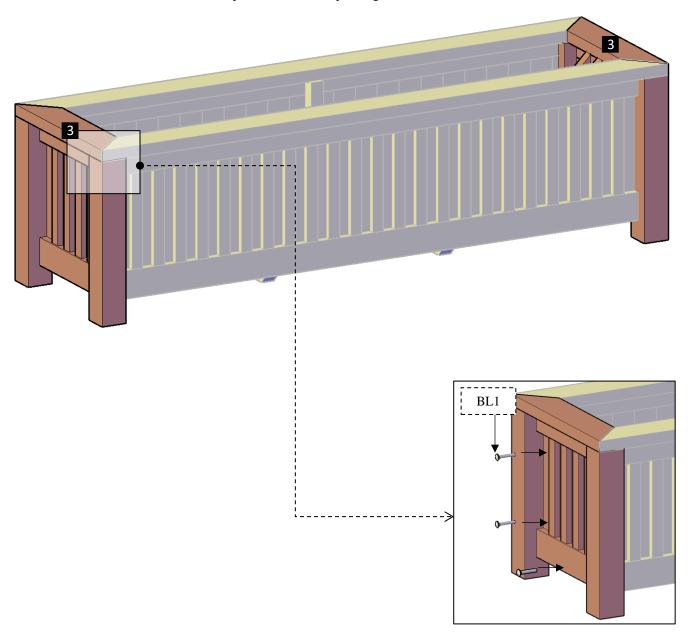

**Step 1:** Use 5/16" x 4" bolts (**BL1**) to attach the Long Wall (2) to the Floor (1). Each part has a series of numbers that indicate where to attach the part with the corresponding number.

|      | REQUIRED HARDWARE |         |     |  |
|------|-------------------|---------|-----|--|
| Qty. | Description       | Drawing | No. |  |
| 6    | 5/16" x 4" bolts  |         | BL1 |  |
| 6    | 5/16" washers     | 0.      | WS  |  |
| 6    | 5/16" Nuts        |         | NS  |  |

**Step 2:** Use 5/16" x 3" bolts (**BL2**) to attach the Short Wall (3) to the Floor (1) and to the Long Wall (5). Each part has a series of numbers that indicate where to attach the part with the corresponding number.

|      | REQUIRED HARDWARE |         |     |  |
|------|-------------------|---------|-----|--|
| Qty. | Description       | Drawing | No. |  |
| 5    | 5/16" x 3" bolts  |         | BL1 |  |
| 5    | 5/16" washers     | 0       | WS  |  |
| 5    | 5/16" Nuts        |         | NS  |  |