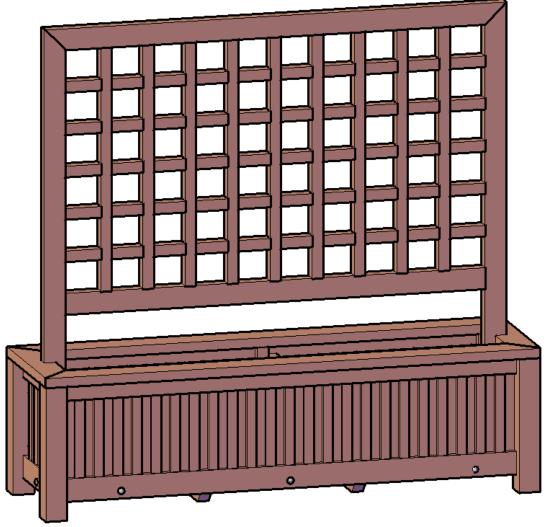

# ASSEMBLY INSTRUCTIONS FOR THE CUSTOM THE MISSION PLANTER WITH TRELLIS

Order 127152-1

**NOTE:** Assembly is best done by two people. To assemble your product, you need a Hammer, a Ratch or a wrench and if required a Drill.

This completes the Bench assembly. Hope you enjoy your set for many decades. If you ever have a problem or a question, don't hesitate to call us (866 332 2403) or email us. We are here to support you.