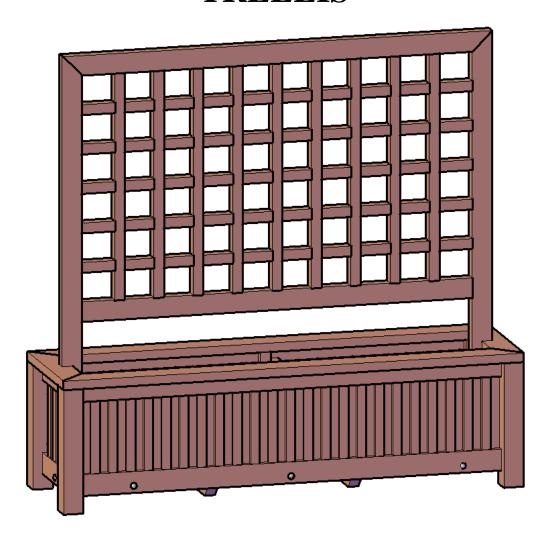

# ASSEMBLY INSTRUCTIONS FOR THE CUSTOM THE MISSION PLANTER WITH TRELLIS

Order 127152-1

**NOTE:** Assembly is best done by two people. To assemble your product, you need a Hammer, a Ratch or a wrench and if required a Drill.