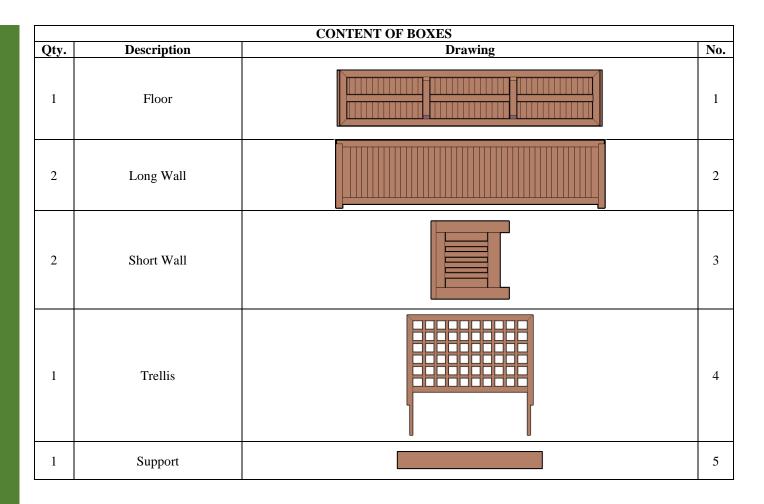

| DESCRIPTION | No. |
|-------------|-----|
| Floor       | 1   |
| Long Wall   | 2   |
| Short Wall  | 3   |
| Trellis     | 4   |
| Support     | 5   |

Note: Part numbers in the <u>Drawing</u> are for reference only. These do not match to the numbers marked on the parts sent.