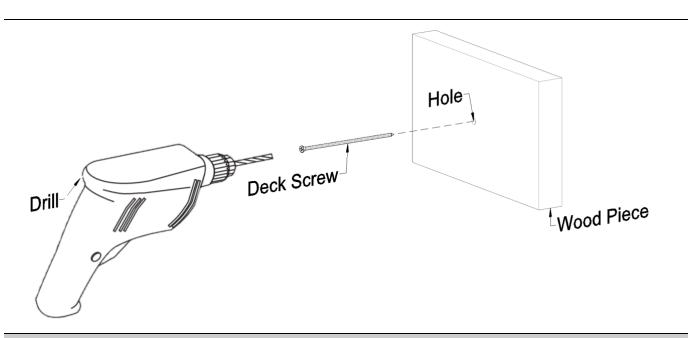

### To install the deck screws.

Insert the deck screws into the holes and carefully tighten it using a drill.

*Note:* Part numbers in the <u>Content of Boxes Table</u> are for reference only. These do not match to the numbers marked on the parts sent.