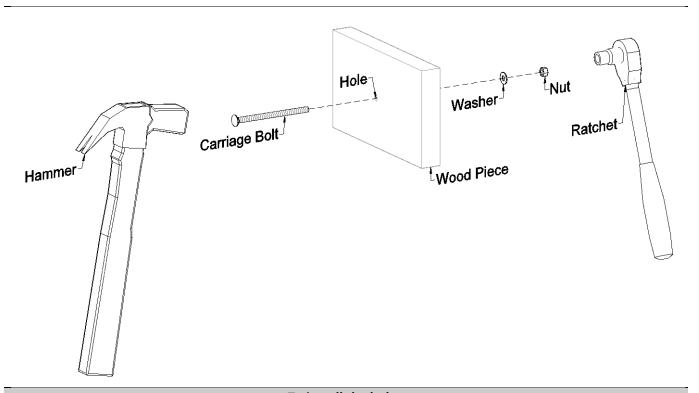

#### PROCESS TO INSTALL THE HARDWARE PROVIDED.

## To install the bolts.

Insert the carriage bolts into the holes and lightly tap with a hammer until the square neck fit in the wood piece and the bolt head must flush with the wood piece. Finally, place the washer and the nut and carefully tighten it using a ratch with the necessary socket or a wrench.