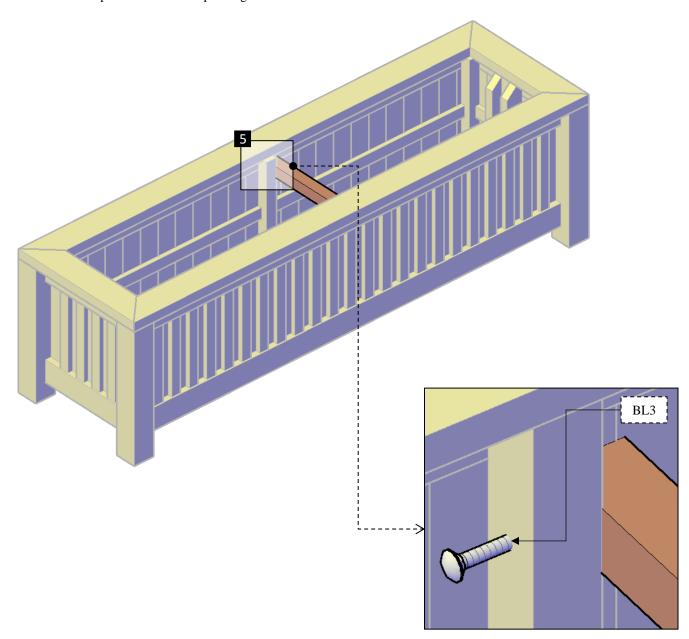

**Step 5:** Use 5/16" x 5" bolts (**BL3**) to attach the trellis (**4**) to the Short Wall (**3**). Each part has a series of numbers that indicate where to attach the part with the corresponding number.

|      | REQUIRED HARDWARE |         |     |  |
|------|-------------------|---------|-----|--|
| Qty. | Description       | Drawing | No. |  |
| 2    | 5/16" x 5" bolts  |         | BL4 |  |
| 2    | 3/8" washers      | 0.      | WS  |  |
| 2    | 5/16" Nuts        |         | NS  |  |