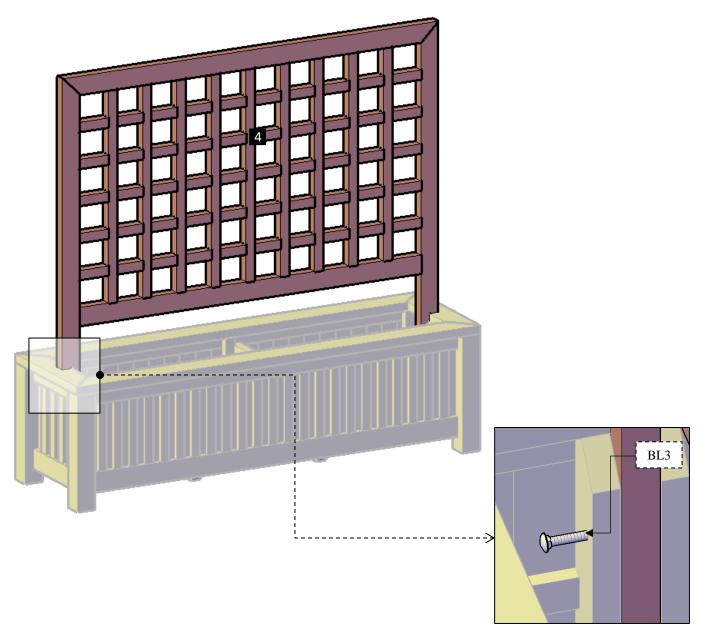

**Step 5:** Use 5/16" x 5" bolts (**BL3**) to attach the trellis (**4**) to the Short Wall (**3**). Each part has a series of numbers that indicate where to attach the part with the corresponding number.

|      | REQUIRED HARDWARE |         |     |  |
|------|-------------------|---------|-----|--|
| Qty. | Description       | Drawing | No. |  |
| 2    | 5/16" x 5" bolts  |         | BL4 |  |
| 2    | 3/8" washers      | 0.      | WS  |  |
| 2    | 5/16" Nuts        |         | NS  |  |