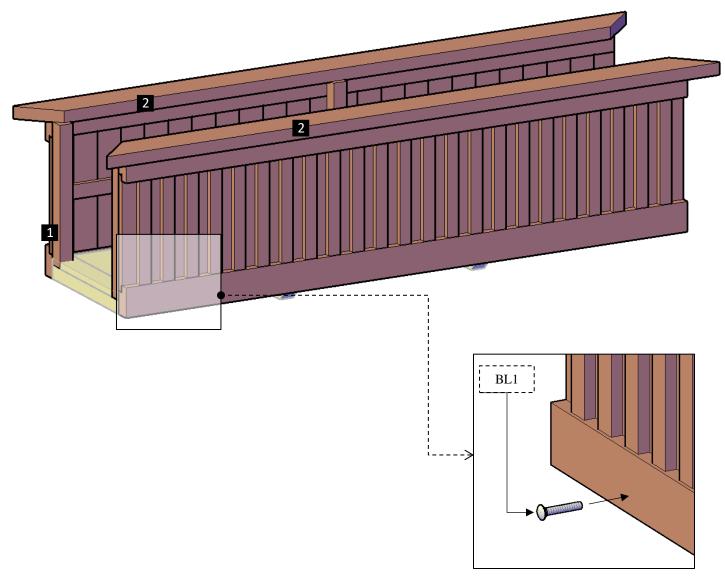

**Step 4:** Attach the walls together with 3" Deck Screws (**DS1**). Each part has a series of numbers that indicate where to attach the part with the corresponding number.

|      | REQUIRED HARDWARE |                  |     |  |
|------|-------------------|------------------|-----|--|
| Qty. | Description       | Drawing          | No. |  |
| 4    | 3" Deck Screws    | - miniminiminimi | DS1 |  |