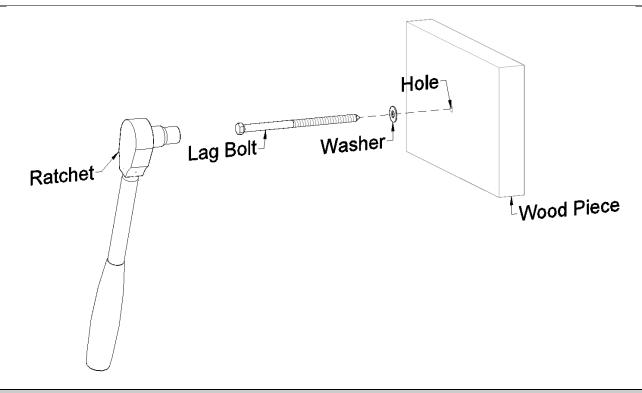

# To install the lag bolts.

Place the washers in their lag bolts. After that, insert the lag bolts into the holes and carefully tighten it using a ratch with the necessary socket.

Use the washers only for the Wood Pieces.