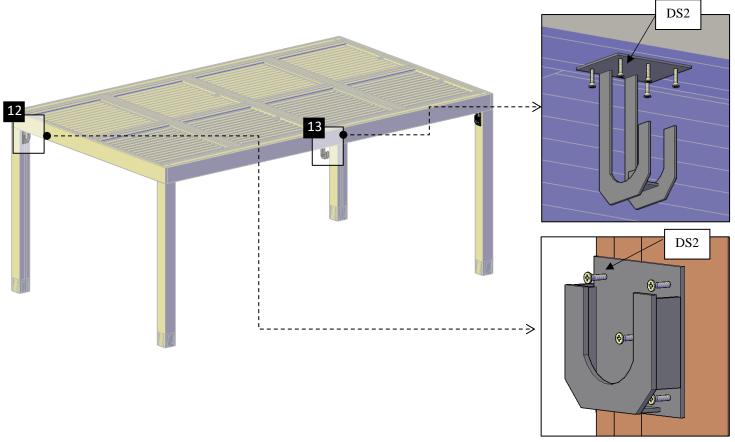

Step 8: Attach the curtain bases-A&B (12, 13) to the supports and to the post with 1 5/8" deck screws (DS2).

Step 9: Put the curtain road (7) in place.

**Step 10:** Attach the fascias **(8)** to the post and supports with 2" deck screws **(DS3)**. check the marked numbers on each fascia and place as drawings shown (C-1 at C-4).