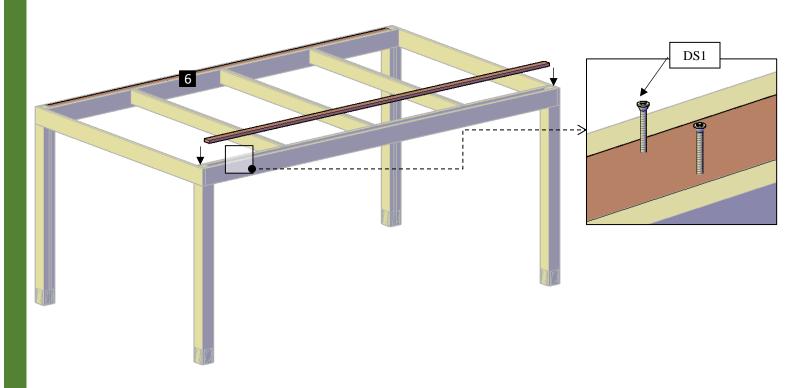

Note: put silicone in joints of the central supports.

**Step 6:** Attach the In-Between Covers (6) to the In-Between Blocking with 3" deck screws (**DS1**). *Note: put silicone in joints of the in-between blocking cover.* 