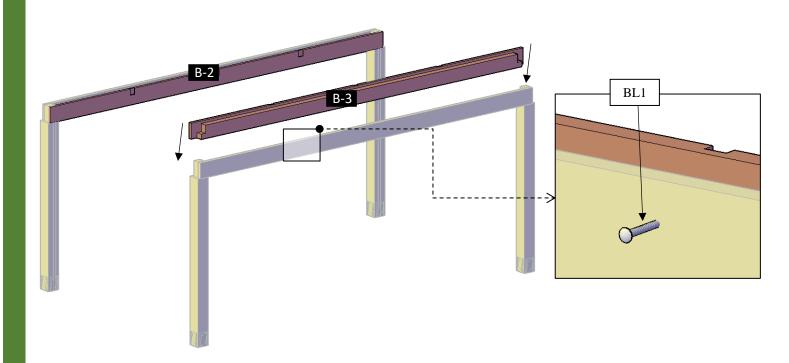

**Step 2:** Attach the single supports (2) to the posts with 3/8" x 8 ½" bolts (**BL1**) with washer and nuts. Check the marked numbers on each support and place as drawings shown.

Note: Don't completely tighten yet the bolts - you will need the install the supports with in between blocking first.