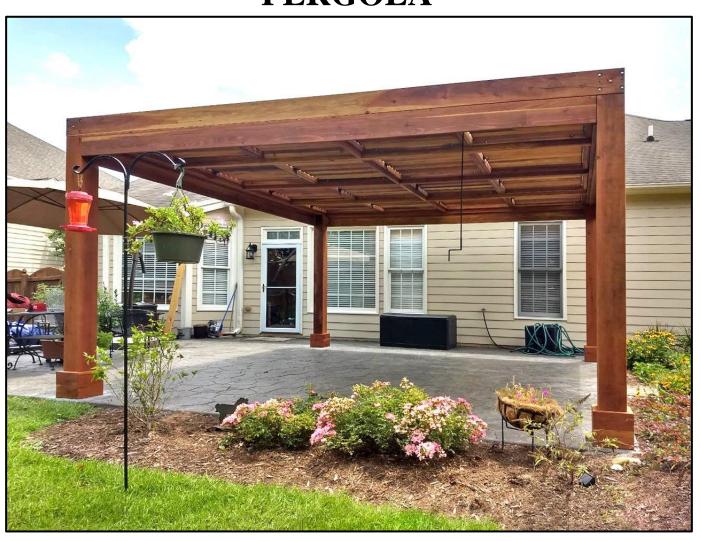

# ASSEMBLY INSTRUCTIONS FOR THE CUSTOM MODERN LOUVERED GARDEN PERGOLA

**NOTE:** Assembly is best done by two people. To assemble your product, you need a Hammer, a Ratch or a wrench and if required a Drill.