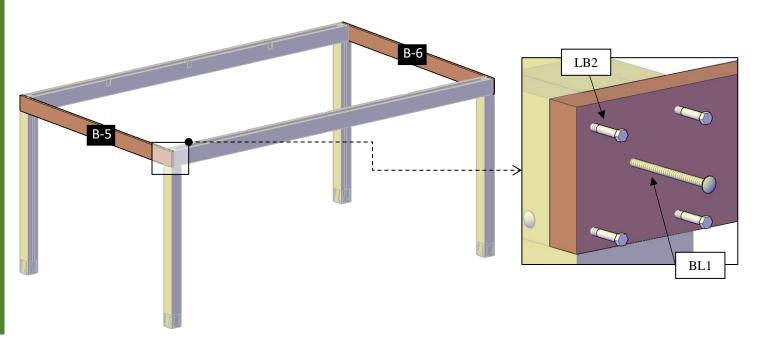

**Step 4:** Use 3/8" x 8 ½" bolts (**BL1**) to attach the Single Supports-B (**4**) to the posts. After that, use 3/8" x 4" lag bolts (**LB2**). check the marked numbers on each support and place as drawings shown.