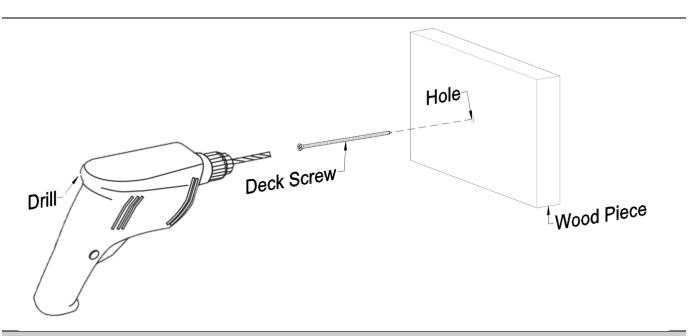

## To install the deck screws.

Insert the deck screws into the holes and carefully tighten it using a drill.

| CONTENT OF BOXES |                                     |         |     |  |
|------------------|-------------------------------------|---------|-----|--|
| Qty.             | Description                         | Drawing | No. |  |
| 4                | Posts                               |         | 1   |  |
| 2                | Single Supports-A                   |         | 2   |  |
| 2                | Supports with in-between blocking-A |         | 3   |  |
| 2                | Single Supports-B                   |         | 4   |  |
| 3                | Central Supports                    |         | 5   |  |
| 2                | In-Between Blocking cover           |         | 6   |  |
| 6                | Curtain road                        |         | 7   |  |
| 4                | Fascias                             |         | 8   |  |
| 8                | Louvered Panel                      |         | 9   |  |
| 2                | Ceiling fan bases                   |         | 10  |  |
| 4                | Boots                               |         | 11  |  |
| 8                | Curtain bases-A                     |         | 12  |  |
| 2                | Curtain bases-B                     |         | 13  |  |
| 4                | Anchor Bases                        |         | 14  |  |