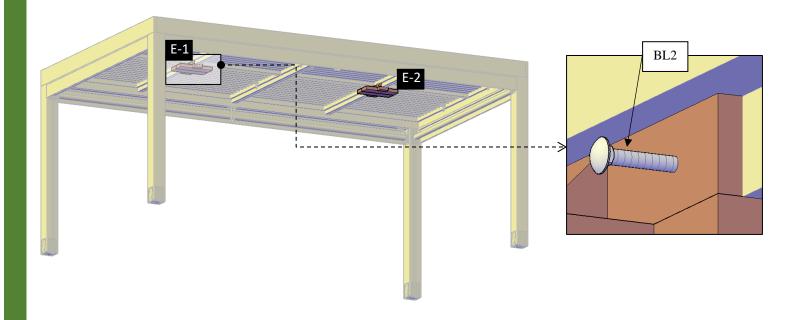

**Step 11:** Attach the ceiling fan bases (10) to the central support (5) with 5/16" x 5" bolts (BL2). check the marked numbers on each ceiling fan and place as drawings shown.

Step 12: Finally, attach the boots (11) to the posts with 3" deck screws (DS1).