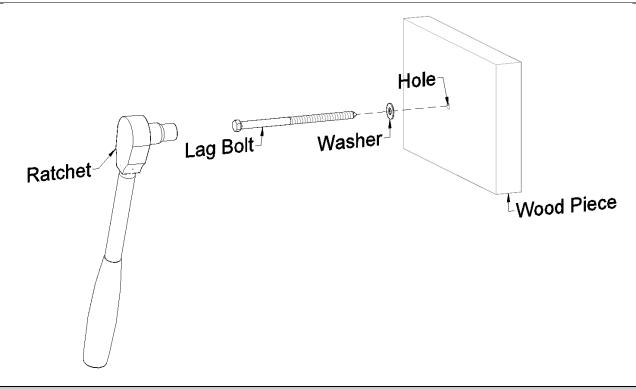

# To install the lag bolts.

Place the washers in their lag bolts. After that, insert the lag bolts into the holes and carefully tighten it using a **ratchet** with the necessary **socket.** 

Use the washers only for the Wood Pieces.