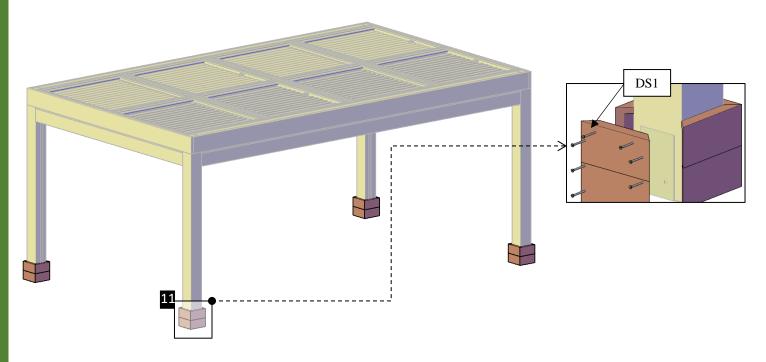

Note: put silicone in joints of the central supports.

**Step 6:** Attach the In-Between Covers (6) to the In-Between Blocking with 3" deck screws (**DS1**). *Note: put silicone in joints of the in-between blocking cover.* 

**Step 11:** Attach the ceiling fan bases (10) to the central support (5) with 5/16" x 5" bolts (BL2). check the marked numbers on each ceiling fan and place as drawings shown.

Step 12: Finally, attach the boots (11) to the posts with 3" deck screws (DS1).