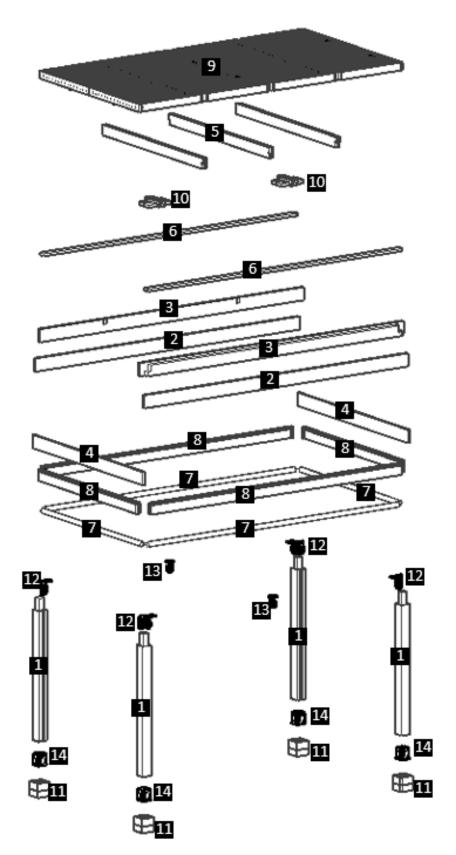

## To install the deck screws.

Insert the deck screws into the holes and carefully tighten it using a drill.

| CONTENT OF BOXES |                                     |         |     |  |
|------------------|-------------------------------------|---------|-----|--|
| Qty.             | Description                         | Drawing | No. |  |
| 4                | Posts                               |         | 1   |  |
| 2                | Single Supports-A                   |         | 2   |  |
| 2                | Supports with in-between blocking-A |         | 3   |  |
| 2                | Single Supports-B                   |         | 4   |  |
| 3                | Central Supports                    |         | 5   |  |
| 2                | In-Between Blocking cover           |         | 6   |  |
| 6                | Curtain road                        |         | 7   |  |
| 4                | Fascias                             |         | 8   |  |
| 8                | Louvered Panel                      |         | 9   |  |
| 2                | Ceiling fan bases                   |         | 10  |  |
| 4                | Boots                               |         | 11  |  |
| 8                | Curtain bases-A                     |         | 12  |  |
| 2                | Curtain bases-B                     |         | 13  |  |
| 4                | Anchor Bases                        |         | 14  |  |

**Note:** Part numbers in the <u>Content of Boxes Table</u> are for reference only. These do not match to the numbers marked on the parts sent.

| HARDWARE LIST |                        |                                                                                                                                                                                                                                                                                                                                                                                                                                                                                                                                                                                                                                                                                                                                                                                                                                                                                                                                                                                                                                                                                                                                                                                                                                                                                                                                                                                                                                                                                                                                                                                                                                                                                                                                                                                                                                                                                                                                                                                                                                                                                                                                |     |  |  |  |
|---------------|------------------------|--------------------------------------------------------------------------------------------------------------------------------------------------------------------------------------------------------------------------------------------------------------------------------------------------------------------------------------------------------------------------------------------------------------------------------------------------------------------------------------------------------------------------------------------------------------------------------------------------------------------------------------------------------------------------------------------------------------------------------------------------------------------------------------------------------------------------------------------------------------------------------------------------------------------------------------------------------------------------------------------------------------------------------------------------------------------------------------------------------------------------------------------------------------------------------------------------------------------------------------------------------------------------------------------------------------------------------------------------------------------------------------------------------------------------------------------------------------------------------------------------------------------------------------------------------------------------------------------------------------------------------------------------------------------------------------------------------------------------------------------------------------------------------------------------------------------------------------------------------------------------------------------------------------------------------------------------------------------------------------------------------------------------------------------------------------------------------------------------------------------------------|-----|--|--|--|
| Qty.          | Description            | Drawing                                                                                                                                                                                                                                                                                                                                                                                                                                                                                                                                                                                                                                                                                                                                                                                                                                                                                                                                                                                                                                                                                                                                                                                                                                                                                                                                                                                                                                                                                                                                                                                                                                                                                                                                                                                                                                                                                                                                                                                                                                                                                                                        |     |  |  |  |
| 16            | ½" x 3 ½" anchor bolts |                                                                                                                                                                                                                                                                                                                                                                                                                                                                                                                                                                                                                                                                                                                                                                                                                                                                                                                                                                                                                                                                                                                                                                                                                                                                                                                                                                                                                                                                                                                                                                                                                                                                                                                                                                                                                                                                                                                                                                                                                                                                                                                                |     |  |  |  |
| 32            | 3/8" X 3" lag bolts    | dilitititi.                                                                                                                                                                                                                                                                                                                                                                                                                                                                                                                                                                                                                                                                                                                                                                                                                                                                                                                                                                                                                                                                                                                                                                                                                                                                                                                                                                                                                                                                                                                                                                                                                                                                                                                                                                                                                                                                                                                                                                                                                                                                                                                    |     |  |  |  |
| 16            | 3/8" x 4" lag bolts    |                                                                                                                                                                                                                                                                                                                                                                                                                                                                                                                                                                                                                                                                                                                                                                                                                                                                                                                                                                                                                                                                                                                                                                                                                                                                                                                                                                                                                                                                                                                                                                                                                                                                                                                                                                                                                                                                                                                                                                                                                                                                                                                                | LB2 |  |  |  |
| 12            | 3/8" x 12" Lag Bolts   |                                                                                                                                                                                                                                                                                                                                                                                                                                                                                                                                                                                                                                                                                                                                                                                                                                                                                                                                                                                                                                                                                                                                                                                                                                                                                                                                                                                                                                                                                                                                                                                                                                                                                                                                                                                                                                                                                                                                                                                                                                                                                                                                | LB3 |  |  |  |
| 32            | 3/8" x 2 ½" Lag Bolts  | √thintitic                                                                                                                                                                                                                                                                                                                                                                                                                                                                                                                                                                                                                                                                                                                                                                                                                                                                                                                                                                                                                                                                                                                                                                                                                                                                                                                                                                                                                                                                                                                                                                                                                                                                                                                                                                                                                                                                                                                                                                                                                                                                                                                     | LB4 |  |  |  |
| 8             | 3/8" x 8 ½" bolts      |                                                                                                                                                                                                                                                                                                                                                                                                                                                                                                                                                                                                                                                                                                                                                                                                                                                                                                                                                                                                                                                                                                                                                                                                                                                                                                                                                                                                                                                                                                                                                                                                                                                                                                                                                                                                                                                                                                                                                                                                                                                                                                                                | BL1 |  |  |  |
| 4             | 5/16" x 5" bolts       |                                                                                                                                                                                                                                                                                                                                                                                                                                                                                                                                                                                                                                                                                                                                                                                                                                                                                                                                                                                                                                                                                                                                                                                                                                                                                                                                                                                                                                                                                                                                                                                                                                                                                                                                                                                                                                                                                                                                                                                                                                                                                                                                | BL2 |  |  |  |
| 20            | 3" deck screws         | <b>√</b>                                                                                                                                                                                                                                                                                                                                                                                                                                                                                                                                                                                                                                                                                                                                                                                                                                                                                                                                                                                                                                                                                                                                                                                                                                                                                                                                                                                                                                                                                                                                                                                                                                                                                                                                                                                                                                                                                                                                                                                                                                                                                                                       | DS1 |  |  |  |
| 80            | 1 5/8" deck screws     |                                                                                                                                                                                                                                                                                                                                                                                                                                                                                                                                                                                                                                                                                                                                                                                                                                                                                                                                                                                                                                                                                                                                                                                                                                                                                                                                                                                                                                                                                                                                                                                                                                                                                                                                                                                                                                                                                                                                                                                                                                                                                                                                | DS2 |  |  |  |
| 50            | 2" deck screws         | ANNAURUM METAL MET | DS3 |  |  |  |

Note: Dimensions of your hardware will vary depending on size.

| DESCRIPTION                         | No. |
|-------------------------------------|-----|
| Posts                               | 1   |
| Single Supports-A                   | 2   |
| Supports with in-between blocking-A | 3   |
| Single Supports-B                   | 4   |
| Central Supports                    | 5   |
| In-Between Blocking cover           | 6   |
| Curtain road                        | 7   |
| Fascias                             | 8   |
| Louvered Panel                      | 9   |
| Ceiling fan bases                   | 10  |
| Boots                               | 11  |
| Curtain bases-A                     | 12  |
| Curtain bases-B                     | 13  |
| Anchor Bases                        | 14  |