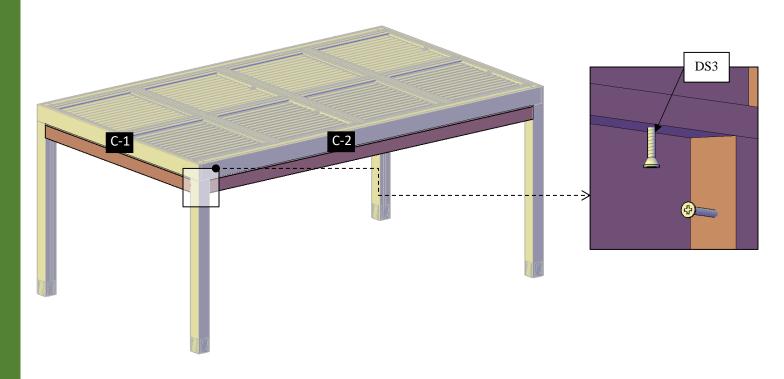

Step 8: Attach the curtain bases-A&B (12, 13) to the supports and to the post with 1 5/8" deck screws (DS2).

Step 9: Put the curtain road (7) in place.

**Step 10:** Attach the fascias **(8)** to the post and supports with 2" deck screws **(DS3)**. check the marked numbers on each fascia and place as drawings shown (C-1 at C-4).