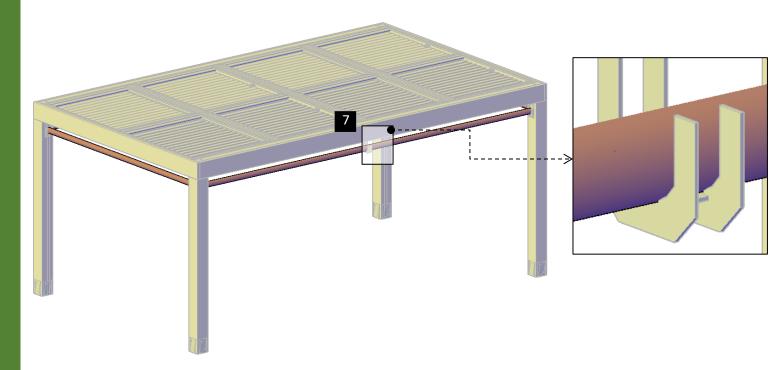

Note: put silicone in joints of the central supports.

**Step 6:** Attach the In-Between Covers (6) to the In-Between Blocking with 3" deck screws (**DS1**). *Note: put silicone in joints of the in-between blocking cover.* 