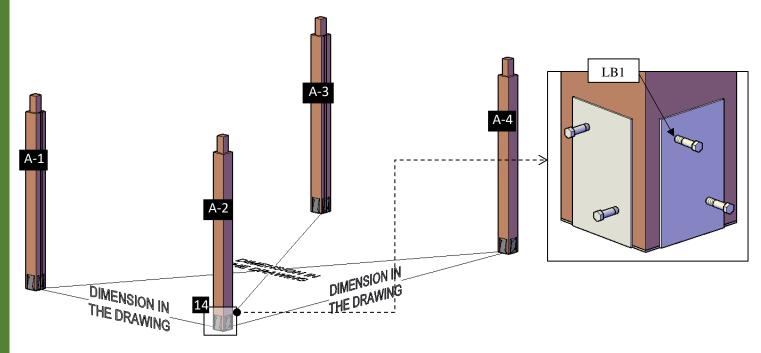

*Note:* Part numbers in the <u>Drawing</u> are for reference only. These do not match to the numbers marked on the parts sent.

**NOTE:** In order to know where the post needs to be placed, check the numbers on them. If the post is not marked, then place the single Supports on the ground to locate the markings for each post position and clearly set your bearings. ("Don't attach yet, only place them on the ground to begin with").

**NOTE:** Note: Before install the anchor bases make sure that the ground is level using a carpenter's level or hydro-level (water level).

Step 1: Install the anchor bases (14) with  $\frac{1}{2}$ " x 3  $\frac{1}{2}$ " anchor bolts (AB1), Set your post (1) in the saddle of the anchor bases. Drill a  $\frac{1}{2}$ " hole in the post prior to anchoring to facilitate the ratcheting of the hardware. After that, use  $\frac{3}{8}$ " X 3" lag bolts (LB1) to attach each post to its respective anchor base.