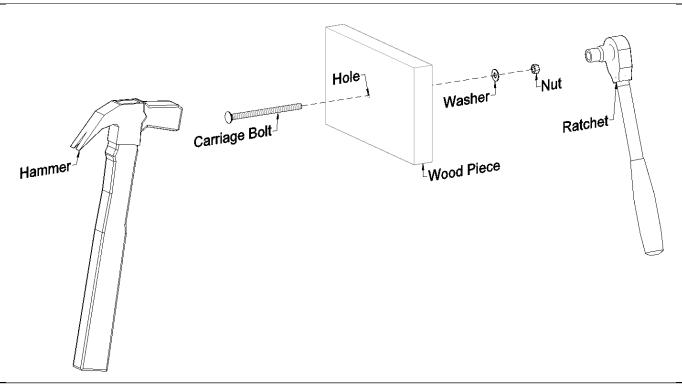

### To install the bolts.

Insert the carriage bolts into the holes and lightly tap with a hammer until the square neck fit in the wood piece and the bolt head must flush with the wood piece. Finally, place the washer and the nut and carefully tighten it using a ratchet with the necessary socket or a wrench.