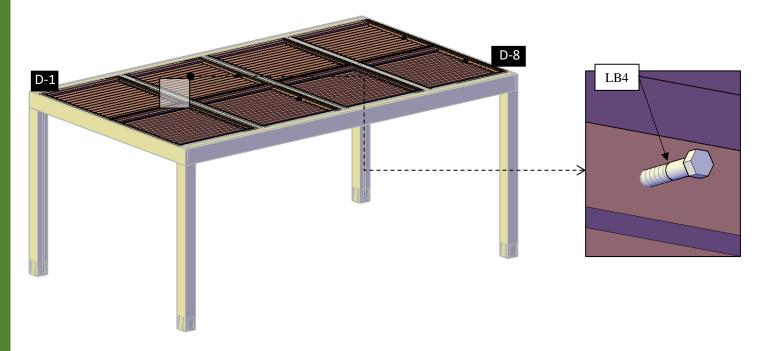

**Step 7:** Use 3/8" x 2 ½" Lag Bolts (**LB4**) to attach the Panels (**9**) to the Supports and to the central supports. check the marked numbers on each panel and place as drawings shown (D-1 at D-12).