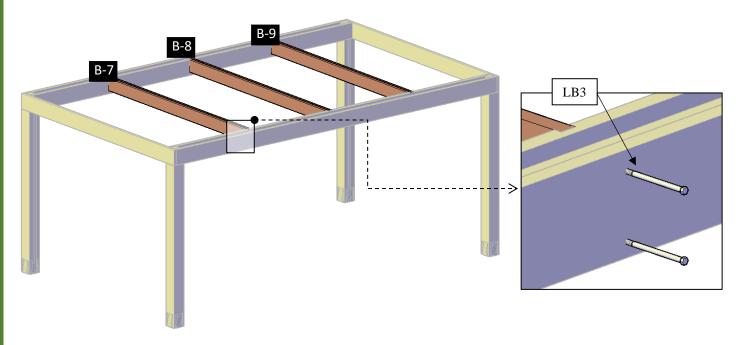

Note: put silicone in joints of the supports.

**Step 5:** Attach the Central Supports (5) to the Supports with 3/8" x 12" Lag Bolts (**LB3**) and washer. check the marked numbers on each central support and place as drawings shown.