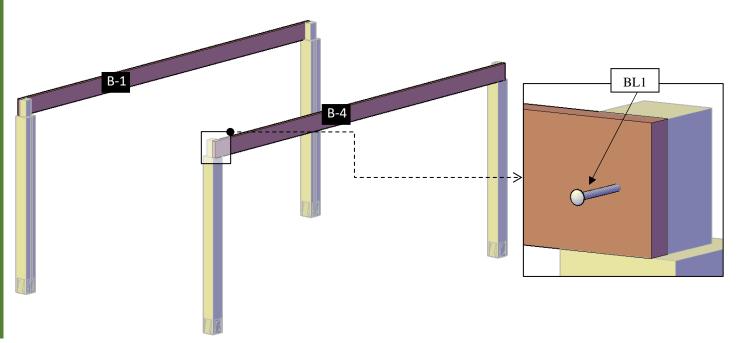

**Step 2:** Attach the single supports (2) to the posts with 3/8" x 8 ½" bolts (**BL1**) with washer and nuts. Check the marked numbers on each support and place as drawings shown.

Note: Don't completely tighten yet the bolts - you will need the install the supports with in between blocking first.

**Step 3:** Place the supports with in between blocking into the post notches and attach the single supports-A (2) to the supports with in-between blocking (3), use 3/8" x 8 ½" bolts (BL1) with washer and nuts. After that, return to the bolts described in the step 2 and tighten fully. Check the marked numbers on each support with in-between blocking and place as drawings shown. *Note: put silicone in joints of the supports with in-between blocking.* 

**Step 4:** Use 3/8" x 8 ½" bolts (**BL1**) to attach the Single Supports-B (**4**) to the posts. After that, use 3/8" x 4" lag bolts (**LB2**). check the marked numbers on each support and place as drawings shown.