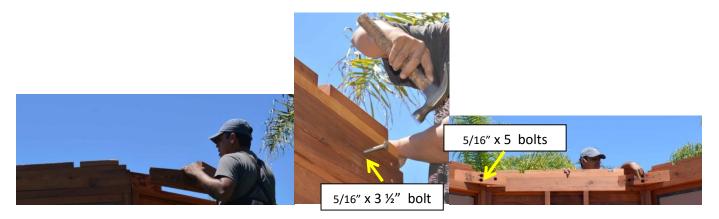

Regal Sunroom Gazebos

**STEP 4:** Attach the timbers together to form the base of the roof with bolts, washers & nuts. (Match up the numbers to attach the two parts together). Tap the bolt all the way into the wood to set it. Then add a washer and nut and lightly tighten.