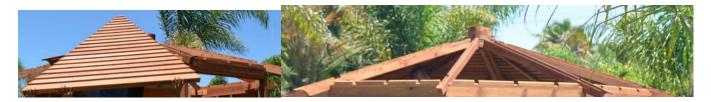

Regal Sunroom Gazebos

**STEP 6.** Attach the Roof panel to the rafters with six decks crews (3"x #8). And repeat the process with each panel roof panel.

Note: Not put all the roof panels, just as the second photo.

**STEP 7:** Insert the cupula in the small center base and then continue putting the rest of roof panels.

**STEP 8.** Attach the roof trim between each roof panel with three deck screws (3"x #8). And repeat the process for each space between the installed roof panels and fill between gaps with silicone.