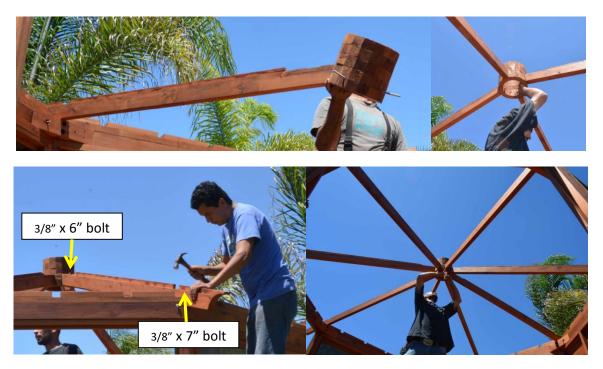

Regal Sunroom Gazebos

**STEP 4:** Attach the timbers together to form the base of the roof with bolts, washers & nuts. (Match up the numbers to attach the two parts together). Tap the bolt all the way into the wood to set it. Then add a washer and nut and lightly tighten.

**STEP 5:** Attach the rafters to the roof base and small center base with bolts washers & nuts. (Match up the numbers to attach the two parts together). Tap the bolt all the way into the wood to set it. Then add a washer and nut and lightly tighten.