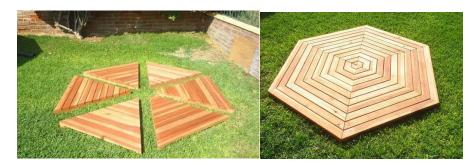

When you are ready to install your Pavilion make sure the ground is leveled. If your Gazebo is going to be installed over concrete, you must attach the anchors the concrete.

Attach each one the floor sections to one another with four deck screws (3"x #8). As shown:

Regal Sunroom Gazebos

**STEP 6.** Attach the Roof panel to the rafters with six decks crews (3"x #8). And repeat the process with each panel roof panel.

Note: Not put all the roof panels, just as the second photo.