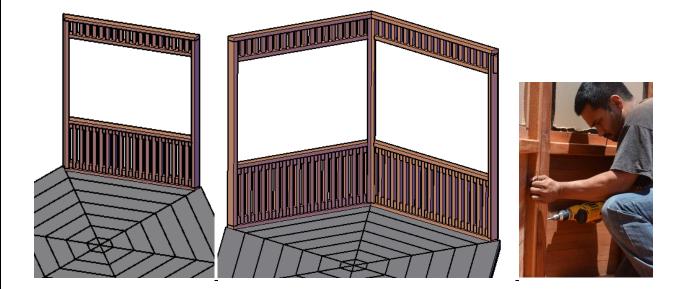

**STEP 2:** Attach the wall panel to the other wall panel and floor with deck screws (3"x #8). (Match up the numbers to attach the two parts together).

**STEP 3:** Attach the door frame to the wall panels with deck screws 3" x #8.

Regal Sunroom Gazebos

**STEP 4:** Attach the timbers together to form the base of the roof with bolts, washers & nuts. (Match up the numbers to attach the two parts together). Tap the bolt all the way into the wood to set it. Then add a washer and nut and lightly tighten.

**STEP 5:** Attach the rafters to the roof base and small center base with bolts washers & nuts. (Match up the numbers to attach the two parts together). Tap the bolt all the way into the wood to set it. Then add a washer and nut and lightly tighten.