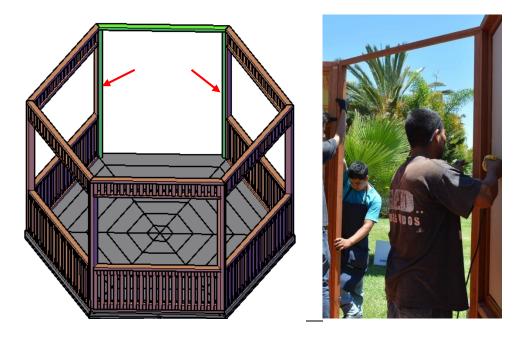

Regal Sunroom Gazebos

**STEP 6.** Attach the Roof panel to the rafters with six decks crews (3"x #8). And repeat the process with each panel roof panel.

Note: Not put all the roof panels, just as the second photo.

**STEP 7:** Insert the cupula in the small center base and then continue putting the rest of roof panels.

**STEP 8.** Attach the roof trim between each roof panel with three deck screws (3"x #8). And repeat the process for each space between the installed roof panels and fill between gaps with silicone.