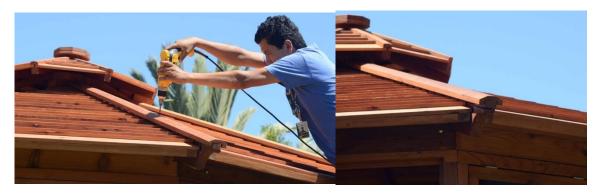

Regal Sunroom Gazebos

**STEP 6.** Attach the Roof panel to the rafters with six decks crews (3"x #8). And repeat the process with each panel roof panel.

Note: Not put all the roof panels, just as the second photo.

**STEP 7:** Insert the cupula in the small center base and then continue putting the rest of roof panels.

**STEP 8.** Attach the roof trim between each roof panel with three deck screws (3"x #8). And repeat the process for each space between the installed roof panels and fill between gaps with silicone.