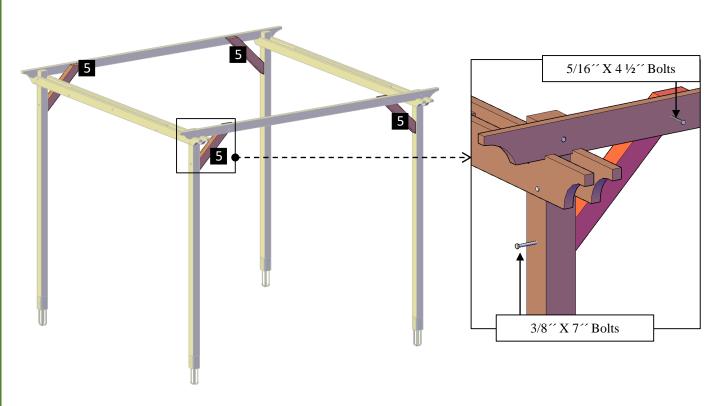

**Step 6:** Attach the secondary knee braces (5) to the posts with 3/8" x 7" bolts (F) and to the rafters with 5/16" x 4  $\frac{1}{2}$ " bolts (G). Each part has a series of numbers that indicate where to attach the part with the corresponding number.