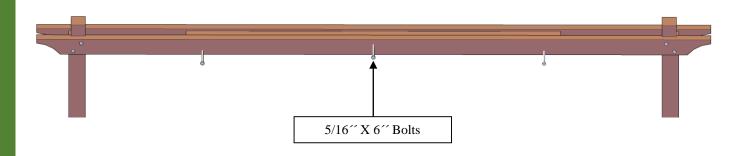

**Step 4:** Attach the single supports (2) to the supports with in-between blocking (3), use 5/16 x 6 bolts (C). The quantity of bolts depends on the length of the supports.

**Step 5:** Attach the perimeter rafters first (4) to the posts with 5/16 'x 5' bolts (**D**) and to the supports with 8' x 3' deck screws (**E**). Each part has a series of numbers that indicate where to attach the part with the corresponding number.