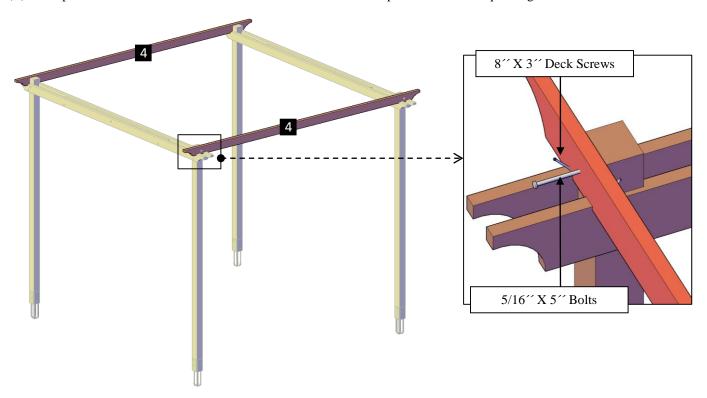

**Step 4:** Attach the single supports (2) to the supports with in-between blocking (3), use 5/16 x 6 bolts (C). The quantity of bolts depends on the length of the supports.

**Step 5:** Attach the perimeter rafters first (4) to the posts with 5/16 'x 5' bolts (**D**) and to the supports with 8' x 3' deck screws (**E**). Each part has a series of numbers that indicate where to attach the part with the corresponding number.

**Step 8:** Use 8" x 3" deck screws (**E**) to attach the rest of the rafters (**4**) to the supports. Each part has a series of numbers that indicate where to attach the part with the corresponding number.