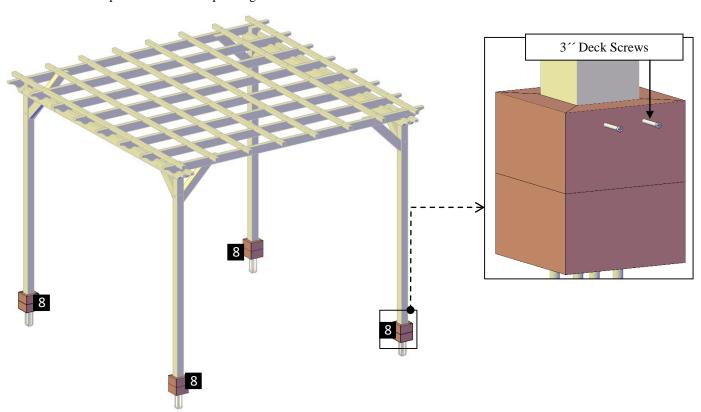

**Step 9:** Use 8" x 3" deck screws (**E**) to attach each slats (**7**) to the rafters. Each part has a series of numbers that indicate where to attach the part with the corresponding number.

**Step 10:** Finally, attach the boots (**8**) to the posts with 8" x 3" deck screws (**E**). Each part has a series of numbers that indicate where to attach the part with the corresponding number.