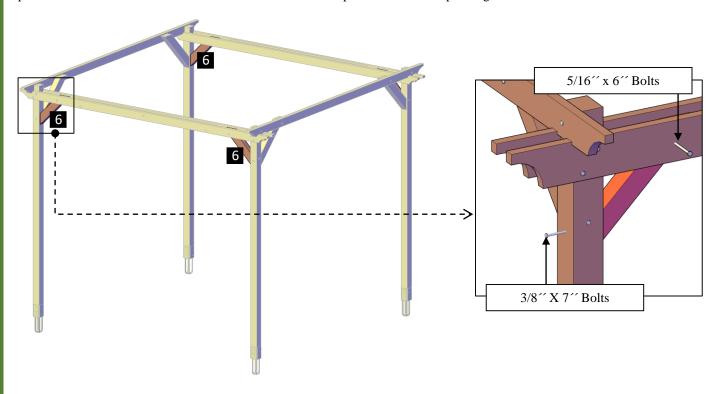

**Step 7:** Attach the main knee braces (6) to the posts with 3/8 ' x 7'' bolts (F) and to the supports with 5/16 ' x 6'' bolts (C). Each part has a series of numbers that indicate where to attach the part with the corresponding number.