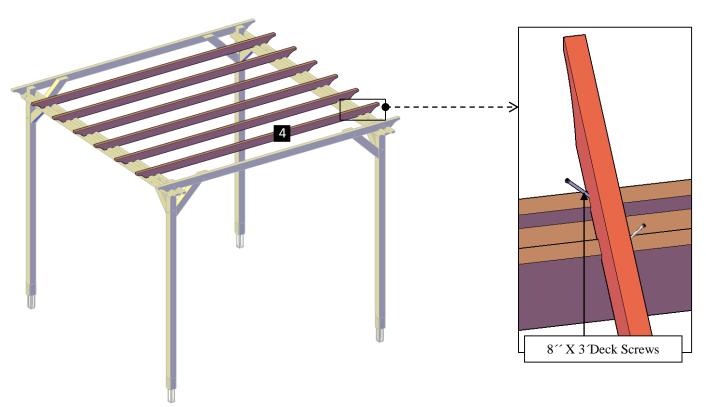

**Step 8:** Use 8" x 3" deck screws (**E**) to attach the rest of the rafters (**4**) to the supports. Each part has a series of numbers that indicate where to attach the part with the corresponding number.