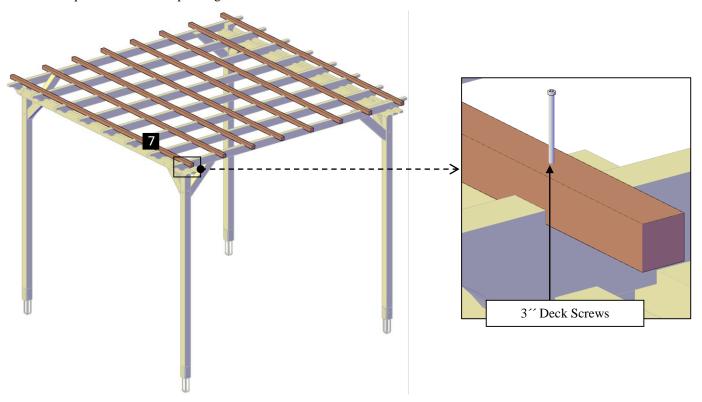

**Step 9:** Use 8" x 3" deck screws (**E**) to attach each slats (**7**) to the rafters. Each part has a series of numbers that indicate where to attach the part with the corresponding number.

**Step 10:** Finally, attach the boots (**8**) to the posts with 8" x 3" deck screws (**E**). Each part has a series of numbers that indicate where to attach the part with the corresponding number.