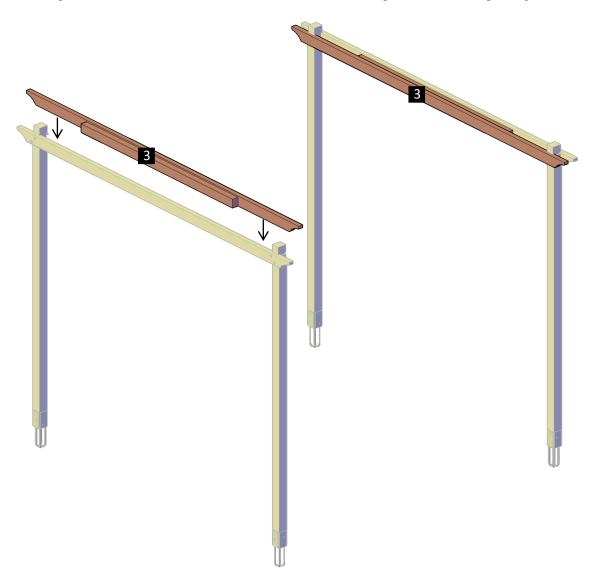

**Step 2:** First attach the single supports (2) to the posts with  $5/16^{\prime\prime}$  x  $6^{\prime\prime}$  bolts (C). Each part has a series of numbers that indicate where to attach the part with the corresponding number.

**Step 3:** Put up the supports with in-between blocking (3), into the post notches as shown and attach to the posts with the single support bolts. Each part has a series of numbers that indicate where to attach the part with the corresponding number.

**Step 4:** Attach the single supports (2) to the supports with in-between blocking (3), use 5/16 x 6 bolts (C). The quantity of bolts depends on the length of the supports.

**Step 5:** Attach the perimeter rafters first (4) to the posts with 5/16 'x 5' bolts (**D**) and to the supports with 8' x 3' deck screws (**E**). Each part has a series of numbers that indicate where to attach the part with the corresponding number.