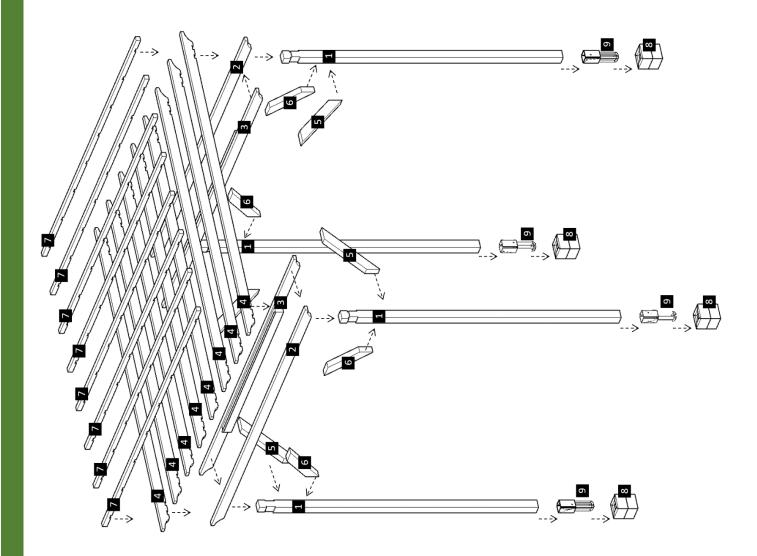

## ASSEMBLY INSTRUCTIONS FOR THE SMALL GARDEN PERGOLA KIT

|                  | No.         | 1     | 2               | 3                                    | 4                   | 5                     | 9                | 7                   | 8     | 6                                               |             |
|------------------|-------------|-------|-----------------|--------------------------------------|---------------------|-----------------------|------------------|---------------------|-------|-------------------------------------------------|-------------|
| CONTENT OF BOXES | Drawing     |       |                 |                                      |                     |                       |                  |                     |       |                                                 | Hurricane   |
|                  |             |       |                 |                                      |                     |                       |                  |                     |       |                                                 | Gale Wind   |
|                  |             | I     |                 |                                      |                     |                       |                  | ,                   |       |                                                 | Standard    |
|                  | Description | Posts | Single Supports | Supports with<br>In-Between Blocking | Rafters             | Secondary Knee Braces | Main Knee Braces | Slats               | Boots | Standard, Gale Wind or Hurricane Anchors Bases. | II ordered. |
|                  | Qty.        | 7     | 2               | 2                                    | Quantity will vary. | 4                     | 4                | Quantity will vary. | 4     | 4                                               |             |

Note: Part numbers in the Content of Boxes Table are for reference only. These do not match to the numbers marked on the parts sent.

|               | No.         | A                                                                  | В                                                              | C                                                                                                                                             | D                                                                                                 | E                                                                                                                                                                 | Н                                                           | Ð                                                                                          |
|---------------|-------------|--------------------------------------------------------------------|----------------------------------------------------------------|-----------------------------------------------------------------------------------------------------------------------------------------------|---------------------------------------------------------------------------------------------------|-------------------------------------------------------------------------------------------------------------------------------------------------------------------|-------------------------------------------------------------|--------------------------------------------------------------------------------------------|
| HARDWARE LIST | Drawing     |                                                                    |                                                                |                                                                                                                                               |                                                                                                   |                                                                                                                                                                   |                                                             |                                                                                            |
|               | Description | 1/2" X 4" Anchor Bolts (To attach the anchor bases to the ground). | 5/16" X 3" Lag Bolts (To attach the anchor bases to the post). | 5/16" X 6" Bolts  (To attach the supports to the posts. / To attach the supports together. / To attach the main knee braces to the supports). | $5/16^{\prime\prime}$ X 5 $^{\prime\prime}$ Bolts (To attach the perimeter rafters to the posts). | 8" X 3" Deck Screws (To attach the rafters and the roof lattice panels to the supports. / To attach the slats to the rafters./ To attach the boots to the posts). | 3/8′′ X 7′′ Bolts (To attach the knee braces to the posts). | $5/16^{\prime\prime}$ X 4 ½ '' Bolts (To attach the secondary knee braces to the rafters). |

**Note:** Part numbers in the <u>Drawing</u> are for reference only. These do not match to the

numbers marked on the parts sent.

**NOTE:** In order to know where the post needs to be placed, check the numbers on them. If the post is not marked, then place the single Supports on the ground to locate the markings for each post position and clearly set your bearings. ("Don't attach yet, only place them on the ground to begin with").