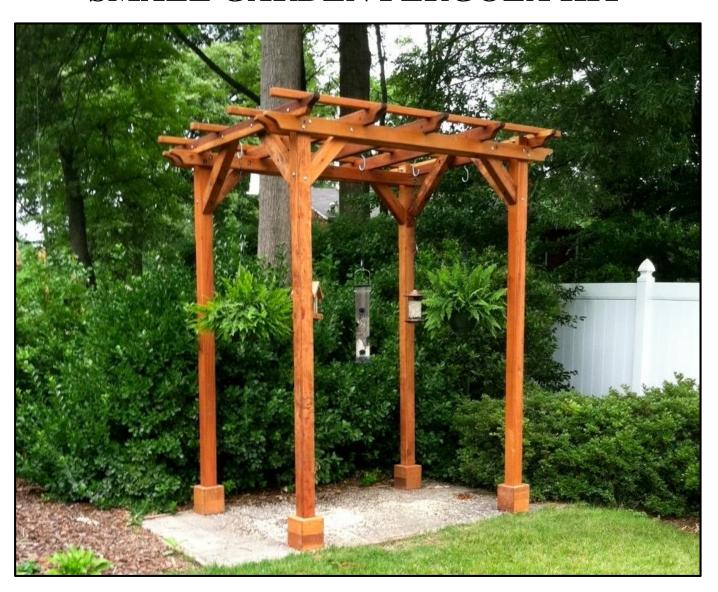

## ASSEMBLY INSTRUCTIONS FOR THE SMALL GARDEN PERGOLA KIT

|                  | No.         | 1     | 2               | 3                                    | 4                   | 5                     | 9                | 7                   | 8     | 6                                               |             |
|------------------|-------------|-------|-----------------|--------------------------------------|---------------------|-----------------------|------------------|---------------------|-------|-------------------------------------------------|-------------|
| CONTENT OF BOXES | Drawing     |       |                 |                                      |                     |                       |                  |                     |       |                                                 | Hurricane   |
|                  |             |       |                 |                                      |                     |                       |                  |                     |       |                                                 | Gale Wind   |
|                  |             | I     |                 |                                      |                     |                       |                  | ,                   |       |                                                 | Standard    |
|                  | Description | Posts | Single Supports | Supports with<br>In-Between Blocking | Rafters             | Secondary Knee Braces | Main Knee Braces | Slats               | Boots | Standard, Gale Wind or Hurricane Anchors Bases. | II ordered. |
|                  | Qty.        | 7     | 2               | 2                                    | Quantity will vary. | 4                     | 4                | Quantity will vary. | 4     | 4                                               |             |