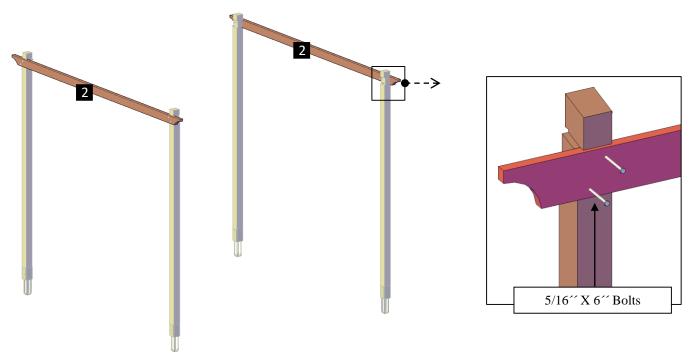

**Step 4:** Attach the single supports (2) to the supports with in-between blocking (3), use 5/16 x 6 bolts (C). The quantity of bolts depends on the length of the supports.

**Step 5:** Attach the perimeter rafters first (4) to the posts with 5/16 'x 5' bolts (**D**) and to the supports with 8' x 3' deck screws (**E**). Each part has a series of numbers that indicate where to attach the part with the corresponding number.