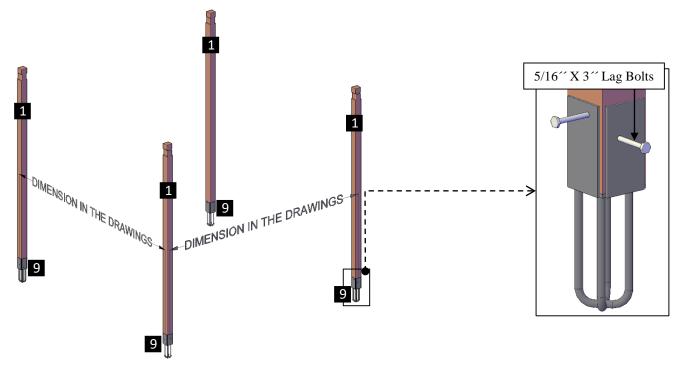

Step 1: Install the anchor base (9) with  $\frac{1}{2}$  X 4" anchor bolts (A) or lag bolts. Please see the "How to anchor your pergola document" for all details. Set your post (1) in the saddle of the anchor bases (9). Drill a  $\frac{9}{4}$ " hole in the post prior to anchoring to facilitate the ratcheting of the hardware. After that, use a  $\frac{5}{16}$ " X 3" lag bolts (B) to attach each post to the its respective anchor base (9).