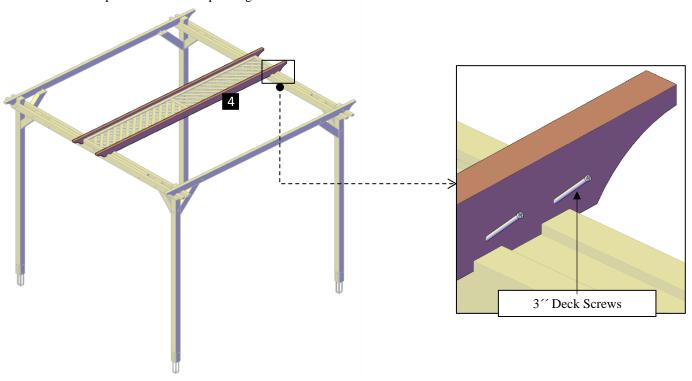

**Step 9:** Use 8" x 3" deck screws (**E**) to attach the rafters (**4**) to the supports. Each part has a series of numbers that indicate where to attach the part with the corresponding number.

**Step 10:** Finally, attach the boots (8) to the posts with  $8" \times 3"$  deck screws (E). Each part has a series of numbers that indicate where to attach the part with the corresponding number.