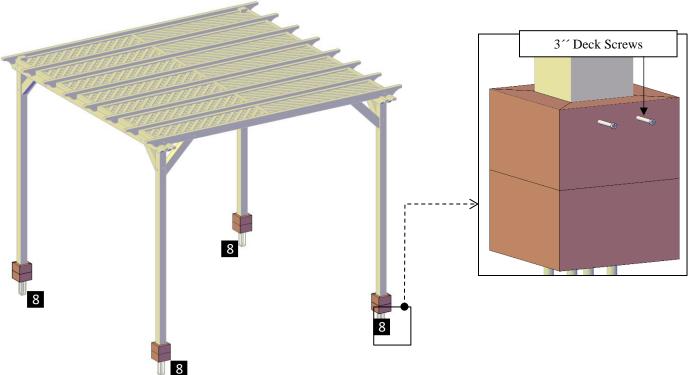

**Step 9:** Use 8" x 3" deck screws (**E**) to attach the rafters (**4**) to the supports. Each part has a series of numbers that indicate where to attach the part with the corresponding number.

**Step 10:** Finally, attach the boots (8) to the posts with  $8" \times 3"$  deck screws (E). Each part has a series of numbers that indicate where to attach the part with the corresponding number.