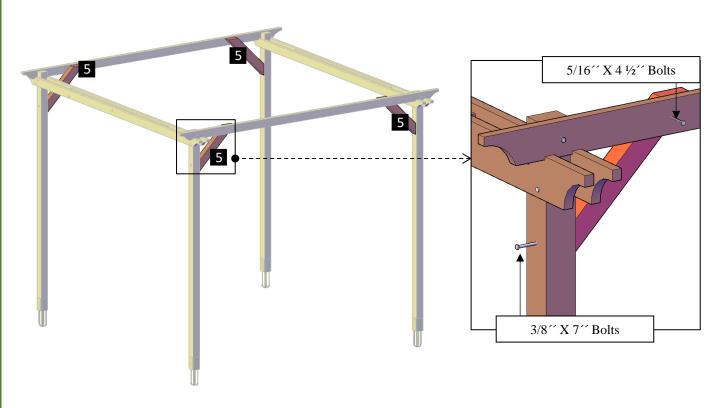

**Step 6:** Attach the secondary knee braces (5) to the posts with 3/8" x 7" bolts (F) and to the rafters with 5/16" x 4  $\frac{1}{2}$ " bolts (G). Each part has a series of numbers that indicate where to attach the part with the corresponding number.