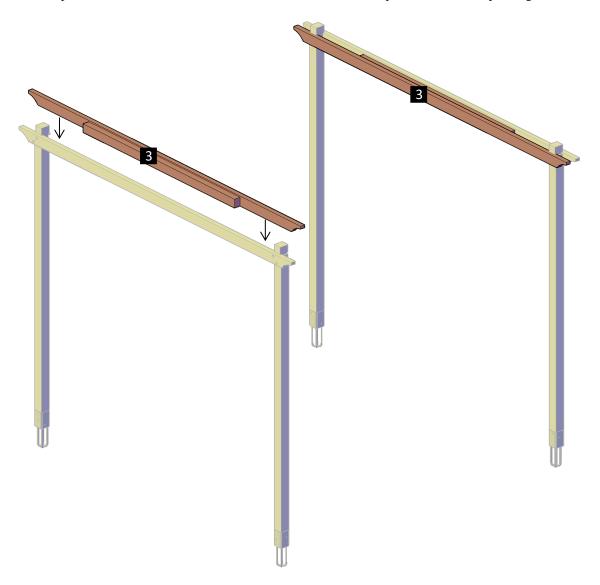

**Step 3:** Put up the supports with in-between blocking (3), into the post notches as shown and attach to the posts with the single support bolts. Each part has a series of numbers that indicate where to attach the part with the corresponding number.

**Step 4:** Attach the single supports (2) to the supports with in-between blocking (3), use 5/16 'x 6 'bolts (C). The quantity of bolts depends on the length of the supports.

**Step 5:** Attach the perimeter rafters first (4) to the posts with  $5/16^{\prime\prime}$  x  $5^{\prime\prime}$  bolts (**D**) and to the supports with  $8^{\prime\prime}$  x  $3^{\prime\prime}$  deck screws (**E**). Each part has a series of numbers that indicate where to attach the part with the corresponding number.