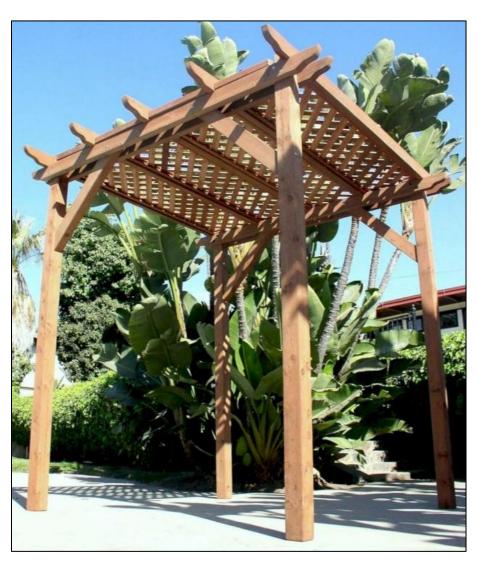

## ASSEMBLY INSTRUCTIONS FOR THE SMALL LATTICE PERGOLA

|                  | No.         | 1     | 2               | 3                                    | 4                      | 5                     | 9                | 7                                | 8     | 6                                               |             |
|------------------|-------------|-------|-----------------|--------------------------------------|------------------------|-----------------------|------------------|----------------------------------|-------|-------------------------------------------------|-------------|
|                  |             |       |                 |                                      |                        |                       |                  |                                  |       |                                                 | Hurricane   |
| CONTENT OF BOXES | Drawing     |       |                 |                                      |                        |                       |                  |                                  |       |                                                 | Gale Wind   |
| CONTEN           |             |       |                 |                                      |                        |                       |                  |                                  |       |                                                 | Standard    |
|                  | Description | Posts | Single Supports | Supports with<br>In-Between Blocking | Rafters                | Secondary Knee Braces | Main Knee Braces | Roof Lattice Panels  If ordered. | Boots | Standard, Gale Wind or Hurricane Anchors Bases. | II Ordered. |
|                  | Qty.        | 4     | 2               | 2                                    | Quantity<br>will vary. | 4                     | 4                | Quantity<br>will vary.           | 4     | 4                                               |             |