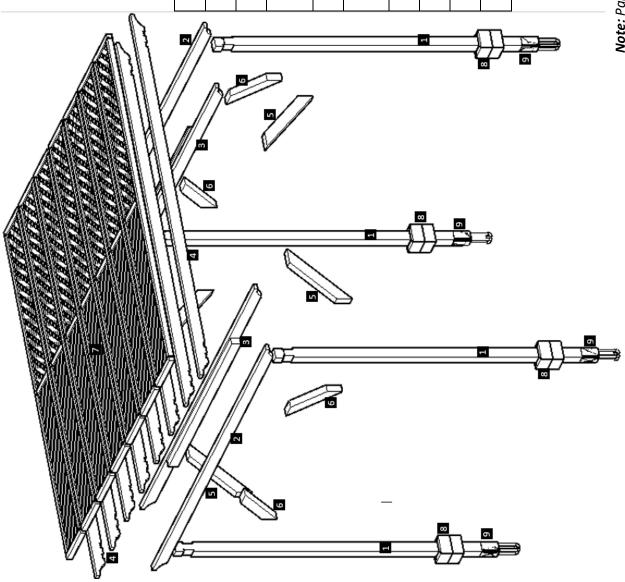

**Step 8:** Use 8" x 3" deck screws (**E**) to attach the central lattice panel (**7**) to the rafters. Each part has a series of numbers that indicate where to attach the part with the corresponding number.

**Step 9:** Use 8" x 3" deck screws (**E**) to attach the rafters (**4**) to the supports. Each part has a series of numbers that indicate where to attach the part with the corresponding number.

**Step 10:** Finally, attach the boots (8) to the posts with  $8" \times 3"$  deck screws (E). Each part has a series of numbers that indicate where to attach the part with the corresponding number.