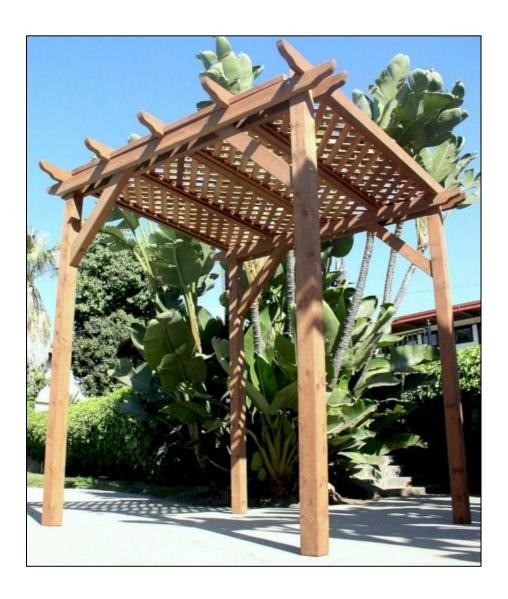

## ASSEMBLY INSTRUCTIONS FOR THE SMALL LATTICE PERGOLA

|                  | No.         | 1     | 2               | 3                                    | 4                      | 5                     | 9                | 7                                | 8     | 6                                               |             |
|------------------|-------------|-------|-----------------|--------------------------------------|------------------------|-----------------------|------------------|----------------------------------|-------|-------------------------------------------------|-------------|
|                  |             |       |                 |                                      |                        |                       |                  |                                  |       |                                                 | Hurricane   |
| CONTENT OF BOXES | Drawing     |       |                 |                                      |                        |                       |                  |                                  |       |                                                 | Gale Wind   |
| CONTEN           |             |       |                 |                                      |                        |                       |                  |                                  |       |                                                 | Standard    |
|                  | Description | Posts | Single Supports | Supports with<br>In-Between Blocking | Rafters                | Secondary Knee Braces | Main Knee Braces | Roof Lattice Panels  If ordered. | Boots | Standard, Gale Wind or Hurricane Anchors Bases. | II Ordered. |
|                  | Qty.        | 4     | 2               | 2                                    | Quantity<br>will vary. | 4                     | 4                | Quantity<br>will vary.           | 4     | 4                                               |             |