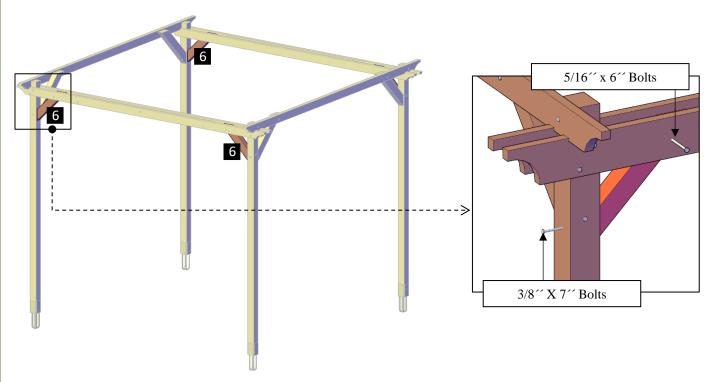

**Step 7:** Attach the main knee braces (6) to the posts with 3/8" x 7" bolts (F) and to the supports with 5/16" x 6" bolts (C). Each part has a series of numbers that indicate where to attach the part with the corresponding number.