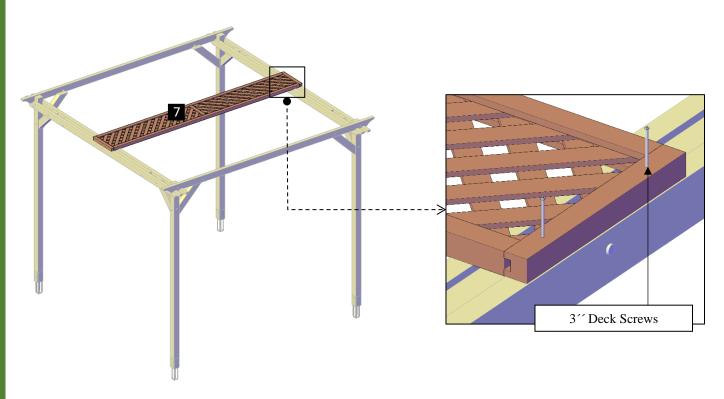

**Step 8:** Use 8" x 3" deck screws (**E**) to attach the central lattice panel (**7**) to the rafters. Each part has a series of numbers that indicate where to attach the part with the corresponding number.