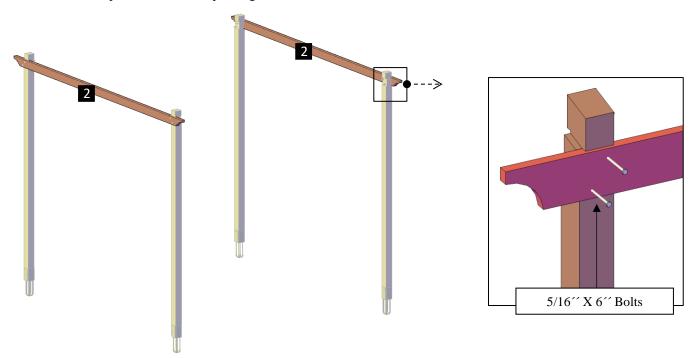

**Step 4:** Attach the single supports (2) to the supports with in-between blocking (3), use 5/16 'x 6 'bolts (C). The quantity of bolts depends on the length of the supports.

**Step 5:** Attach the perimeter rafters first (4) to the posts with  $5/16^{\prime\prime}$  x  $5^{\prime\prime}$  bolts (**D**) and to the supports with  $8^{\prime\prime}$  x  $3^{\prime\prime}$  deck screws (**E**). Each part has a series of numbers that indicate where to attach the part with the corresponding number.