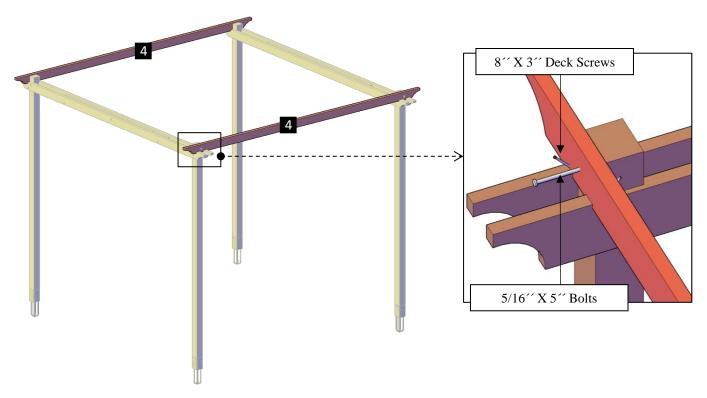

**Step 4:** Attach the single supports (2) to the supports with in-between blocking (3), use 5/16 'x 6 'bolts (C). The quantity of bolts depends on the length of the supports.

**Step 5:** Attach the perimeter rafters first (4) to the posts with  $5/16^{\prime\prime}$  x  $5^{\prime\prime}$  bolts (**D**) and to the supports with  $8^{\prime\prime}$  x  $3^{\prime\prime}$  deck screws (**E**). Each part has a series of numbers that indicate where to attach the part with the corresponding number.