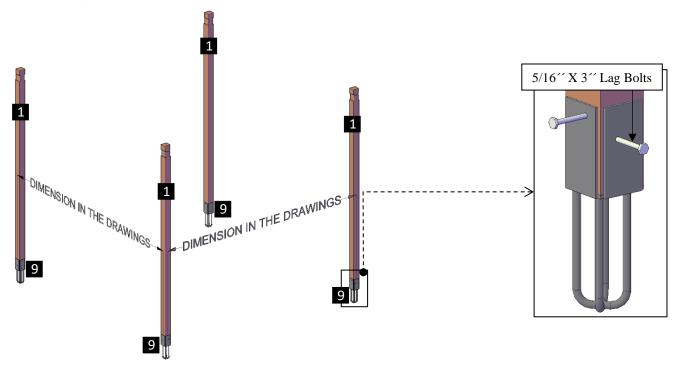

Step 1: Install the anchor base (9) with  $\frac{1}{2}$  X 4" anchor bolts (A) or lag bolts. Please see the "How to anchor your pergola document" for all details. Set your post (1) in the saddle of the anchor bases (9). Drill a  $\frac{9}{4}$ " hole in the post prior to anchoring to facilitate the ratcheting of the hardware. After that, use a  $\frac{5}{16}$ " X 3" lag bolts (B) to attach each post to the its respective anchor base (9).