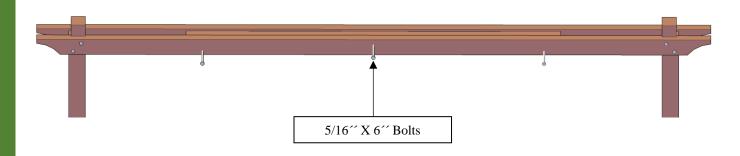

**Step 2:** First attach the single supports (2) to the posts with  $5/16^{\prime\prime}$  x  $6^{\prime\prime}$  bolts (C). Each part has a series of numbers that indicate where to attach the part with the corresponding number.

**Step 3:** Put up the supports with in-between blocking (3), into the post notches as shown and attach to the posts with the single support bolts. Each part has a series of numbers that indicate where to attach the part with the corresponding number.

**Step 4:** Attach the single supports (2) to the supports with in-between blocking (3), use 5/16 'x 6 'bolts (C). The quantity of bolts depends on the length of the supports.

**Step 5:** Attach the perimeter rafters first (4) to the posts with  $5/16^{\prime\prime}$  x  $5^{\prime\prime}$  bolts (**D**) and to the supports with  $8^{\prime\prime}$  x  $3^{\prime\prime}$  deck screws (**E**). Each part has a series of numbers that indicate where to attach the part with the corresponding number.