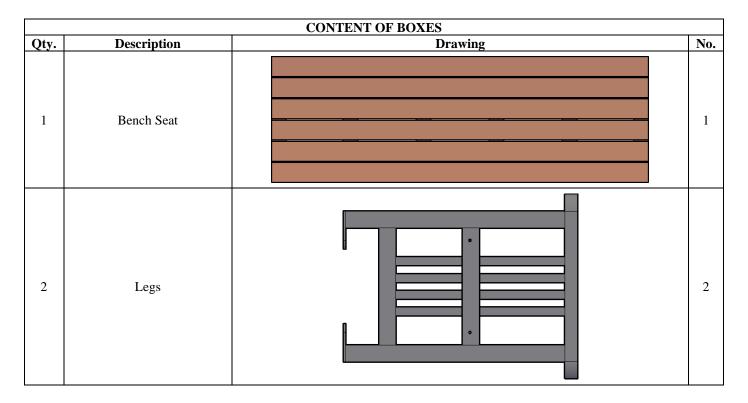

## **To install the deck screws.** Insert the deck screws into the holes and carefully tighten it using a drill.

*Note:* Part numbers in the <u>Content of Boxes Table</u> are for reference only. These do not match to the numbers marked on the parts sent.

*Note:* Dimensions of your hardware will vary depending on size.

| DESCRIPTION | No. |
|-------------|-----|
| Bench Seat  | 1   |
| Legs        | 2   |

Note: Part numbers in the <u>Drawing</u> are for reference only. These do not match to the numbers marked on the parts sent.