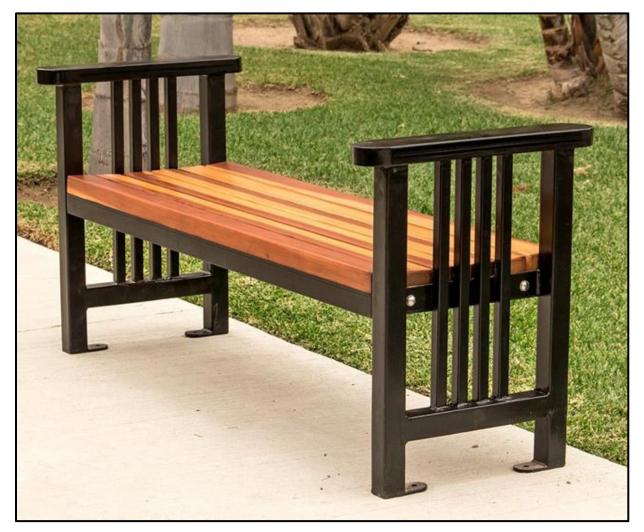

## ASSEMBLY INSTRUCTIONS FOR THE **THE MUSEUM BENCH**

**NOTE:** Assembly is best done by two people. To assemble your product, you need a Hammer, a Ratch or a wrench and if required a Drill.

**Step 1:** Use 5/16'' x 1  $\frac{1}{2}$ '' bolts (**BL1**) to attach the bench seat (1) to the legs (2). Each part has a series of numbers that indicate where to attach the part with the corresponding number.

**Step 2:** Finally, attach the legs to the ground with  $\frac{1}{2}$ '' x 4'' anchor bolts (**AB1**).

This completes the bench assembly. Hope you enjoy your set for many decades. If you ever have a problem or a question, don't hesitate to call us (866 332 2403) or email us. We are here to support you.