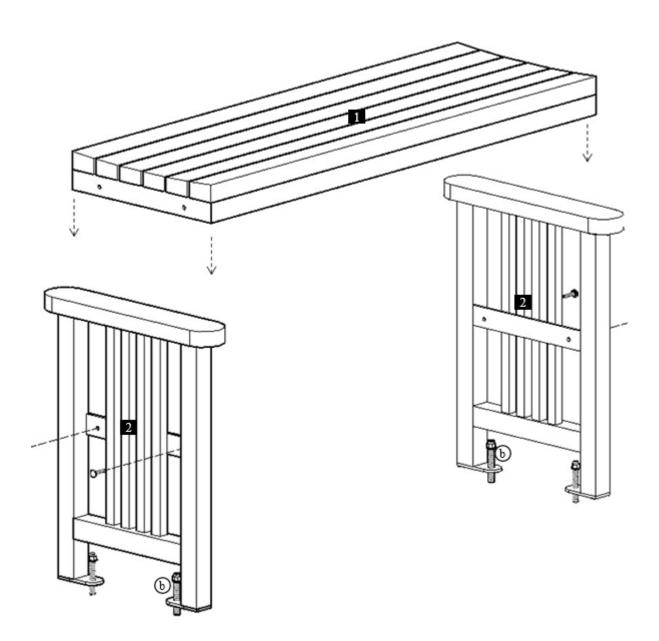

**Step 1:** Use 5/16'' x 1  $\frac{1}{2}$ '' bolts (**BL1**) to attach the bench seat (1) to the legs (2). Each part has a series of numbers that indicate where to attach the part with the corresponding number.