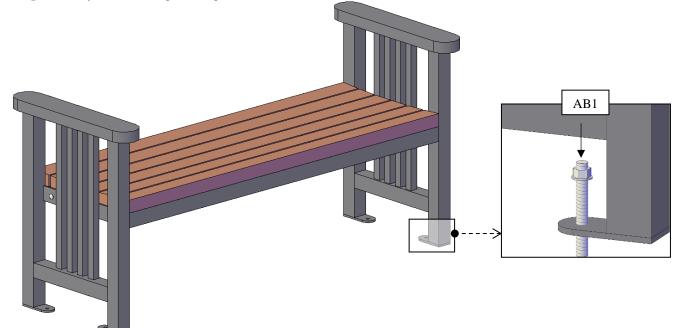

**Step 2:** Finally, attach the legs to the ground with  $\frac{1}{2}$ '' x 4'' anchor bolts (**AB1**).

This completes the bench assembly. Hope you enjoy your set for many decades. If you ever have a problem or a question, don't hesitate to call us (866 332 2403) or email us. We are here to support you.