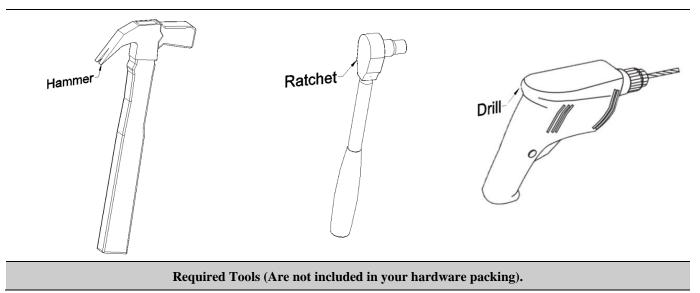

## ASSEMBLY INSTRUCTIONS FOR THE **THE MUSEUM BENCH**

**NOTE:** Assembly is best done by two people. To assemble your product, you need a Hammer, a Ratch or a wrench and if required a Drill.