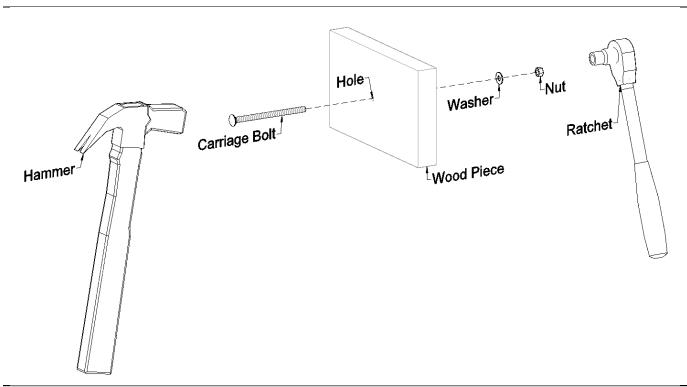

## To install the bolts.

Insert the carriage bolts into the holes and lightly tap with a hammer until the square neck fit in the wood piece and the bolt head must flush with the wood piece. Finally, place the washer and the nut and carefully tighten it using a ratchet with the necessary socket or a wrench.