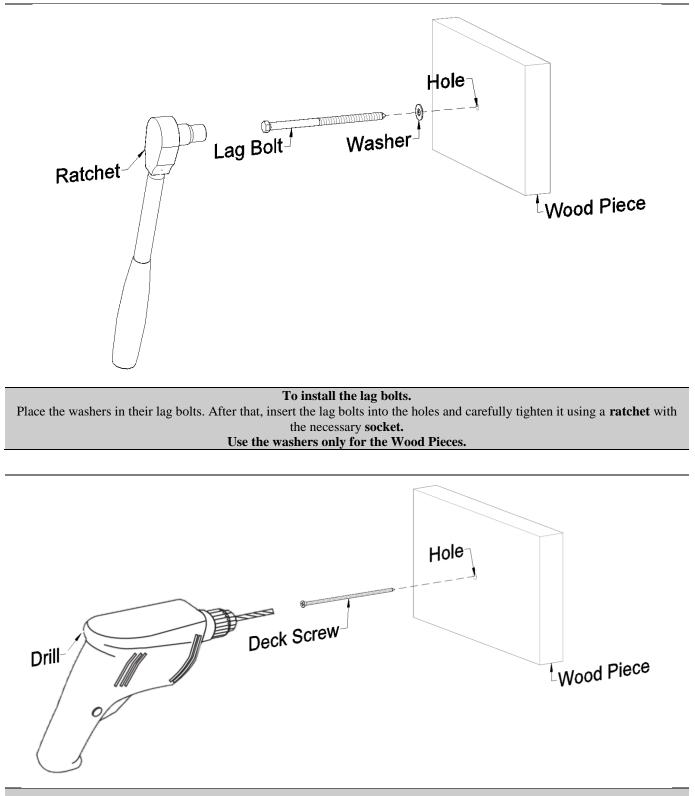

## **To install the deck screws.** Insert the deck screws into the holes and carefully tighten it using a drill.

*Note:* Part numbers in the <u>Content of Boxes Table</u> are for reference only. These do not match to the numbers marked on the parts sent.