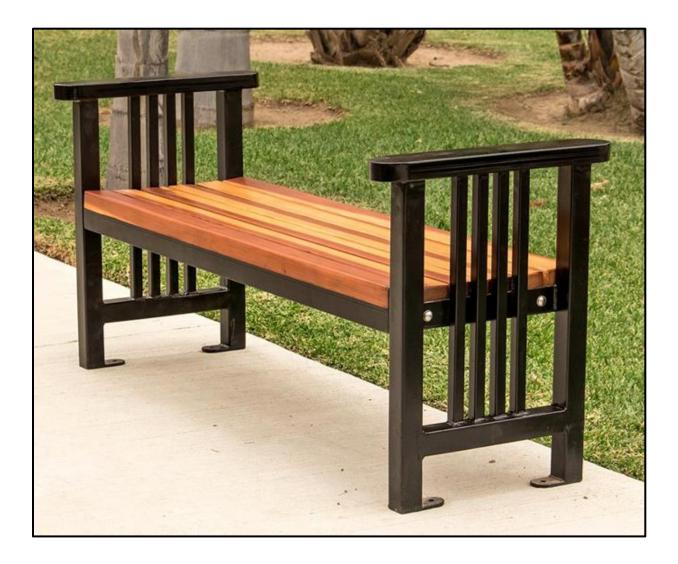

## ASSEMBLY INSTRUCTIONS FOR THE **THE MUSEUM BENCH**

**NOTE:** Assembly is best done by two people. To assemble your product, you need a Hammer, a Ratch or a wrench and if required a Drill.

*Note:* Dimensions of your hardware will vary depending on size.

| DESCRIPTION | No. |
|-------------|-----|
| Bench Seat  | 1   |
| Legs        | 2   |

Note: Part numbers in the <u>Drawing</u> are for reference only. These do not match to the numbers marked on the parts sent.

**Step 1:** Use 5/16'' x 1  $\frac{1}{2}$ '' bolts (**BL1**) to attach the bench seat (1) to the legs (2). Each part has a series of numbers that indicate where to attach the part with the corresponding number.

**Step 2:** Finally, attach the legs to the ground with  $\frac{1}{2}$ '' x 4'' anchor bolts (**AB1**).

This completes the bench assembly. Hope you enjoy your set for many decades. If you ever have a problem or a question, don't hesitate to call us (866 332 2403) or email us. We are here to support you.