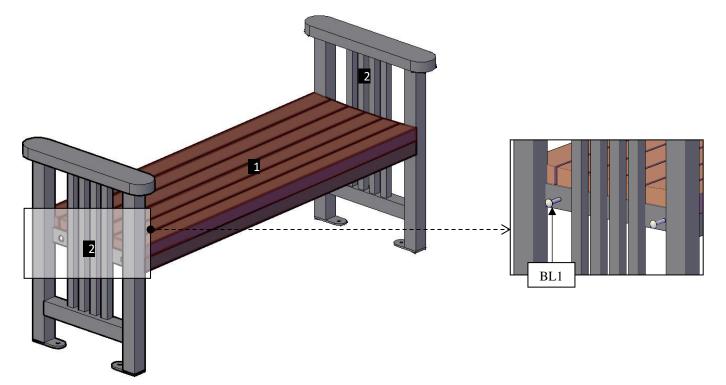

**Step 1:** Use 5/16'' x 1  $\frac{1}{2}$ '' bolts (**BL1**) to attach the bench seat (1) to the legs (2). Each part has a series of numbers that indicate where to attach the part with the corresponding number.