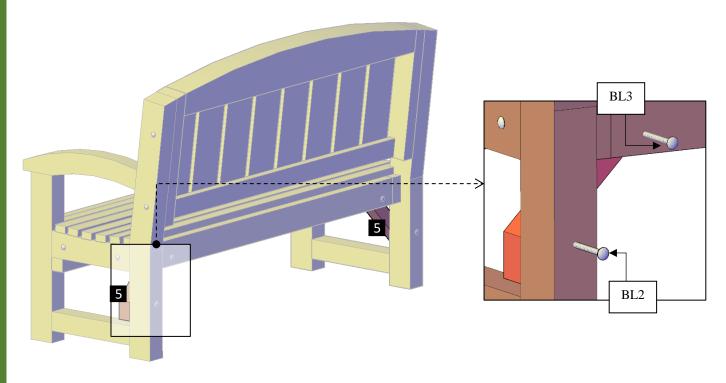

**Step 3:** Use 5/16" x 5 ½" bolts (**BL2**) to attach the support (**4**) to the legs. Each part has a series of numbers that indicate where to attach the part with the corresponding number.

**Step 4:** Finally, attach the diagonal supports (5) to the seat with 5/16 x  $3 \frac{1}{2}$  bolts (**BL3**) and to the legs with 5/16 x  $5 \frac{1}{2}$  bolts (**BL2**). Each part has a series of numbers that indicate where to attach the part with the corresponding number.