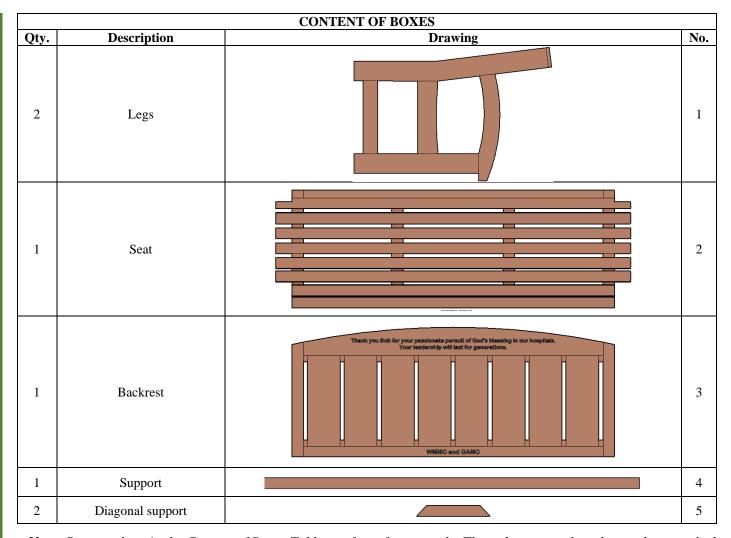

| DESCRIPTION      | No. |
|------------------|-----|
| Legs             | 1   |
| Seat             | 2   |
| Backrest         | 3   |
| Support          | 4   |
| Diagonal support | 5   |

*Note:* Part numbers in the <u>Drawing</u> are for reference only. These do not match to the numbers marked on the parts sent.