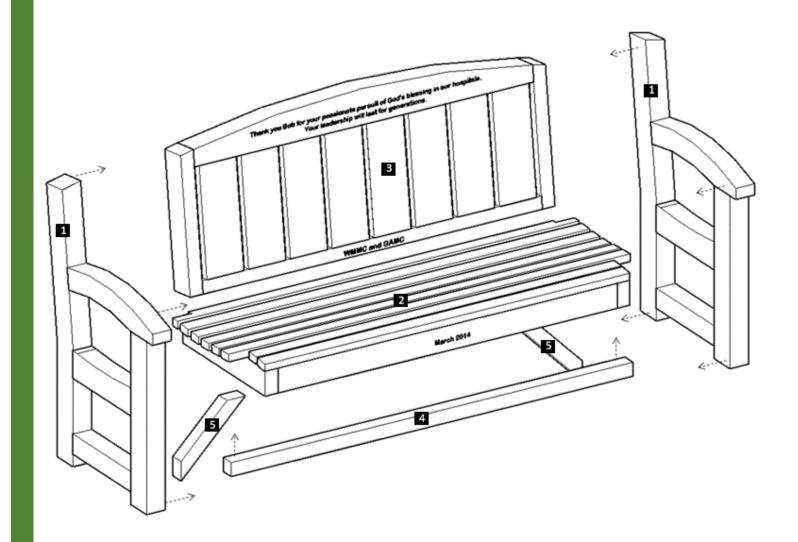

**Step 1:** Use 5/16 ' x 4 ½' bolts (**BL1**) to attach the legs (1) to the seat (2). Each part has a series of numbers that indicate where to attach the part with the corresponding number.

**Step 2:** Attach the backrest (3) to the legs with 5/16 'x  $4\frac{1}{2}$ ' bolts (**BL1**). Each part has a series of numbers that indicate where to attach the part with the corresponding number.

**Step 3:** Use 5/16" x 5 ½" bolts (**BL2**) to attach the support (**4**) to the legs. Each part has a series of numbers that indicate where to attach the part with the corresponding number.

**Step 4:** Finally, attach the diagonal supports (5) to the seat with 5/16 x  $3 \frac{1}{2}$  bolts (**BL3**) and to the legs with 5/16 x  $5 \frac{1}{2}$  bolts (**BL2**). Each part has a series of numbers that indicate where to attach the part with the corresponding number.