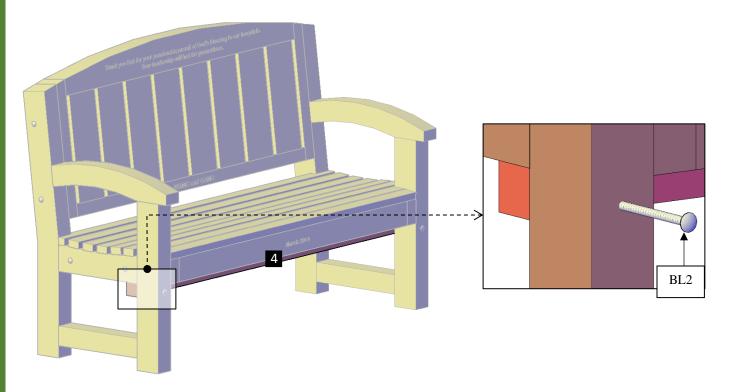

**Step 3:** Use 5/16" x 5 ½" bolts (**BL2**) to attach the support (**4**) to the legs. Each part has a series of numbers that indicate where to attach the part with the corresponding number.

**Step 4:** Finally, attach the diagonal supports (5) to the seat with 5/16 x  $3 \frac{1}{2}$  bolts (**BL3**) and to the legs with 5/16 x  $5 \frac{1}{2}$  bolts (**BL2**). Each part has a series of numbers that indicate where to attach the part with the corresponding number.