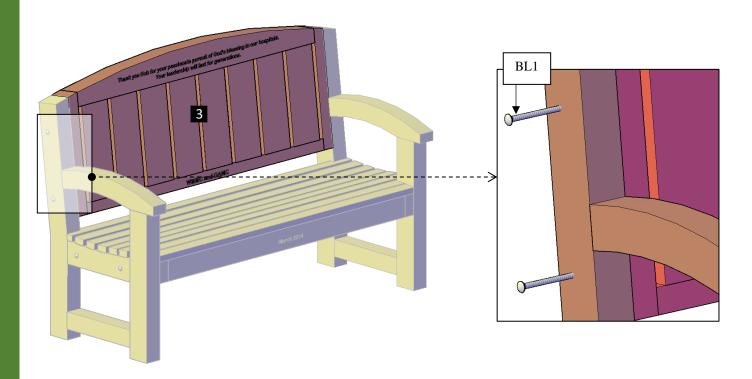

**Step 1:** Use 5/16 ' x 4 ½' bolts (**BL1**) to attach the legs (1) to the seat (2). Each part has a series of numbers that indicate where to attach the part with the corresponding number.

**Step 2:** Attach the backrest (3) to the legs with 5/16 'x  $4\frac{1}{2}$ ' bolts (**BL1**). Each part has a series of numbers that indicate where to attach the part with the corresponding number.