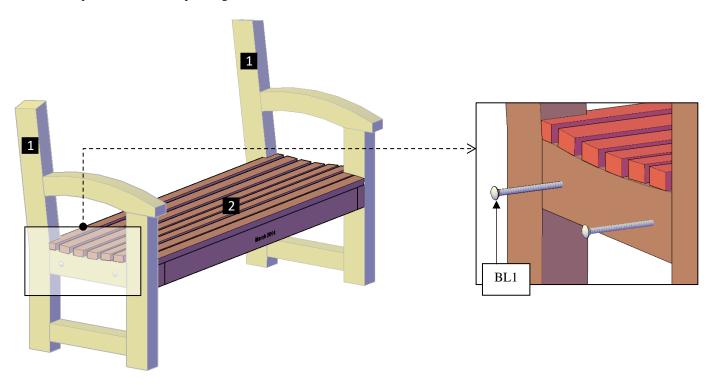

**Step 1:** Use 5/16 ' x 4 ½' bolts (**BL1**) to attach the legs (1) to the seat (2). Each part has a series of numbers that indicate where to attach the part with the corresponding number.

**Step 2:** Attach the backrest (3) to the legs with 5/16 'x  $4\frac{1}{2}$ ' bolts (**BL1**). Each part has a series of numbers that indicate where to attach the part with the corresponding number.