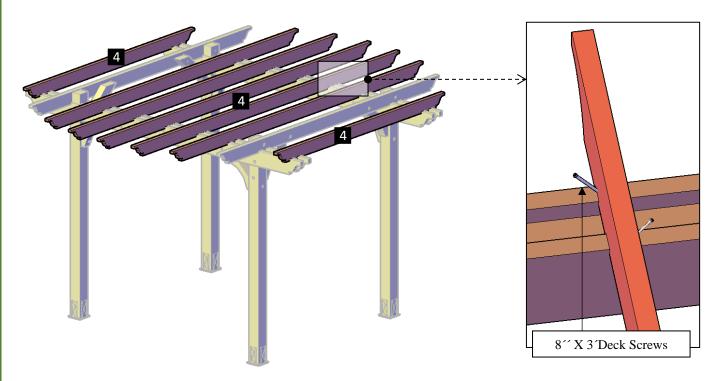

**Step 8:** Use 8" x 3" deck screws (**E**) to attach the rest of the rafters (**4**) to the supports. Each part has a series of numbers that indicate where to attach the part with the corresponding number.