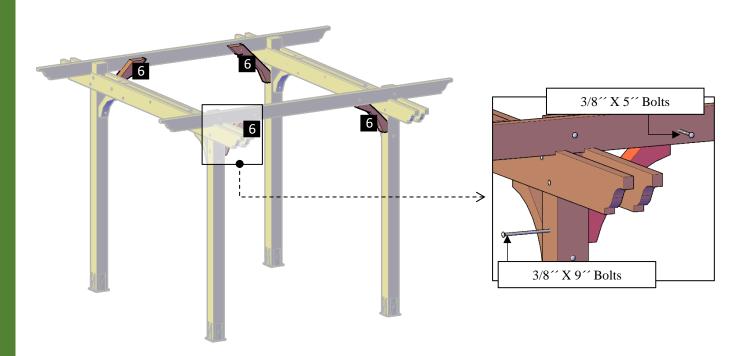

**Step 6:** Attach the main knee braces (5) to the posts with 3/8 ' x 9' bolts (F) and to the supports with 3/8 ' X 7' bolts (G). Each part has a series of numbers that indicate where to attach the part with the corresponding number.

**Step 7:** Attach the secondary knee braces (6) to the posts with 3/8" x 9" bolts (F) and to the rafters with 3/8" x 5" bolts (C). Each part has a series of numbers that indicate where to attach the part with the corresponding number.