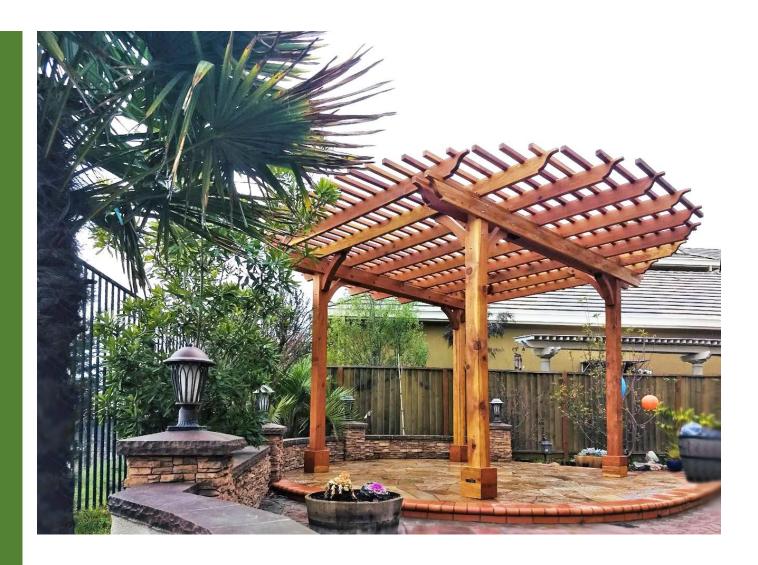

## ASSEMBLY INSTRUCTIONS FOR THE ROUND PERGOLA

|                  | No.         | 1     | 2               | 3                                    | 4       | 5                     | 9                | 7     | ~     | 6                                                                        |           |
|------------------|-------------|-------|-----------------|--------------------------------------|---------|-----------------------|------------------|-------|-------|--------------------------------------------------------------------------|-----------|
|                  |             |       |                 |                                      |         |                       |                  |       |       |                                                                          | Hurricane |
| CONTENT OF BOXES | Drawing     |       |                 |                                      |         |                       |                  | ,     |       |                                                                          | Gale Wind |
| CONTEN           |             |       |                 |                                      |         |                       |                  |       |       |                                                                          | Standard  |
|                  | Description | Posts | Single Supports | Supports with<br>In-Between Blocking | Rafters | Secondary Knee Braces | Main Knee Braces | Slats | Boots | Standard, Gale Wind or<br>Hurricane Anchors Bases.<br><b>If ordered.</b> |           |
|                  | Qty.        |       | 1               |                                      |         |                       | Will             | vary. | l     |                                                                          |           |

This completes the Pergola assembly. Hope you enjoy your set for many decades. If you ever have a problem or a question, don't hesitate to call us (866 332 2403) or email us. We are here to support you.