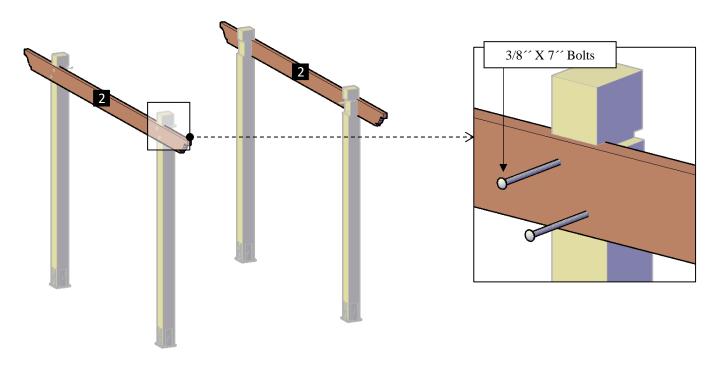

**Step 4:** Attach the single supports (2) to the supports with in-between blocking (3), use 3/8" X 7" bolts (C). The quantity of bolts depends on the length of the supports.

**Step 5:** Attach the perimeter rafters first (4) to the posts with 3/8 X 6 bolts (**D**) and to the supports with 8 x 3 deck screws (**E**). Each part has a series of numbers that indicate where to attach the part with the corresponding number.