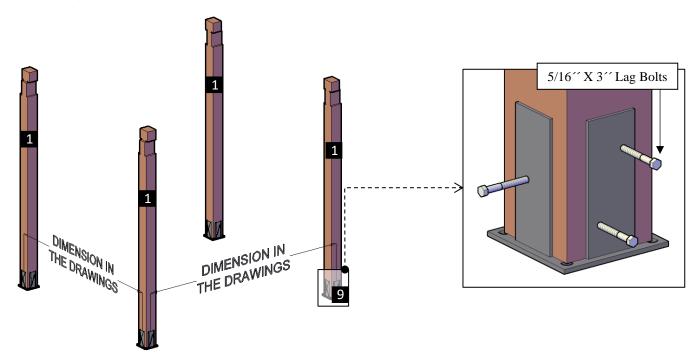

Step 1: Install the anchor base (9) with  $\frac{1}{2}$  X 3  $\frac{1}{2}$  anchor bolts (A) or lag bolts. Please see the "How to anchor your pergola document" for all details. Set your post (1) in the saddle of the anchor bases (9). Drill a  $\frac{9}{4}$  hole in the post prior to anchoring to facilitate the ratcheting of the hardware. After that, use a  $\frac{5}{16}$  X 3" lag bolts (B) to attach each post to the its respective anchor base (9).