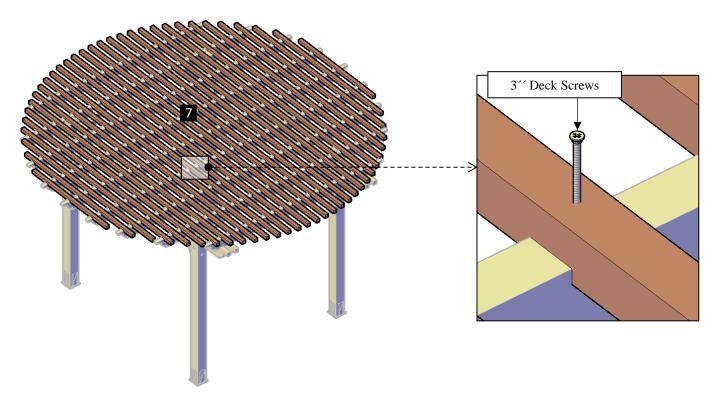

**Step 9:** Use 8" x 3" deck screws (**E**) to attach each slats (**7**) to the rafters. Each part has a series of numbers that indicate where to attach the part with the corresponding number.

**Step 10:** Finally, attach the boots (8) to the posts with  $8'' \times 3''$  deck screws (E). Each part has a series of numbers that indicate where to attach the part with the corresponding number.