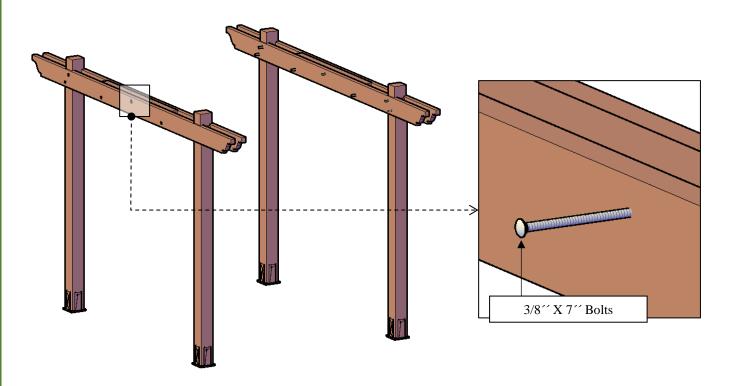

**Step 2:** First attach the single supports (2) to the posts with 3/8" X 7" bolts (C). Each part has a series of numbers that indicate where to attach the part with the corresponding number.

**Step 3:** Put up the supports with in-between blocking (3), into the post notches as shown and attach to the posts with the single support bolts. Each part has a series of numbers that indicate where to attach the part with the corresponding number.

**Step 4:** Attach the single supports (2) to the supports with in-between blocking (3), use 3/8" X 7" bolts (C). The quantity of bolts depends on the length of the supports.

**Step 5:** Attach the perimeter rafters first (4) to the posts with 3/8 X 6 bolts (**D**) and to the supports with 8 x 3 deck screws (**E**). Each part has a series of numbers that indicate where to attach the part with the corresponding number.