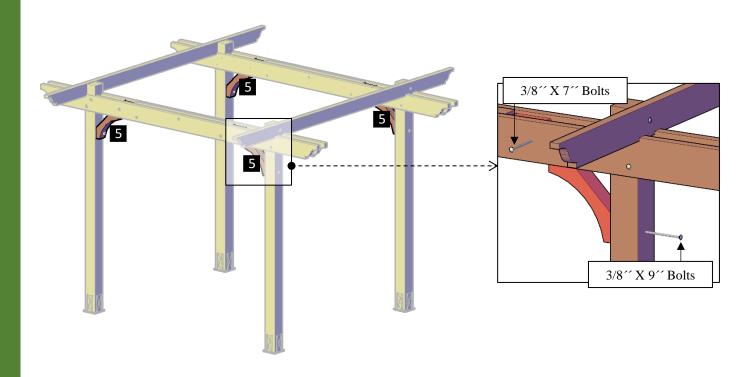

**Step 6:** Attach the main knee braces (5) to the posts with 3/8 ' x 9' bolts (F) and to the supports with 3/8 ' X 7' bolts (G). Each part has a series of numbers that indicate where to attach the part with the corresponding number.

**Step 7:** Attach the secondary knee braces (6) to the posts with 3/8" x 9" bolts (F) and to the rafters with 3/8" x 5" bolts (C). Each part has a series of numbers that indicate where to attach the part with the corresponding number.