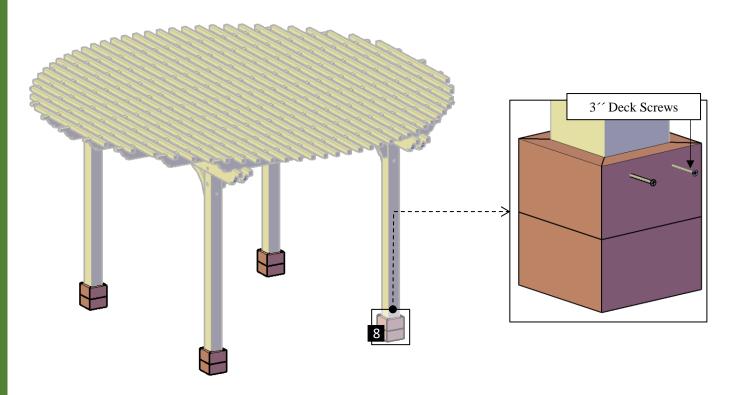

**Step 9:** Use 8" x 3" deck screws (**E**) to attach each slats (**7**) to the rafters. Each part has a series of numbers that indicate where to attach the part with the corresponding number.

**Step 10:** Finally, attach the boots (8) to the posts with  $8'' \times 3''$  deck screws (E). Each part has a series of numbers that indicate where to attach the part with the corresponding number.