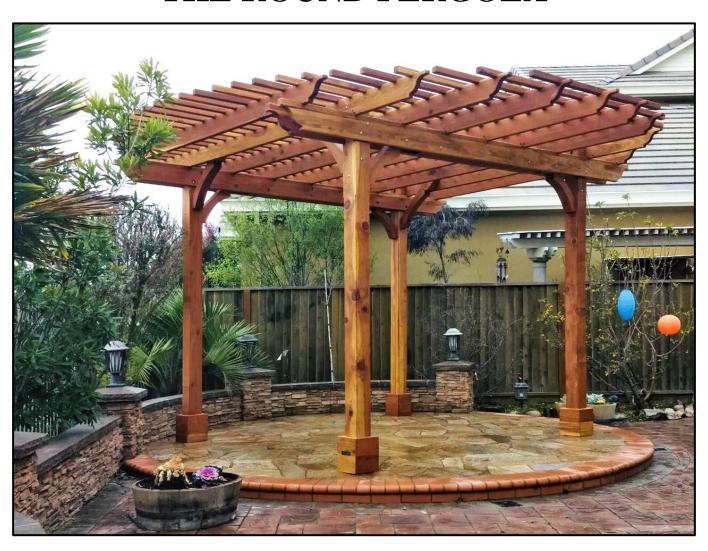

## ASSEMBLY INSTRUCTIONS FOR THE ROUND PERGOLA

|                  | No.         | 1     | 2               | 3                                    | 4       | 5                     | 9                | 7     | ~     | 6                                                                        |           |
|------------------|-------------|-------|-----------------|--------------------------------------|---------|-----------------------|------------------|-------|-------|--------------------------------------------------------------------------|-----------|
|                  |             |       |                 |                                      |         |                       |                  |       |       |                                                                          | Hurricane |
| CONTENT OF BOXES | Drawing     |       |                 |                                      |         |                       |                  | ,     |       |                                                                          | Gale Wind |
| CONTEN           |             |       |                 |                                      |         |                       |                  |       |       |                                                                          | Standard  |
|                  | Description | Posts | Single Supports | Supports with<br>In-Between Blocking | Rafters | Secondary Knee Braces | Main Knee Braces | Slats | Boots | Standard, Gale Wind or<br>Hurricane Anchors Bases.<br><b>If ordered.</b> |           |
|                  | Qty.        |       | 1               |                                      |         |                       | Will             | vary. | l     |                                                                          |           |