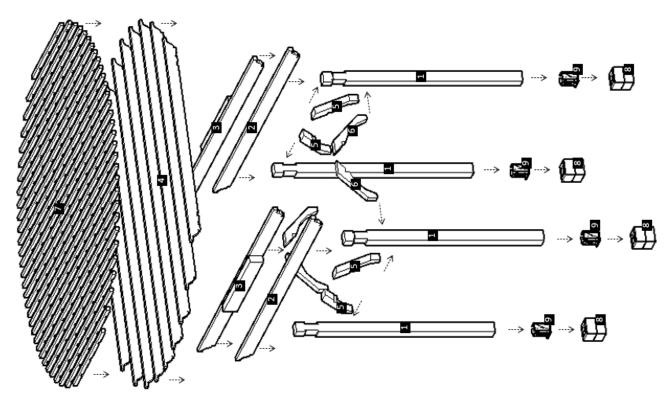

Note: Part numbers in the Content of Boxes Table are for reference only. These do not match to the numbers marked on the parts sent.

|               | No.         | А                                                                      | В                                                              | C                                                                                                                                            | D                                                             | Ħ                                                                                                                                                                 | Я                                                        | Ü                                                                     |
|---------------|-------------|------------------------------------------------------------------------|----------------------------------------------------------------|----------------------------------------------------------------------------------------------------------------------------------------------|---------------------------------------------------------------|-------------------------------------------------------------------------------------------------------------------------------------------------------------------|----------------------------------------------------------|-----------------------------------------------------------------------|
| HARDWARE LIST | Drawing     |                                                                        |                                                                |                                                                                                                                              |                                                               |                                                                                                                                                                   |                                                          |                                                                       |
|               | Description | 1/2 X 3 $1/2$ Anchor Bolts (To attach the anchor bases to the ground). | 5/16" X 3" Lag Bolts (To attach the anchor bases to the post). | 3/8′ X 7′ Bolts  (To attach the supports to the posts. / To attach the supports together. / To attach the main knee braces to the supports). | 3/8 X 6 Molts (To attach the perimeter rafters to the posts). | 8" X 3" Deck Screws (To attach the rafters and the roof lattice panels to the supports. / To attach the slats to the rafters./ To attach the boots to the posts). | 3/8′X 9′ Bolts (To attach the knee braces to the posts). | 3/8" X 5" Bolts (To attach the secondary knee braces to the rafters). |

Note: Dimensions of your hardware will vary depending on size.

| DESCRIPTION                          | No. |
|--------------------------------------|-----|
| Posts                                | 1   |
| Single Supports                      | 2   |
| Supports with<br>In-Between Blocking | 8   |
| Rafters                              | 4   |
| Secondary Knee<br>Braces             | S   |
| Main Knee Braces                     | 9   |
| Slats                                | 7   |
| Boots                                | 8   |
| Anchors Bases                        | 6   |