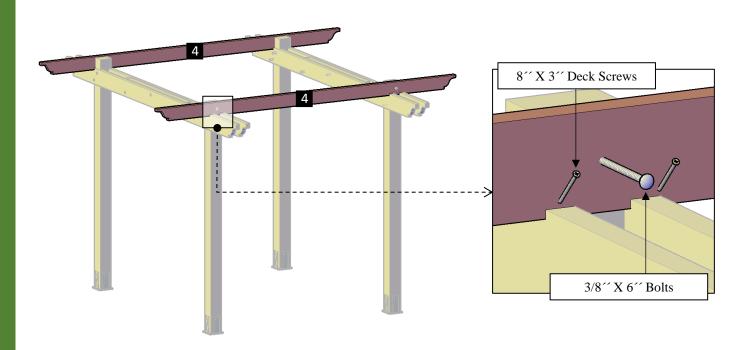

**Step 4:** Attach the single supports (2) to the supports with in-between blocking (3), use 3/8" X 7" bolts (C). The quantity of bolts depends on the length of the supports.

**Step 5:** Attach the perimeter rafters first (4) to the posts with 3/8 X 6 bolts (**D**) and to the supports with 8 x 3 deck screws (**E**). Each part has a series of numbers that indicate where to attach the part with the corresponding number.

**Step 8:** Use 8" x 3" deck screws (**E**) to attach the rest of the rafters (**4**) to the supports. Each part has a series of numbers that indicate where to attach the part with the corresponding number.