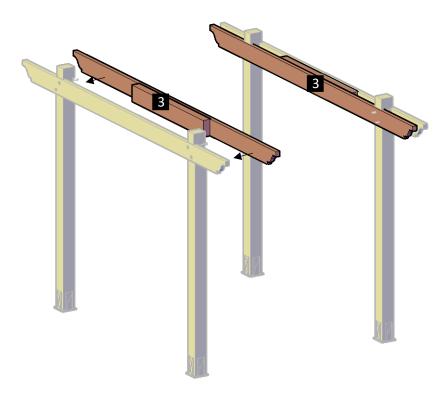

**Step 2:** First attach the single supports (2) to the posts with 3/8" X 7" bolts (C). Each part has a series of numbers that indicate where to attach the part with the corresponding number.

**Step 3:** Put up the supports with in-between blocking (3), into the post notches as shown and attach to the posts with the single support bolts. Each part has a series of numbers that indicate where to attach the part with the corresponding number.

**Step 4:** Attach the single supports (2) to the supports with in-between blocking (3), use 3/8" X 7" bolts (C). The quantity of bolts depends on the length of the supports.

**Step 5:** Attach the perimeter rafters first (4) to the posts with 3/8 X 6 bolts (**D**) and to the supports with 8 x 3 deck screws (**E**). Each part has a series of numbers that indicate where to attach the part with the corresponding number.