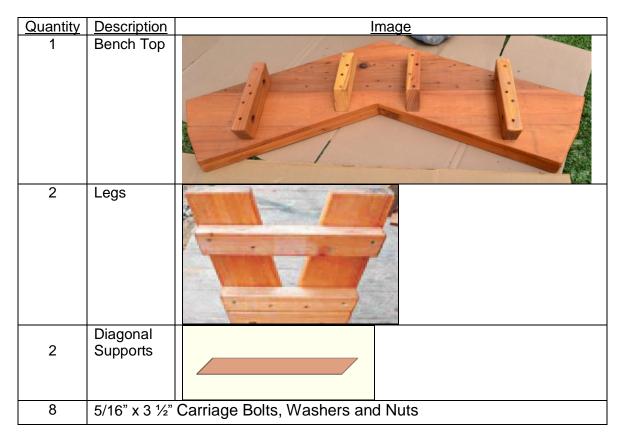

## **Content of boxes:**

The parts that go together have the same numbers written next to the predrilled holes they attach to. Align the parts with the numbers as shown for ease of reference.

## **STEP 1:**

Attach the leg to the bench top, with two bolts (3/8" x 3 1/2"), washers & nuts (into two holes marched "1"). Tap the bolt all the way into the wood to set it. Then add a washer and nut and lightly tighten.

STEP 2: Repeat step 1 with the other leg.

## **STEP 5**:

Attach the diagonal supports to the legs and bench top, with 2 bolts each, washers & nuts. Tap the bolt all the way into the wood to set it. Then add a washer and nut and lightly tighten.