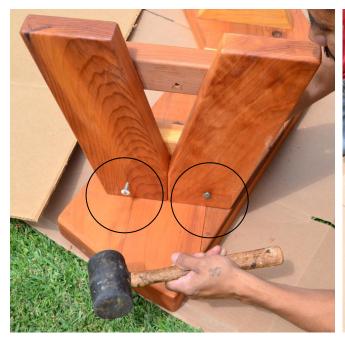

## **STEP 1:**

Attach the leg to the bench top, with two bolts (3/8" x 3 1/2"), washers & nuts (into two holes marched "1"). Tap the bolt all the way into the wood to set it. Then add a washer and nut and lightly tighten.

STEP 2: Repeat step 1 with the other leg.