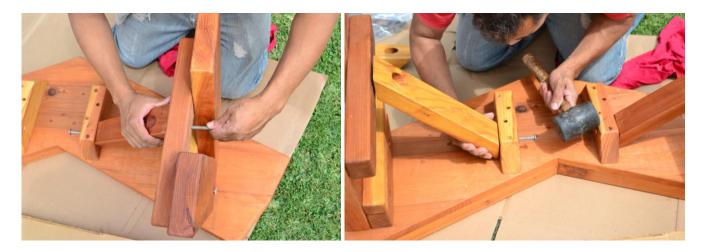

## **STEP 1:**

Attach the leg to the bench top, with two bolts (3/8" x 3 1/2"), washers & nuts (into two holes marched "1"). Tap the bolt all the way into the wood to set it. Then add a washer and nut and lightly tighten.

STEP 2: Repeat step 1 with the other leg.

## **STEP 5**:

Attach the diagonal supports to the legs and bench top, with 2 bolts each, washers & nuts. Tap the bolt all the way into the wood to set it. Then add a washer and nut and lightly tighten.