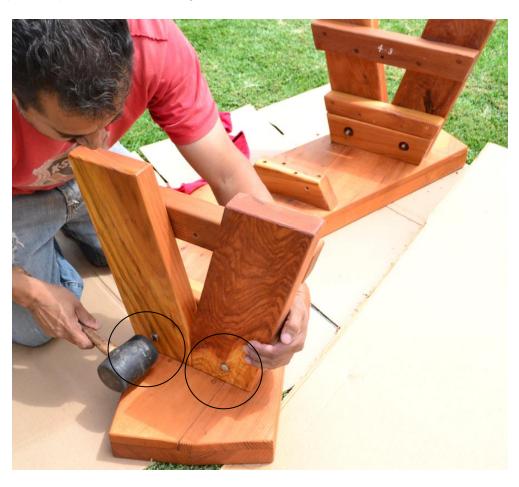

## **STEP 1:**

Attach the leg to the bench top, with two bolts (3/8" x 3 1/2"), washers & nuts (into two holes marched "1"). Tap the bolt all the way into the wood to set it. Then add a washer and nut and lightly tighten.

STEP 2: Repeat step 1 with the other leg.

## **STEP 5**:

Attach the diagonal supports to the legs and bench top, with 2 bolts each, washers & nuts. Tap the bolt all the way into the wood to set it. Then add a washer and nut and lightly tighten.