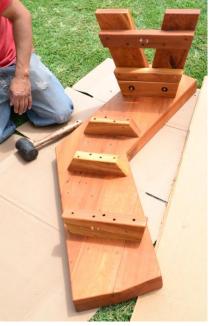

## **STEP 5**:

Attach the diagonal supports to the legs and bench top, with 2 bolts each, washers & nuts. Tap the bolt all the way into the wood to set it. Then add a washer and nut and lightly tighten.

Repeat this step with the other diagonal supports.

Thank you. If you have any questions, please call or email us.