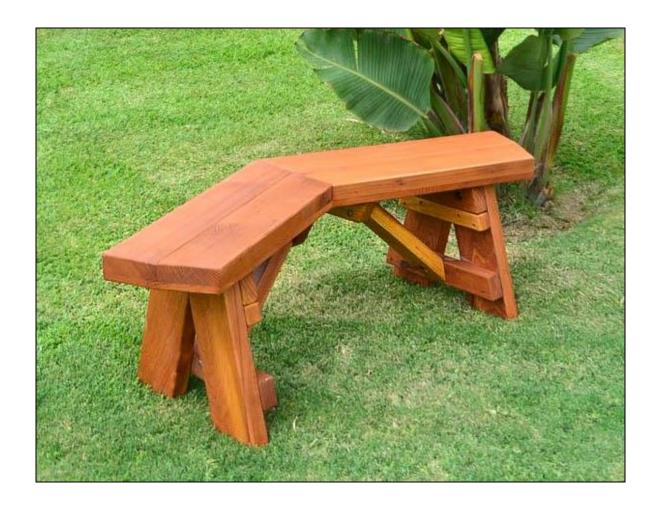

866.332.2403; Outside the US: 619.600.5630 7am-7pm Pacific Time, Monday-Saturday

## Assembly Instructions for: **BENCH FOR OCTAGONAL PICNIC TABLES**



## **Content of boxes:**



The parts that go together have the same numbers written next to the predrilled holes they attach to. Align the parts with the numbers as shown for ease of reference.

## **STEP 1:**

Attach the leg to the bench top, with two bolts (3/8" x 3 1/2"), washers & nuts (into two holes marched "1"). Tap the bolt all the way into the wood to set it. Then add a washer and nut and lightly tighten.





STEP 2: Repeat step 1 with the other leg.



## **STEP 5**:

Attach the diagonal supports to the legs and bench top, with 2 bolts each, washers & nuts. Tap the bolt all the way into the wood to set it. Then add a washer and nut and lightly tighten.

Repeat this step with the other diagonal supports.



Thank you. If you have any questions, please call or email us.