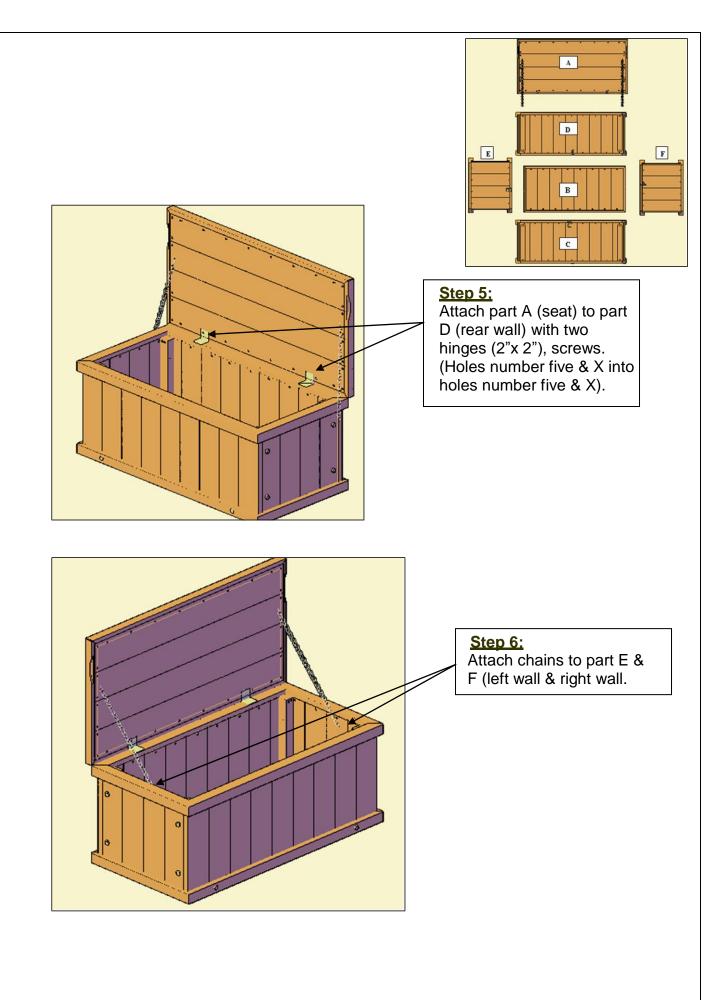

## Number of boxes: 2

| Box 1 of 2: |                      |         |  |
|-------------|----------------------|---------|--|
| Quantity    | Description          | Drawing |  |
| 8           | Bolts 3 x 5/16,      |         |  |
|             | Washers & nuts       |         |  |
| 4           | Bolts 4 ½ x 5/16     |         |  |
|             | Washers & nuts       |         |  |
| 2           | Hinges 2 x 2, Screws |         |  |
| 2           | Seat (A) & base (B)  |         |  |

## Box 2 of 2:

| Quantity        | Description                    | Drawing |
|-----------------|--------------------------------|---------|
| 2               | Front wall (C) & rear wall (D) |         |
| 2<br>right wall | Left wall (E) &<br>(F)         |         |