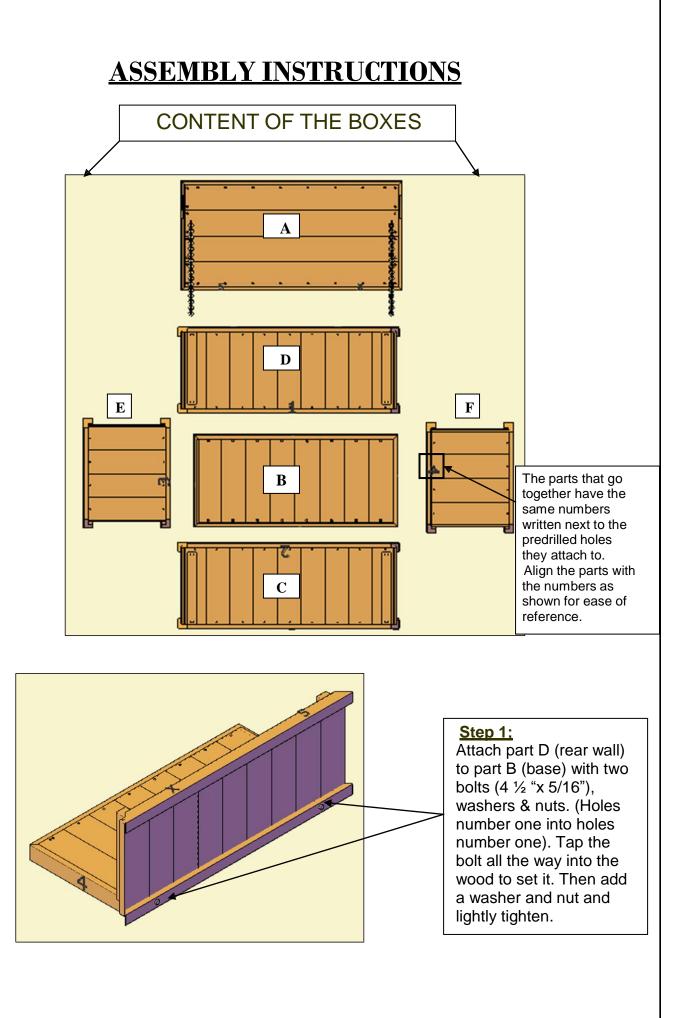

## Number of boxes: 2

| Box 1 of 2: |                      |         |  |
|-------------|----------------------|---------|--|
| Quantity    | Description          | Drawing |  |
| 8           | Bolts 3 x 5/16,      |         |  |
|             | Washers & nuts       |         |  |
| 4           | Bolts 4 ½ x 5/16     |         |  |
|             | Washers & nuts       |         |  |
| 2           | Hinges 2 x 2, Screws |         |  |
| 2           | Seat (A) & base (B)  |         |  |

## Box 2 of 2:

| Quantity        | Description                    | Drawing |
|-----------------|--------------------------------|---------|
| 2               | Front wall (C) & rear wall (D) |         |
| 2<br>right wall | Left wall (E) &<br>(F)         |         |