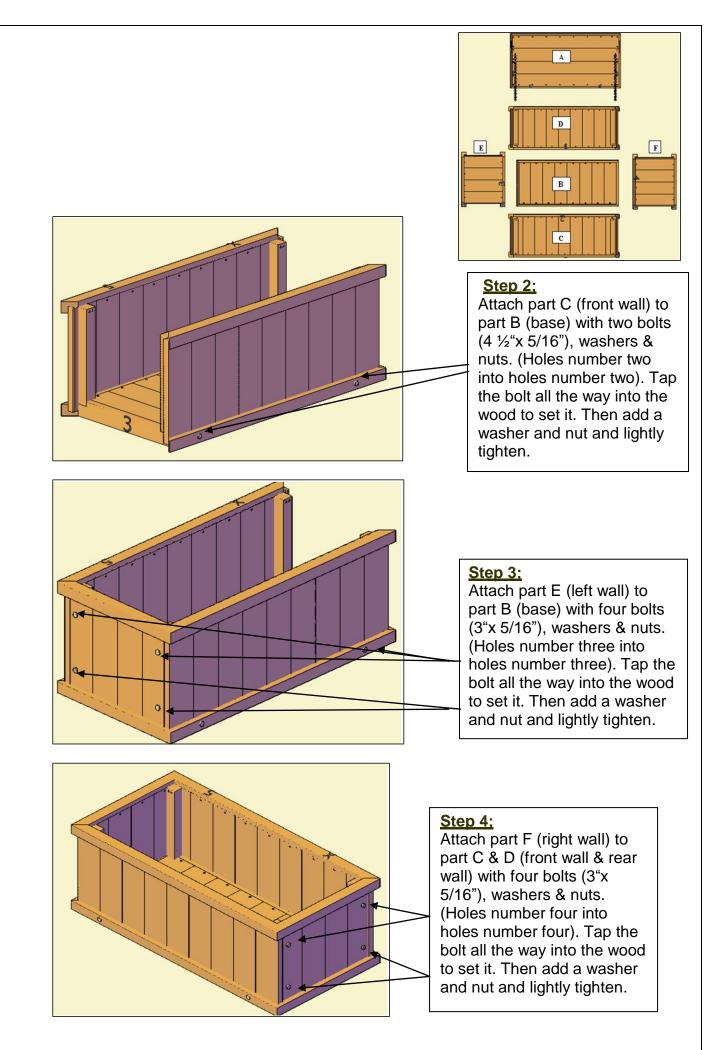

## Number of boxes: 2

| Box 1 of 2: |                      |         |  |
|-------------|----------------------|---------|--|
| Quantity    | Description          | Drawing |  |
| 8           | Bolts 3 x 5/16,      |         |  |
|             | Washers & nuts       |         |  |
| 4           | Bolts 4 ½ x 5/16     |         |  |
|             | Washers & nuts       |         |  |
| 2           | Hinges 2 x 2, Screws |         |  |
| 2           | Seat (A) & base (B)  |         |  |

## Box 2 of 2:

| Quantity        | Description                    | Drawing |
|-----------------|--------------------------------|---------|
| 2               | Front wall (C) & rear wall (D) |         |
| 2<br>right wall | Left wall (E) &<br>(F)         |         |