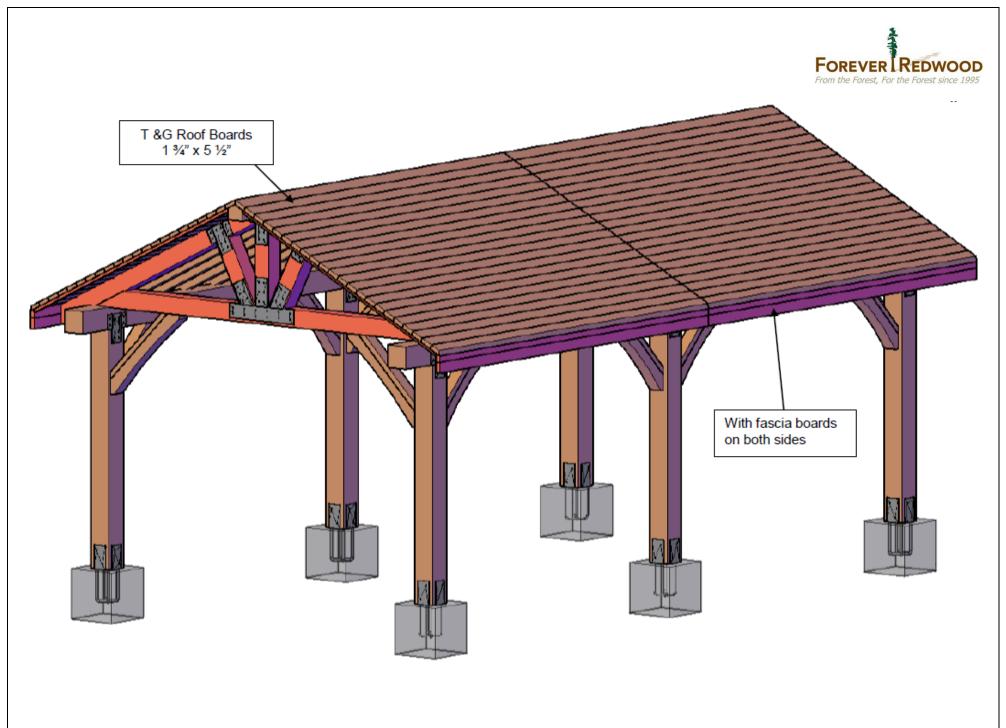

The Thick Timber Toledo Wood Pavilions

Custom Joists to attach Rafters to Ridge Beam