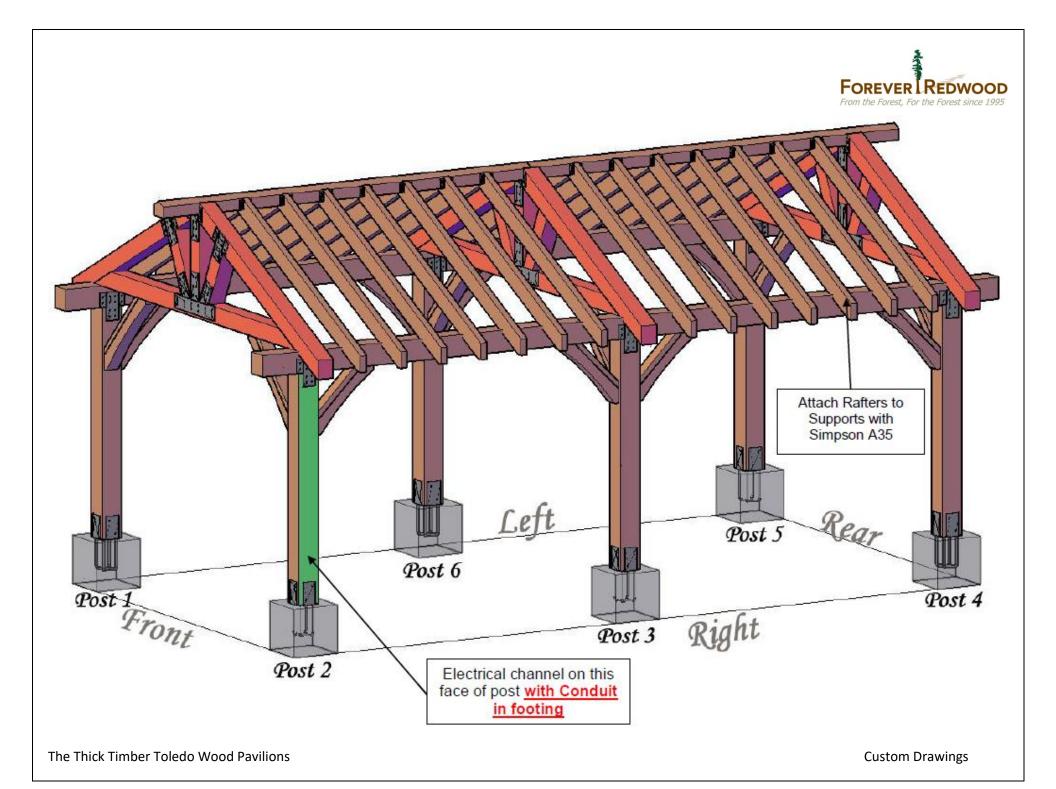

## **Electrical Wiring Trim Kit**

If you plan to run wiring to add lights or a fan or two to your Pergola, we can add a cutout to your timbers and add a trim piece that will hide the electrical wiring beneath it (see drawings). It is attached with finish nails for a smooth finish.