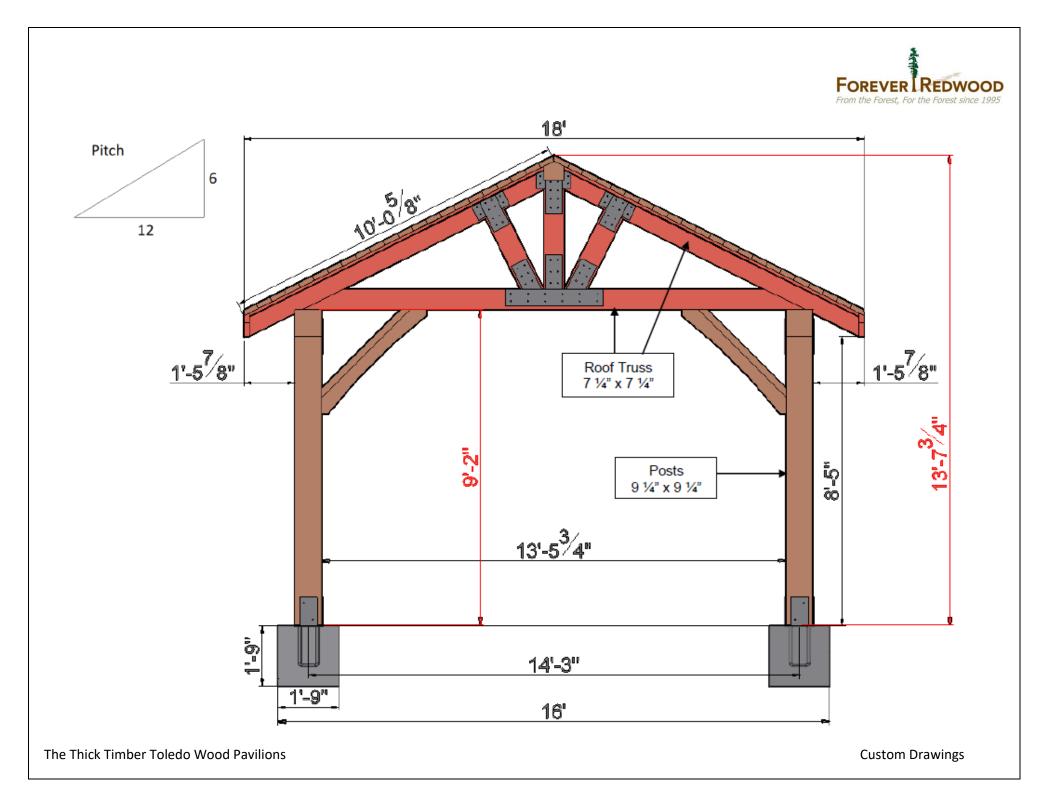

The Thick Timber Toledo Wood Pavilions





The Thick Timber Toledo Wood Pavilions



## **Electrical Wiring Trim Kit**

If you plan to run wiring to add lights or a fan or two to your Pergola, we can add a cutout to your timbers and add a trim piece that will hide the electrical wiring beneath it (see drawings). It is attached with finish nails for a smooth finish.





The Thick Timber Toledo Wood Pavilions



Custom Joists to attach Rafters to Ridge Beam



## <sup>1</sup>/<sub>4</sub>" Thick metal plaques detail:



The Thick Timber Toledo Wood Pavilions



SHUTTERS: On one 30' side, and open accordion style as Jose Gil's order:





## Gale-Wind Anchor Kit

Will be adding a flagstone patio after installation Please place gale wind anchors 2 inches above concrete footings to allow