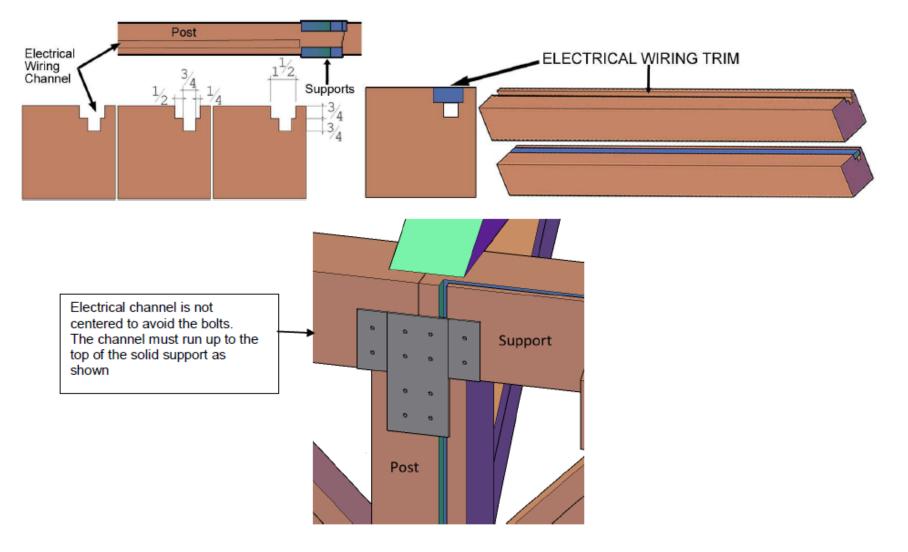

## **Electrical Wiring Trim Kit**

If you plan to run wiring to add lights or a fan or two to your Pergola, we can add a cutout to your timbers and add a trim piece that will hide the electrical wiring beneath it (see drawings). It is attached with finish nails for a smooth finish.