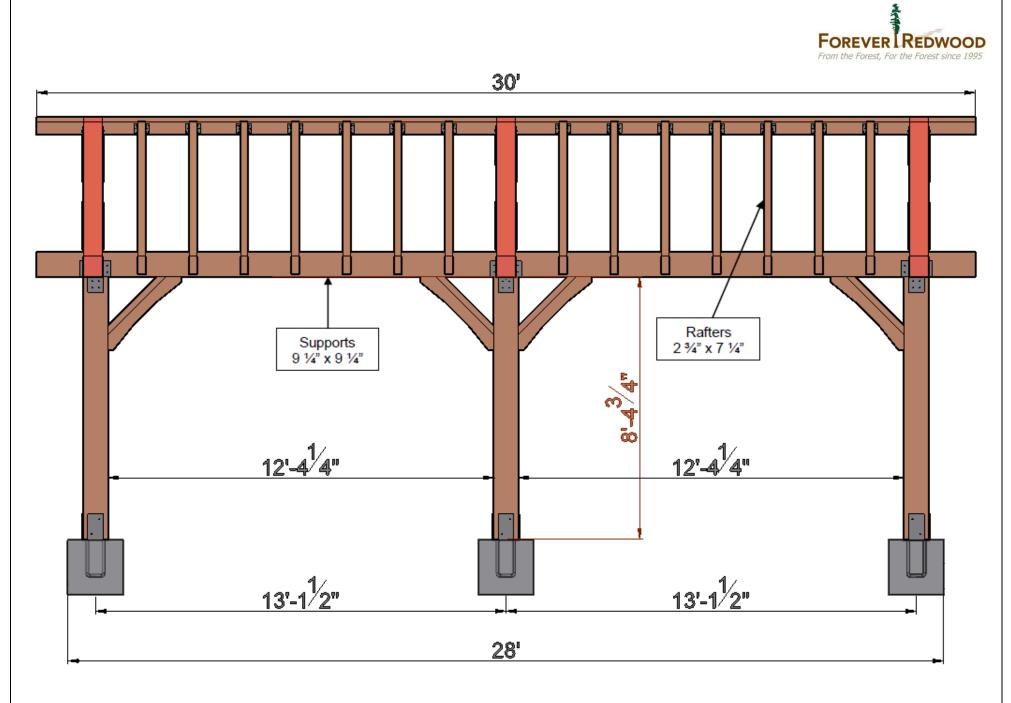

The Thick Timber Toledo Wood Pavilions

Custom Joists to attach Rafters to Ridge Beam