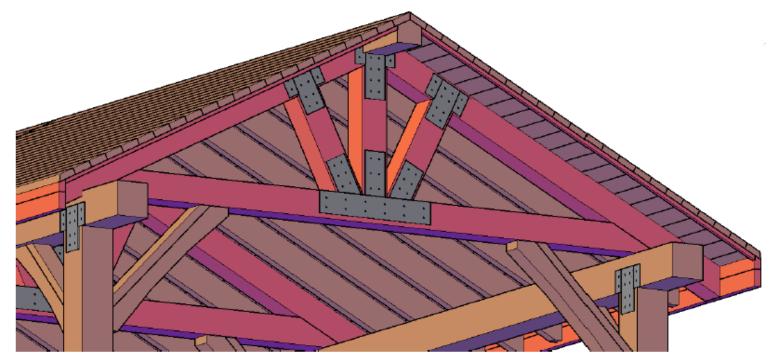

The Thick Timber Toledo Wood Pavilions

Custom Joists to attach Rafters to Ridge Beam