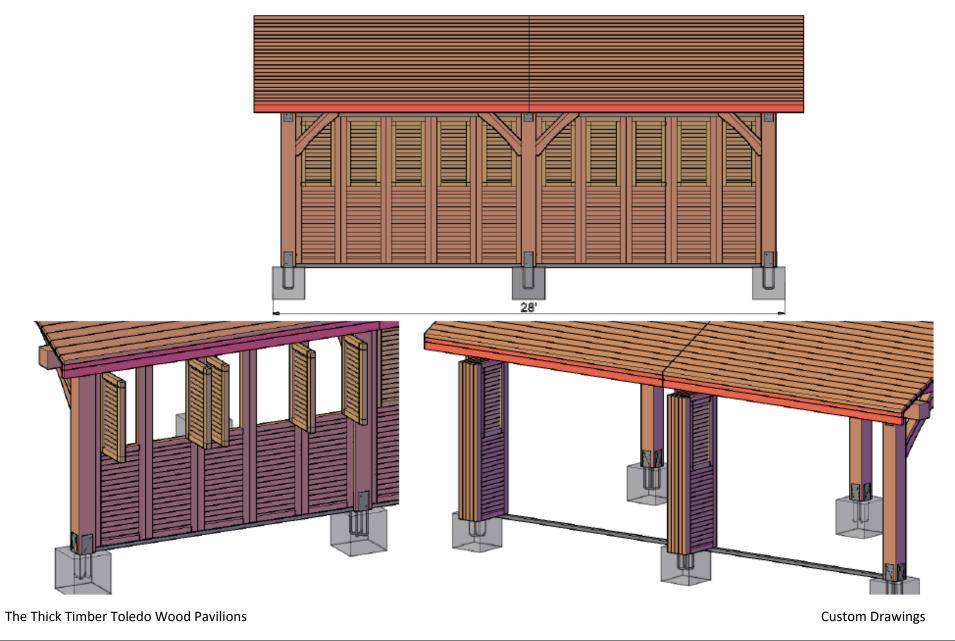

The Thick Timber Toledo Wood Pavilions

The Thick Timber Toledo Wood Pavilions

The Thick Timber Toledo Wood Pavilions

Custom Joists to attach Rafters to Ridge Beam

## <sup>1</sup>/<sub>4</sub>" Thick metal plaques detail:

The Thick Timber Toledo Wood Pavilions

SHUTTERS: On one 30' side, and open accordion style as Jose Gil's order: