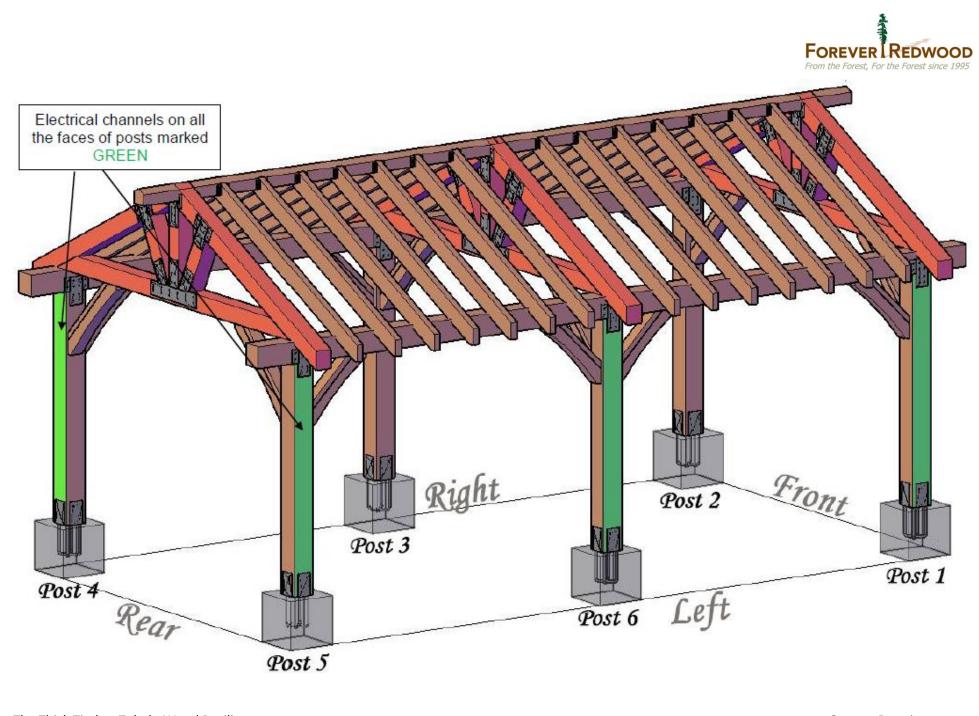

## **Electrical Wiring Trim Kit**

If you plan to run wiring to add lights or a fan or two to your Pergola, we can add a cutout to your timbers and add a trim piece that will hide the electrical wiring beneath it (see drawings). It is attached with finish nails for a smooth finish.