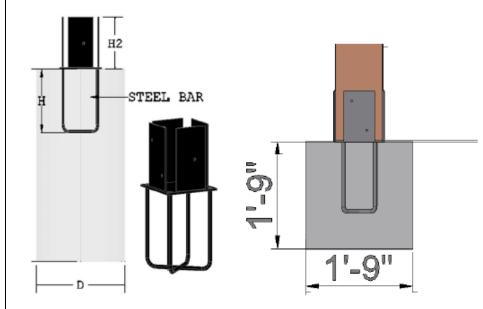

## Gale-Wind Anchor Kit

Will be adding a flagstone patio after installation Please place gale wind anchors 2 inches above concrete footings to allow flagstone to be placed above concrete footing to butt up against the posts. Set footing top 2" below grade.

Anchorage Table 1

| Posts             | Steel Bar Diameter | D   | H   | Base Steel Gauge | H2  |
|-------------------|--------------------|-----|-----|------------------|-----|
| 3 3/4" x 3 3/4"   | 1/2                | 10" | 8"  | 3/16"            | 6"  |
| 5 1/2" x 5 1/2"   | 1/2"               | 14" | 10" | 3/16"            | 8"  |
| 7 1/4" x 7 1/4"   | 5/8"               | 16" | 12" | 1/4"             | 8"  |
| 9 1/4" x 9 1/4"   | 5/8"               | 18" | 14" | 1/4"             | 10" |
| 11 1/4" x 11 1/4" | 5/8"               | 20" | 16" | 1/4"             | 10" |