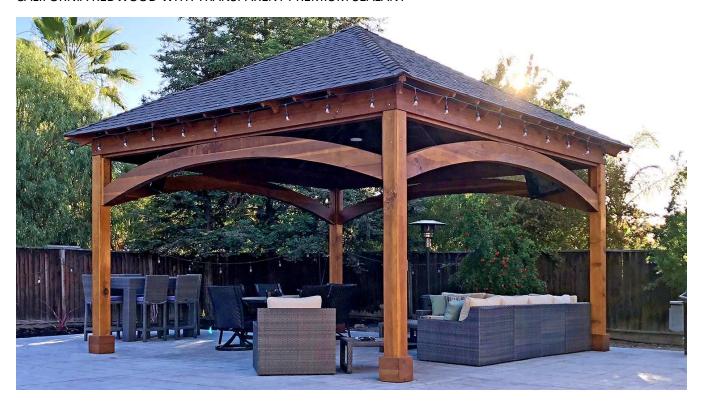

# **CALIFORNIA REDWOOD**

CALIFORNIA REDWOOD WITH TRANSPARENT PREMIUM SEALANT

CALIFORNIA REDWOOD WITH COFFEE-STAIN PREMIUM SEALANT