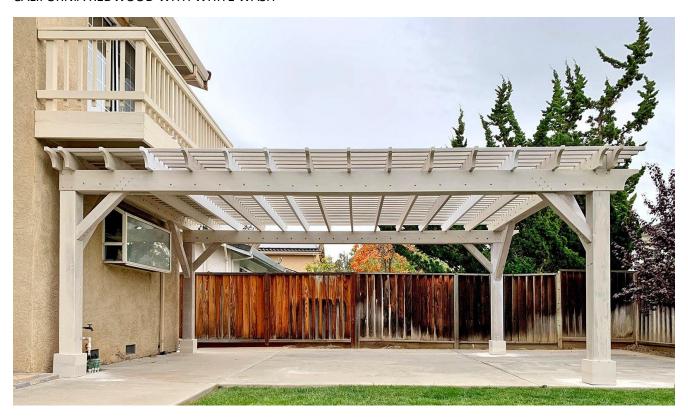

# **CALIFORNIA REDWOOD**

CALIFORNIA REDWOOD WITH TRANSPARENT PREMIUM SEALANT

CALIFORNIA REDWOOD WITH COFFEE-STAIN PREMIUM SEALANT

## CALIFORNIA REDWOOD WITH WHITE WASH

CALIFORNIA REDWOOD WITH BLACK STAIN