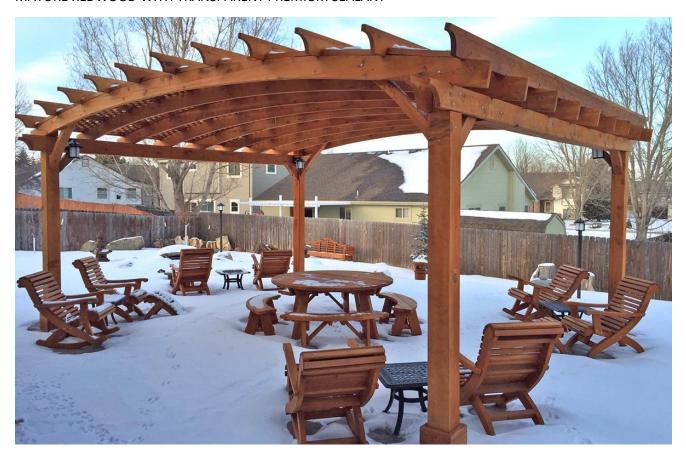

# **MATURE REDWOOD**

MATURE REDWOOD WITH TRANSPARENT PREMIUM SEALANT

MATURE REDWOOD WITH COFFEE-STAIN PREMIUM SEALANT