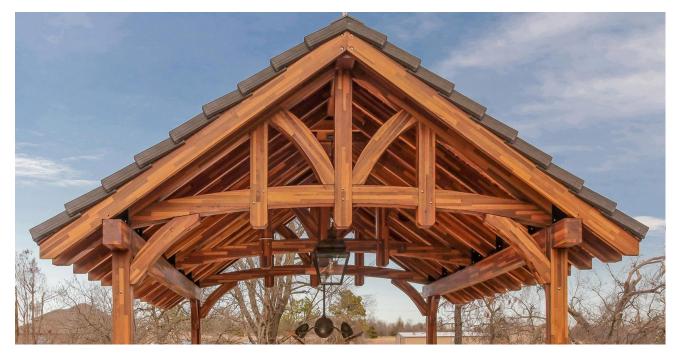

# **CALIFORNIA REDWOOD**

CALIFORNIA REDWOOD WITH TRANSPARENT PREMIUM SEALANT

CALIFORNIA REDWOOD WITH COFFEE-STAIN PREMIUM SEALANT