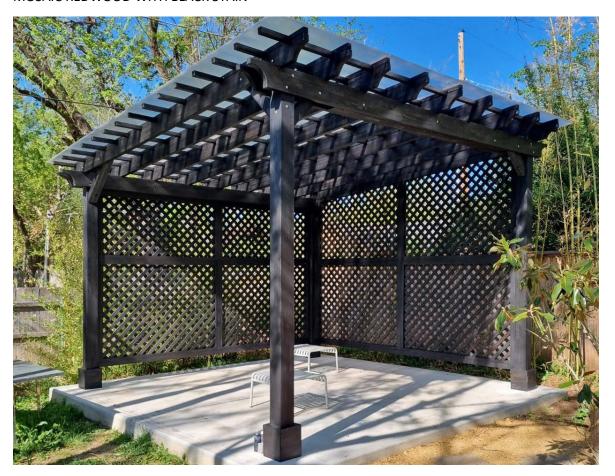

# WOOD GRADES & FINISH OPTIONS



**Finish Options** 



**Wood Grades** 

# **MOSAIC DOUGLAS FIR**

MOSAIC DOUGLAS FIR WITH TRANSPARENT PREMIUM SEALANT



MOSAIC DOUGLAS FIR WITH BLACK STAIN



## MOSAIC DOUGLAS WITH COFFEE-STAIN PREMIUM SEALANT



# MOSAIC DOUGLAS-FIR, UNFINISH



# **DOUGLAS-FIR**

DOUGLAS-FIR WITH TRANSPARENT PREMIUM SEALANT



DOUGLAS-FIR WITH COFFEE-STAIN PREMIUM SEALANT



## DOUGLAS-FIR WITH CHERRY STAIN



DOUGLAS-FIR WITH WHITE PRIMER OR GRAY PRIMER (BASE FOR PAINT)



## DOUGLAS-FIR WITH WHITE WASH



DOUGLAS-FIR WITH BLACK STAIN



# **MOSAIC REDWOOD**

MOSAIC REDWOOD WITH TRANSPARENT PREMIUM SEALANT



MOSAIC REDWOOD WITH COFFEE STAIN PREMIUM SEALANT



## MOSAIC REDWOOD WITH WHITE PRIMER



MOSAIC REDWOOD WITH BLACK STAIN



# **CALIFORNIA REDWOOD**

CALIFORNIA REDWOOD WITH TRANSPARENT PREMIUM SEALANT



CALIFORNIA REDWOOD WITH COFFEE-STAIN PREMIUM SEALANT



### CALIFORNIA REDWOOD WITH CHERRY STAIN



CALIFORNIA REDWOOD – WHITE PRIMER OR GRAY PRIMER (BASE FOR PAINT)



## CALIFORNIA REDWOOD WITH WHITE WASH



CALIFORNIA REDWOOD WITH BLACK STAIN



# **MATURE REDWOOD**

MATURE REDWOOD WITH TRANSPARENT PREMIUM SEALANT



MATURE REDWOOD WITH COFFEE-STAIN PREMIUM SEALANT



### MATURE REDWOOD WITH CHERRY-STAIN PREMIUM SEALANT



MATURE REDWOOD WITH WHITE PRIMER



# **OLD-GROWTH REDWOOD**

\*Available for structures only by special request

OLD-GROWTH REDWOOD WITH TRANSPARENT PREMIUM SEALANT



OLD-GROWTH REDWOOD WITH COFFEE-STAIN PREMIUM SEALANT