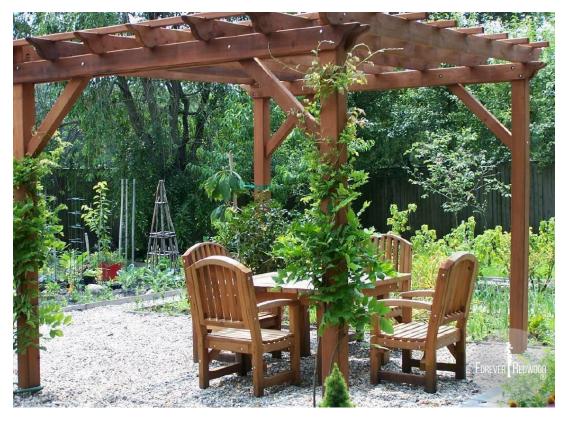

# **CALIFORNIA REDWOOD**

CALIFORNIA REDWOOD WITH TRANSPARENT PREMIUM SEALANT

CALIFORNIA REDWOOD WITH COFFEE-STAIN PREMIUM SEALANT