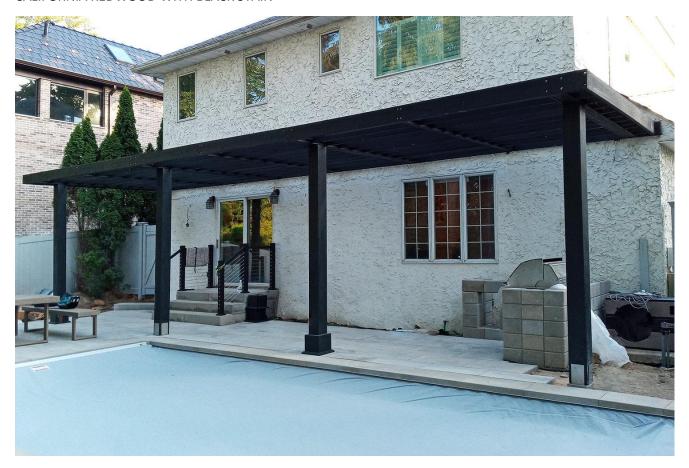

# **CALIFORNIA REDWOOD**

CALIFORNIA REDWOOD WITH TRANSPARENT PREMIUM SEALANT

CALIFORNIA REDWOOD WITH COFFEE-STAIN PREMIUM SEALANT

## CALIFORNIA REDWOOD WITH WHITE WASH

CALIFORNIA REDWOOD WITH BLACK STAIN