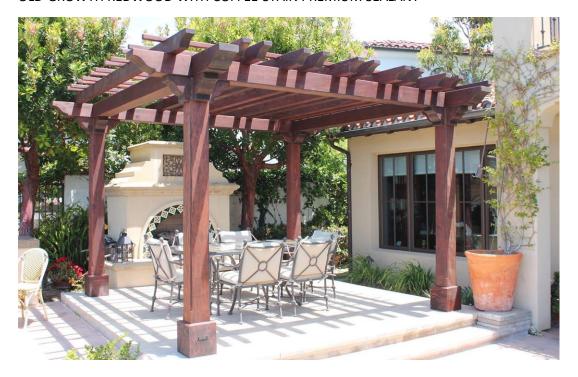

# **CALIFORNIA REDWOOD**

CALIFORNIA REDWOOD WITH TRANSPARENT PREMIUM SEALANT

CALIFORNIA REDWOOD WITH COFFEE-STAIN PREMIUM SEALANT