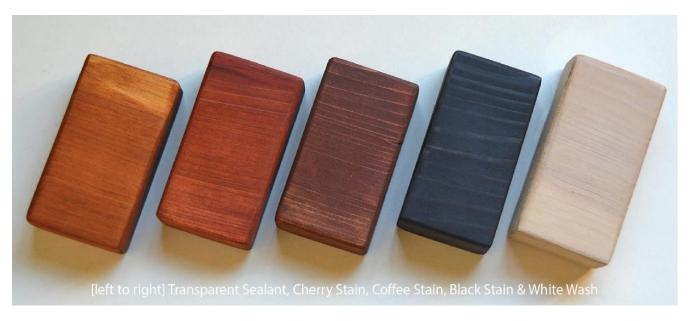

# **MOSAIC DOUGLAS FIR**

MOSAIC DOUGLAS FIR WITH TRANSPARENT PREMIUM SEALANT

MOSAIC DOUGLAS FIR WITH BLACK STAIN

## MOSAIC DOUGLAS WITH COFFEE-STAIN PREMIUM SEALANT

# **DOUGLAS-FIR**

DOUGLAS-FIR WITH TRANSPARENT PREMIUM SEALANT

DOUGLAS-FIR WITH COFFEE-STAIN PREMIUM SEALANT

## DOUGLAS-FIR WITH CHERRY STAIN

DOUGLAS-FIR WITH WHITE PRIMER OR GRAY PRIMER (BASE FOR PAINT)

## DOUGLAS-FIR WITH WHITE WASH

DOUGLAS-FIR WITH BLACK STAIN

# **MOSAIC REDWOOD**

MOSAIC REDWOOD WITH TRANSPARENT PREMIUM SEALANT

MOSAIC REDWOOD WITH COFFEE STAIN PREMIUM SEALANT

## MOSAIC REDWOOD WITH WHITE PRIMER

MOSAIC REDWOOD WITH BLACK STAIN

# **CALIFORNIA REDWOOD**

CALIFORNIA REDWOOD WITH TRANSPARENT PREMIUM SEALANT

CALIFORNIA REDWOOD WITH COFFEE-STAIN PREMIUM SEALANT

### CALIFORNIA REDWOOD WITH CHERRY STAIN

CALIFORNIA REDWOOD – WHITE PRIMER OR GRAY PRIMER (BASE FOR PAINT)

## CALIFORNIA REDWOOD WITH WHITE WASH

CALIFORNIA REDWOOD WITH BLACK STAIN

# **MATURE REDWOOD**

MATURE REDWOOD WITH TRANSPARENT PREMIUM SEALANT

MATURE REDWOOD WITH COFFEE-STAIN PREMIUM SEALANT

### MATURE REDWOOD WITH CHERRY-STAIN PREMIUM SEALANT

MATURE REDWOOD WITH WHITE PRIMER

# **OLD-GROWTH REDWOOD**

\*Available for structures only by special request

OLD-GROWTH REDWOOD WITH TRANSPARENT PREMIUM SEALANT

OLD-GROWTH REDWOOD WITH COFFEE-STAIN PREMIUM SEALANT