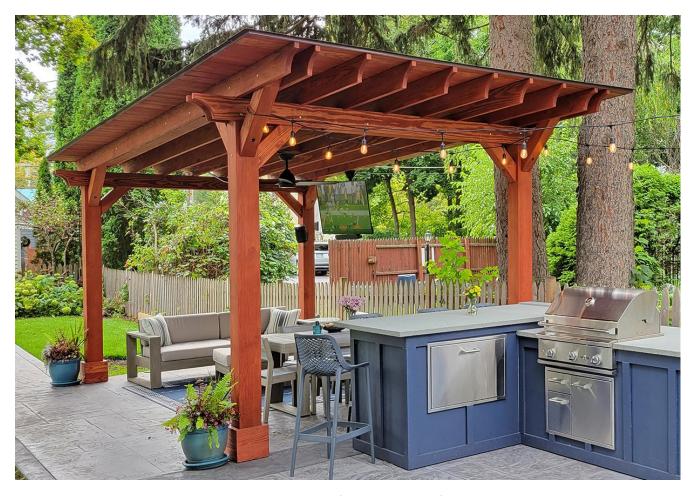

# **CALIFORNIA REDWOOD**

CALIFORNIA REDWOOD WITH TRANSPARENT PREMIUM SEALANT

CALIFORNIA REDWOOD WITH COFFEE-STAIN PREMIUM SEALANT