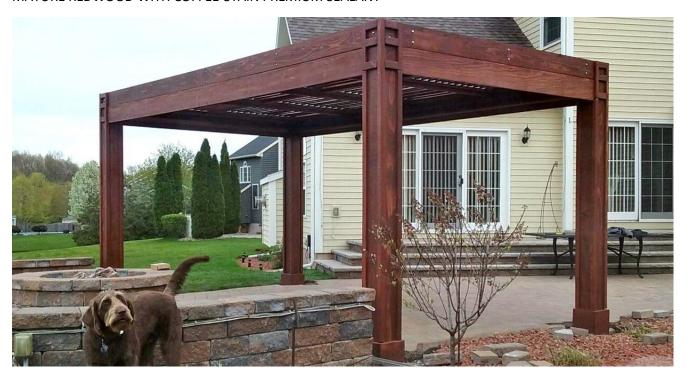

# **MATURE REDWOOD**

MATURE REDWOOD WITH TRANSPARENT PREMIUM SEALANT

MATURE REDWOOD WITH COFFEE-STAIN PREMIUM SEALANT