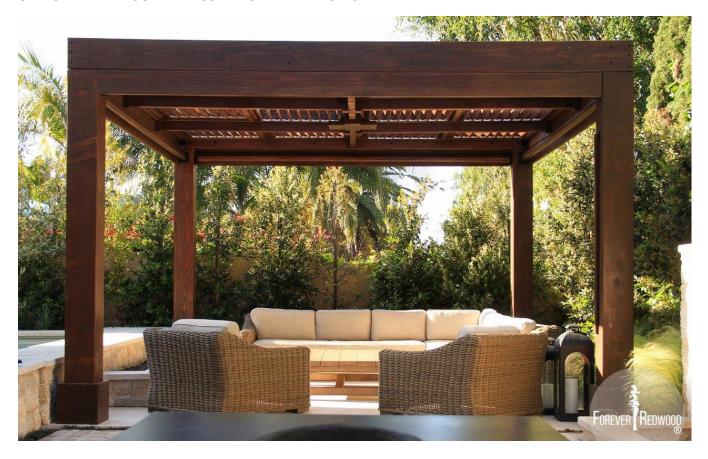

# **CALIFORNIA REDWOOD**

CALIFORNIA REDWOOD WITH TRANSPARENT PREMIUM SEALANT

CALIFORNIA REDWOOD WITH COFFEE-STAIN PREMIUM SEALANT