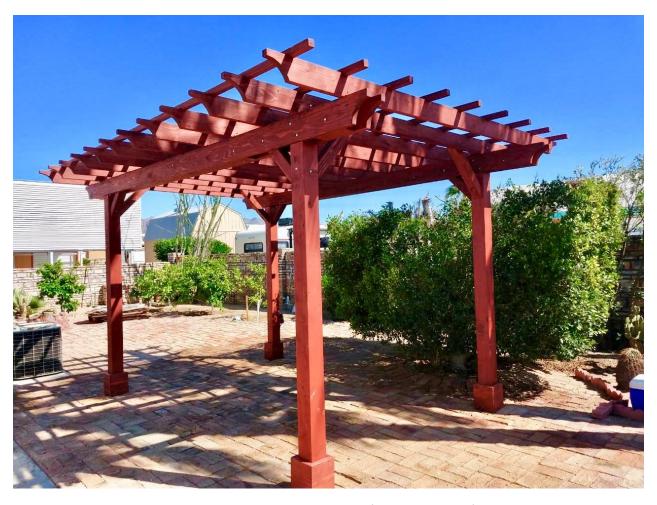

# **CALIFORNIA REDWOOD**

CALIFORNIA REDWOOD WITH TRANSPARENT PREMIUM SEALANT

CALIFORNIA REDWOOD WITH COFFEE-STAIN PREMIUM SEALANT