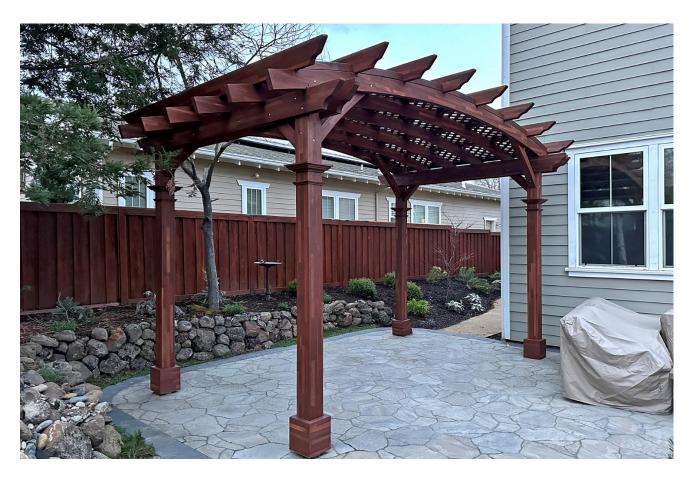

# **CALIFORNIA REDWOOD**

CALIFORNIA REDWOOD WITH TRANSPARENT PREMIUM SEALANT

CALIFORNIA REDWOOD WITH COFFEE-STAIN PREMIUM SEALANT