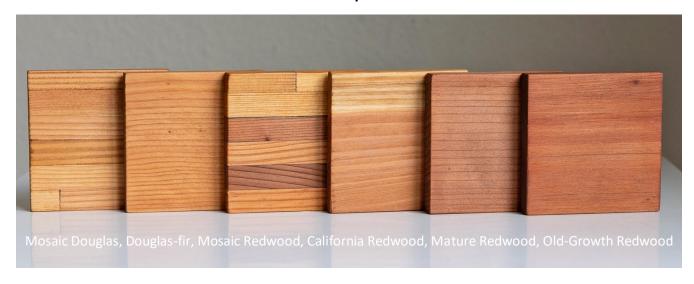

# **MOSAIC DOUGLAS FIR**

MOSAIC DOUGLAS FIR WITH TRANSPARENT PREMIUM SEALANT

MOSAIC DOUGLAS FIR WITH BLACK STAIN

# MOSAIC DOUGLAS-FIR, UNFINISH

# **DOUGLAS-FIR**

DOUGLAS-FIR WITH TRANSPARENT PREMIUM SEALANT

DOUGLAS-FIR WITH COFFEE-STAIN PREMIUM SEALANT

# **MOSAIC REDWOOD**

MOSAIC REDWOOD WITH TRANSPARENT PREMIUM SEALANT

MOSAIC REDWOOD WITH COFFEE STAIN PREMIUM SEALANT

# **CALIFORNIA REDWOOD**

CALIFORNIA REDWOOD WITH TRANSPARENT PREMIUM SEALANT

CALIFORNIA REDWOOD WITH COFFEE-STAIN PREMIUM SEALANT

# **MATURE REDWOOD**

MATURE REDWOOD WITH TRANSPARENT PREMIUM SEALANT

MATURE REDWOOD WITH COFFEE-STAIN PREMIUM SEALANT

# **OLD-GROWTH REDWOOD**

\*Available for structures only by special request

OLD-GROWTH REDWOOD WITH TRANSPARENT PREMIUM SEALANT

OLD-GROWTH REDWOOD WITH COFFEE-STAIN PREMIUM SEALANT