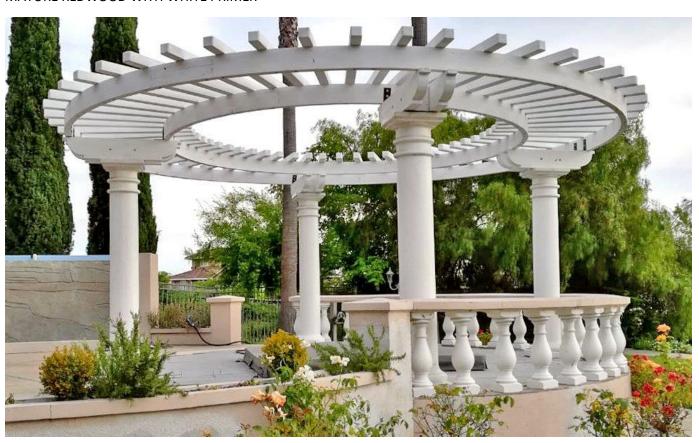

## DOUGLAS-FIR WITH CHERRY STAIN

DOUGLAS-FIR WITH WHITE PRIMER OR GRAY PRIMER (BASE FOR PAINT)