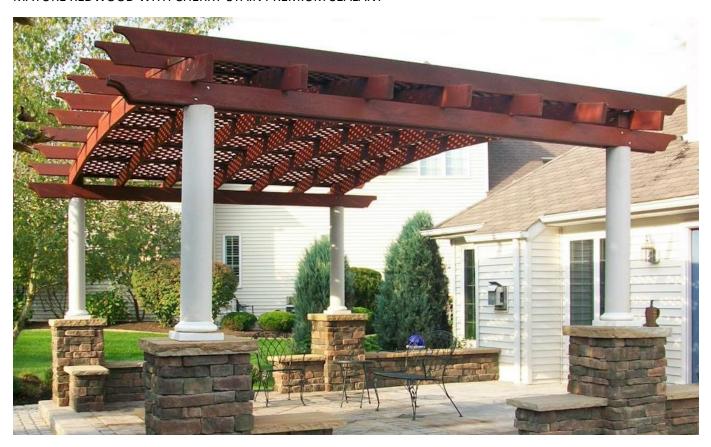

### CALIFORNIA REDWOOD WITH CHERRY STAIN

CALIFORNIA REDWOOD – WHITE PRIMER OR GRAY PRIMER (BASE FOR PAINT)