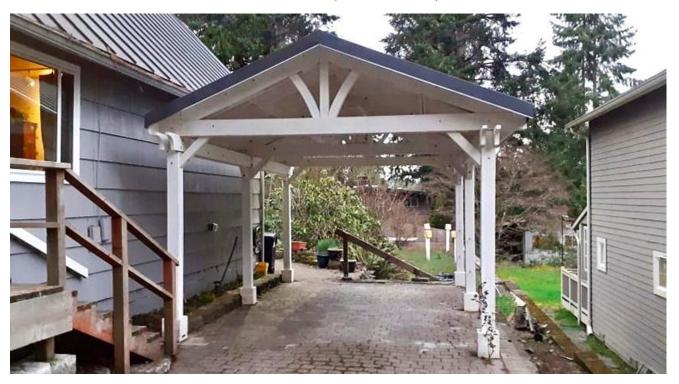

## DOUGLAS-FIR WITH CHERRY STAIN

DOUGLAS-FIR WITH WHITE PRIMER OR GRAY PRIMER (BASE FOR PAINT)