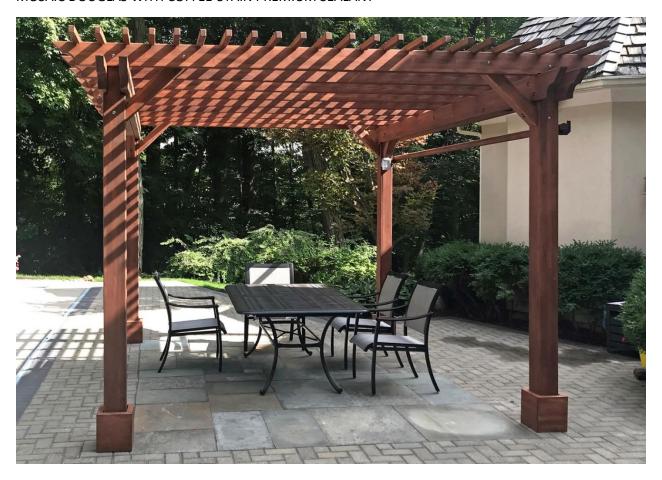

# WOOD GRADES & FINISH OPTIONS



**Finish Options** 



**Wood Grades** 

# **MOSAIC DOUGLAS FIR**

MOSAIC DOUGLAS FIR WITH TRANSPARENT PREMIUM SEALANT



MOSAIC DOUGLAS FIR WITH BLACK STAIN



## MOSAIC DOUGLAS WITH COFFEE-STAIN PREMIUM SEALANT



# MOSAIC DOUGLAS-FIR, UNFINISH



# **DOUGLAS-FIR**

DOUGLAS-FIR WITH TRANSPARENT PREMIUM SEALANT



DOUGLAS-FIR WITH COFFEE-STAIN PREMIUM SEALANT



## DOUGLAS-FIR WITH CHERRY STAIN



DOUGLAS-FIR WITH WHITE PRIMER OR GRAY PRIMER (BASE FOR PAINT)



## DOUGLAS-FIR WITH WHITE WASH



DOUGLAS-FIR WITH BLACK STAIN



# **MOSAIC REDWOOD**

MOSAIC REDWOOD WITH TRANSPARENT PREMIUM SEALANT



MOSAIC REDWOOD WITH COFFEE STAIN PREMIUM SEALANT



## MOSAIC REDWOOD WITH WHITE PRIMER



MOSAIC REDWOOD WITH BLACK STAIN



# **CALIFORNIA REDWOOD**

CALIFORNIA REDWOOD WITH TRANSPARENT PREMIUM SEALANT



CALIFORNIA REDWOOD WITH COFFEE-STAIN PREMIUM SEALANT



### CALIFORNIA REDWOOD WITH CHERRY STAIN



CALIFORNIA REDWOOD – WHITE PRIMER OR GRAY PRIMER (BASE FOR PAINT)



## CALIFORNIA REDWOOD WITH WHITE